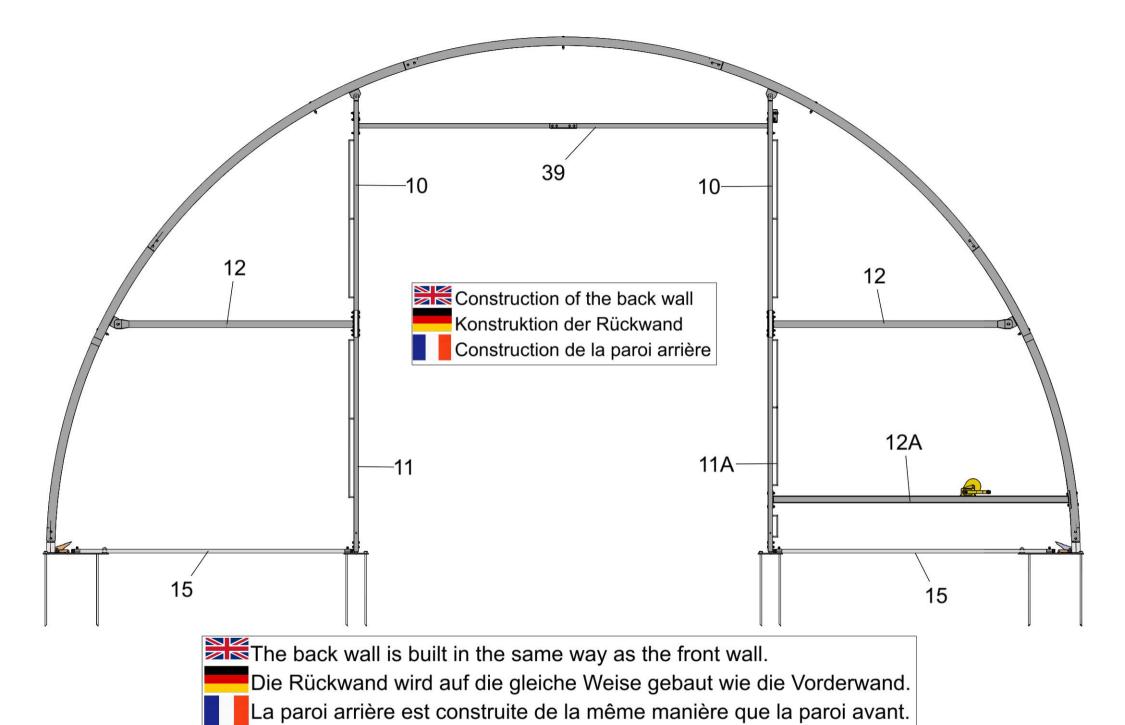

| 24A | Bolt M10x75 for front&back panel connection | 48    |
|-----|---------------------------------------------|-------|
| 24B | Bolt M10x90 for arch connection             | 137   |
| 25  | Bolt M10x30 for end panel and tube clip     | 20    |
| 27  | Ratchet                                     | 22    |
| 30  | Roof cover                                  | 1     |
| 31  | Front and back cover                        | 2     |
| 33  | Door cover                                  | 2     |
| 34  | Rope for fastening the cover                |       |
| 36  | Nylon tensioning band for ratchet tie down  | 22    |
| 37  | Plastic cap for tensioning tube             | 12    |
| 38  | Components for mechanical door              | 2sets |
| 39  | Door beam                                   | 2sets |