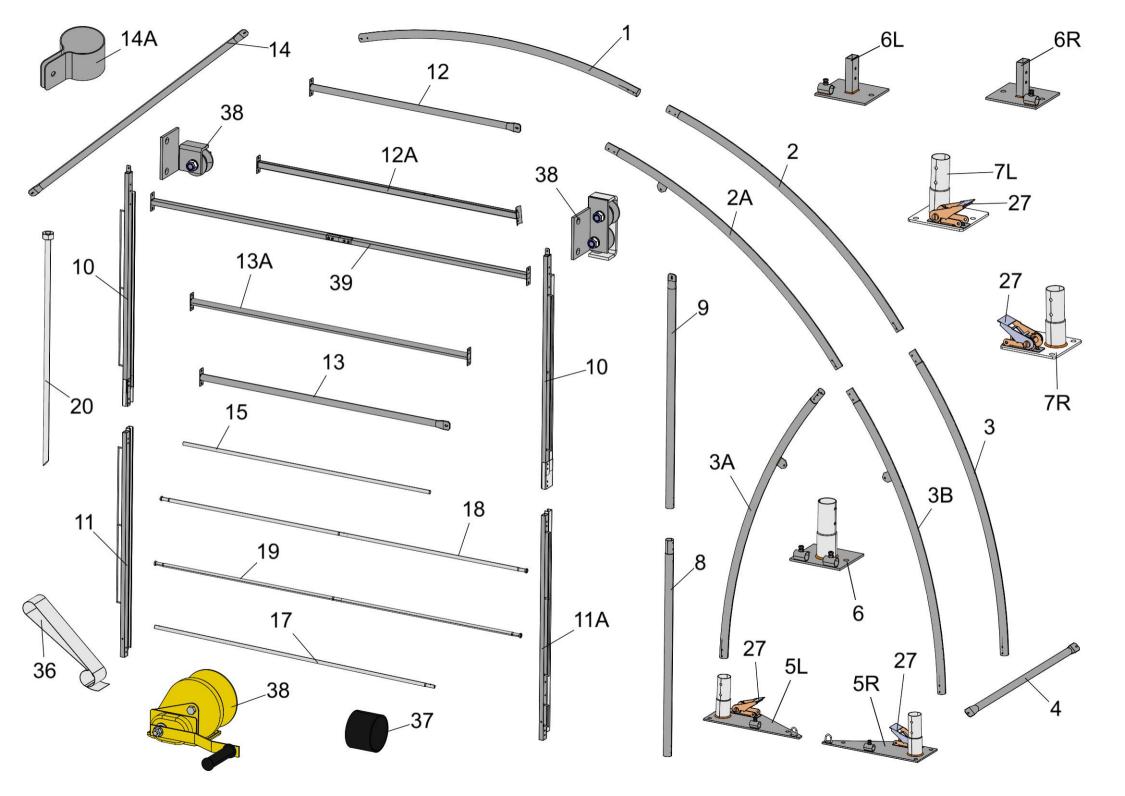

## **Kroftman T920**

Assembly manual Montageanleitung Manuel de montage

| Parts List |                                                                                      |          |  |
|------------|--------------------------------------------------------------------------------------|----------|--|
| Part Code  | Description                                                                          | Quantity |  |
| 1          | Top roof curved tube                                                                 | 11       |  |
| 2          | Roof curved tube                                                                     | 18       |  |
| 2A         | Roof curved tube(one end with screw flange)                                          | 4        |  |
| 3          | Sidewall tube                                                                        | 18       |  |
| 3A         | Sidewall tube at front and rear(one end with screw flange)                           | 2        |  |
| 3B         | Sidewall tube at front and rear to connect the lower beam(one end with screw flange) | 2        |  |
| 4          | Roof purlin and horizontal tube                                                      | 50       |  |
| 5L         | Base flange in left corner                                                           | 2        |  |
| 5R         | Base flange in right corner                                                          | 2        |  |
| 6L         | Left base flange for standing legs in the front and back panel                       | 2        |  |
| 6R         | Right base flange for standing legs in the front and back panel                      | 2        |  |
| 7L         | Left base flanges for sidewall                                                       | 9        |  |
| 7R         | Right base flanges for sidewall                                                      | 9        |  |
| 10         | Upper door track                                                                     | 4        |  |
| 11         | Lower door track                                                                     | 2        |  |
| 11A        | Lower door track to connect the lower beam                                           | 2        |  |
| 12         | Cross rail for front and back panel                                                  | 4        |  |
| 12A        | Winch rail                                                                           | 2        |  |
| 14         | Slanting support tube                                                                | 4        |  |
| 14A        | Tube clip for slanting support tube                                                  | 8        |  |
| 15         | Bottom tensioning tube of front and back cover                                       | 4        |  |
| 17         | Tensioning tube for lower roof cover                                                 | 2sets    |  |
| 18         | Door dropping tube in the middle                                                     | 12sets   |  |
| 19         | Door dropping tube at the bottom                                                     | 2sets    |  |
| 20         | Stake peg                                                                            | 74       |  |
| 24         | Carriage Bolt M10x110 for horizontal tube connection                                 | 60       |  |

| 24A | Bolt M10x75 for front&back panel connection | 48    |
|-----|---------------------------------------------|-------|
| 24B | Bolt M10x90 for arch connection             | 137   |
| 25  | Bolt M10x30 for end panel and tube clip     | 20    |
| 27  | Ratchet                                     | 22    |
| 30  | Roof cover                                  | 1     |
| 31  | Front and back cover                        | 2     |
| 33  | Door cover                                  | 2     |
| 34  | Rope for fastening the cover                |       |
| 36  | Nylon tensioning band for ratchet tie down  | 22    |
| 37  | Plastic cap for tensioning tube             | 12    |
| 38  | Components for mechanical door              | 2sets |
| 39  | Door beam                                   | 2sets |