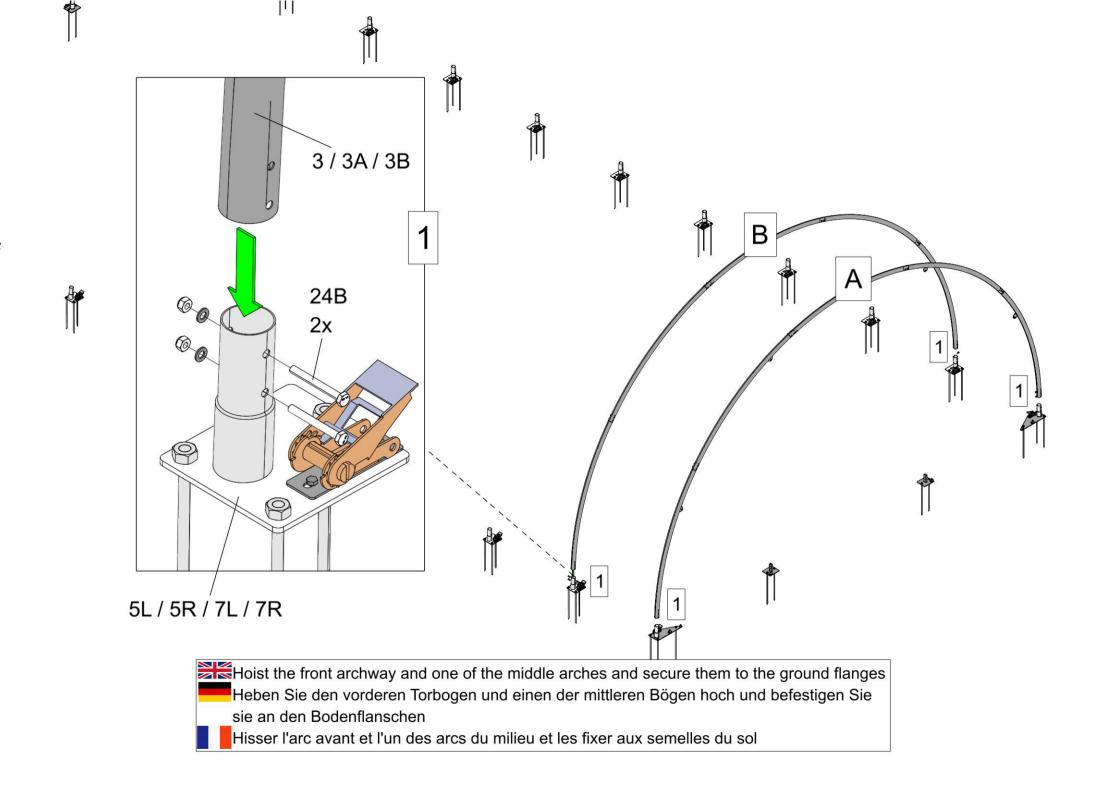

## **Kroftman T920**

Assembly manual Montageanleitung Manuel de montage

| Parts List |                                                                                      |          |  |
|------------|--------------------------------------------------------------------------------------|----------|--|
| Part Code  | Description                                                                          | Quantity |  |
| 1          | Top roof curved tube                                                                 | 11       |  |
| 2          | Roof curved tube                                                                     | 18       |  |
| 2A         | Roof curved tube(one end with screw flange)                                          | 4        |  |
| 3          | Sidewall tube                                                                        | 18       |  |
| 3A         | Sidewall tube at front and rear(one end with screw flange)                           | 2        |  |
| 3B         | Sidewall tube at front and rear to connect the lower beam(one end with screw flange) | 2        |  |
| 4          | Roof purlin and horizontal tube                                                      | 50       |  |
| 5L         | Base flange in left corner                                                           | 2        |  |
| 5R         | Base flange in right corner                                                          | 2        |  |
| 6L         | Left base flange for standing legs in the front and back panel                       | 2        |  |
| 6R         | Right base flange for standing legs in the front and back panel                      | 2        |  |
| 7L         | Left base flanges for sidewall                                                       | 9        |  |
| 7R         | Right base flanges for sidewall                                                      | 9        |  |
| 10         | Upper door track                                                                     | 4        |  |
| 11         | Lower door track                                                                     | 2        |  |
| 11A        | Lower door track to connect the lower beam                                           | 2        |  |
| 12         | Cross rail for front and back panel                                                  | 4        |  |
| 12A        | Winch rail                                                                           | 2        |  |
| 14         | Slanting support tube                                                                | 4        |  |
| 14A        | Tube clip for slanting support tube                                                  | 8        |  |
| 15         | Bottom tensioning tube of front and back cover                                       | 4        |  |
| 17         | Tensioning tube for lower roof cover                                                 | 2sets    |  |
| 18         | Door dropping tube in the middle                                                     | 12sets   |  |
| 19         | Door dropping tube at the bottom                                                     | 2sets    |  |
| 20         | Stake peg                                                                            | 74       |  |
| 24         | Carriage Bolt M10x110 for horizontal tube connection                                 | 60       |  |