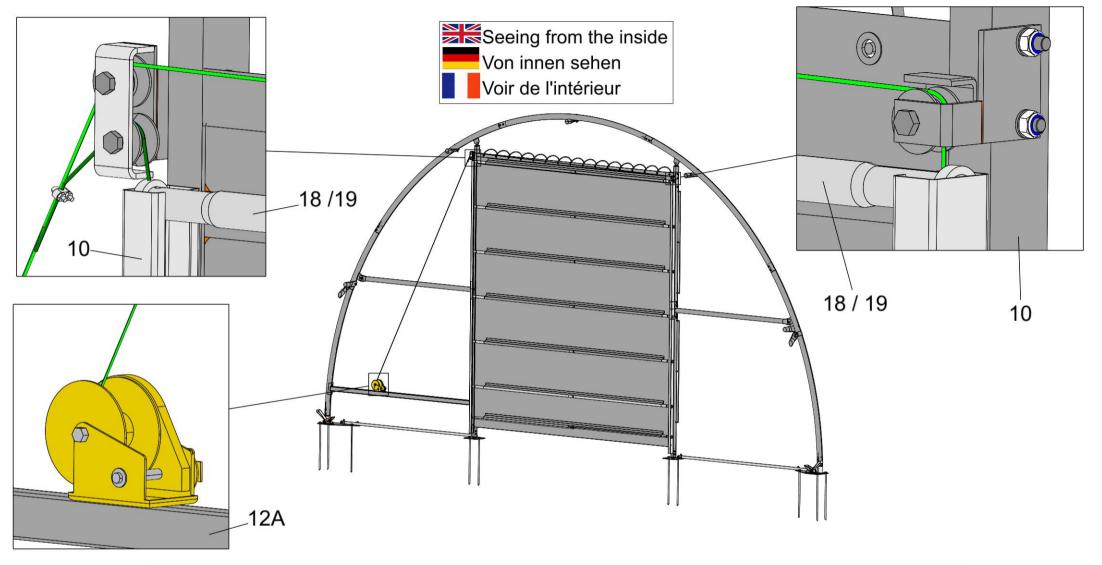

Place all "18 & 19" parts through the columns's rails "10", the rope on the corespondent wheels from "10" columns and in the end, connect the rope with the winch.

Legen Sie alle Teile "18 & 19" durch die Schienen der Säulen "10", das Seil auf die entsprechenden Räder der Säulen "10" und verbinden Sie am Ende das Seil mit der Winde.

Placez toutes les pièces "18 & 19" à travers les rails des colonnes "10", la corde sur les roues corespondantes des colonnes "10" et à la fin, connectez la corde avec le treuil.