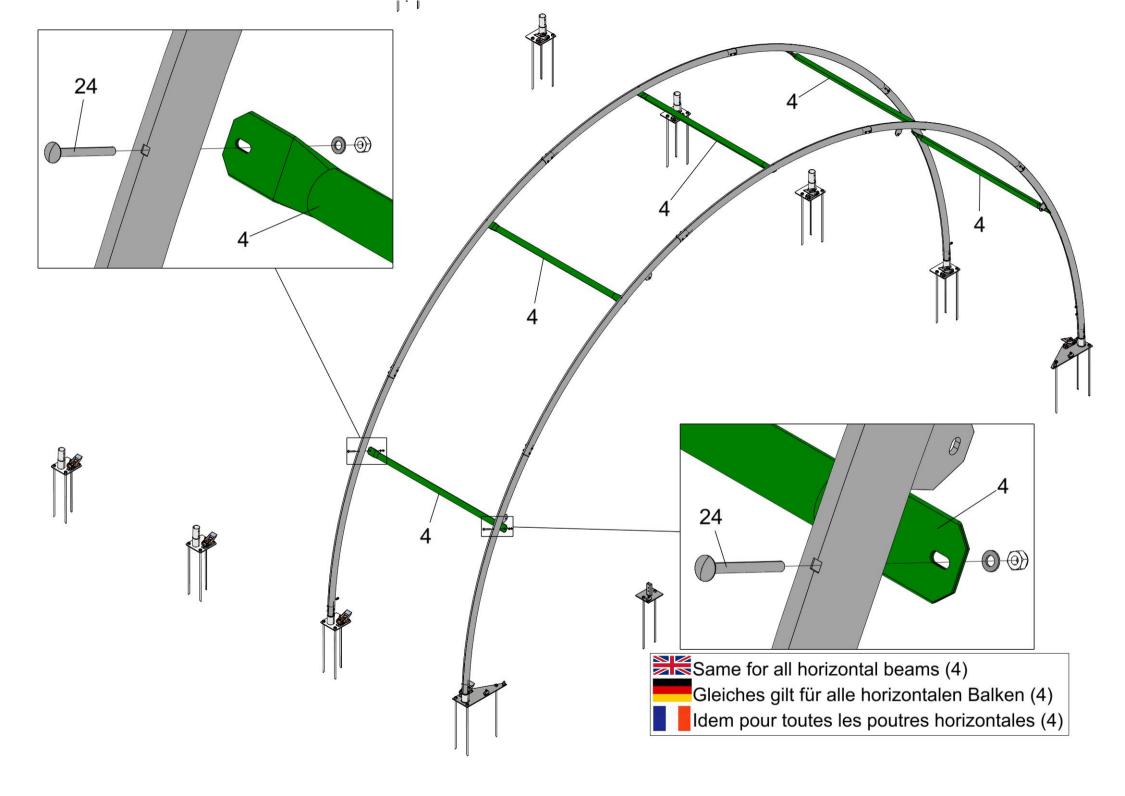

## **Kroftman T920**

Assembly manual Montageanleitung Manuel de montage

| Parts List |                                                                                      |          |  |
|------------|--------------------------------------------------------------------------------------|----------|--|
| Part Code  | Description                                                                          | Quantity |  |
| 1          | Top roof curved tube                                                                 | 11       |  |
| 2          | Roof curved tube                                                                     | 18       |  |
| 2A         | Roof curved tube(one end with screw flange)                                          | 4        |  |
| 3          | Sidewall tube                                                                        | 18       |  |
| 3A         | Sidewall tube at front and rear(one end with screw flange)                           | 2        |  |
| 3B         | Sidewall tube at front and rear to connect the lower beam(one end with screw flange) | 2        |  |
| 4          | Roof purlin and horizontal tube                                                      | 50       |  |
| 5L         | Base flange in left corner                                                           | 2        |  |
| 5R         | Base flange in right corner                                                          | 2        |  |
| 6L         | Left base flange for standing legs in the front and back panel                       | 2        |  |
| 6R         | Right base flange for standing legs in the front and back panel                      | 2        |  |
| 7L         | Left base flanges for sidewall                                                       | 9        |  |
| 7R         | Right base flanges for sidewall                                                      | 9        |  |
| 10         | Upper door track                                                                     | 4        |  |
| 11         | Lower door track                                                                     | 2        |  |
| 11A        | Lower door track to connect the lower beam                                           | 2        |  |
| 12         | Cross rail for front and back panel                                                  | 4        |  |
| 12A        | Winch rail                                                                           | 2        |  |
| 14         | Slanting support tube                                                                | 4        |  |
| 14A        | Tube clip for slanting support tube                                                  | 8        |  |
| 15         | Bottom tensioning tube of front and back cover                                       | 4        |  |
| 17         | Tensioning tube for lower roof cover                                                 | 2sets    |  |
| 18         | Door dropping tube in the middle                                                     | 12sets   |  |
| 19         | Door dropping tube at the bottom                                                     | 2sets    |  |
| 20         | Stake peg                                                                            | 74       |  |
| 24         | Carriage Bolt M10x110 for horizontal tube connection                                 | 60       |  |