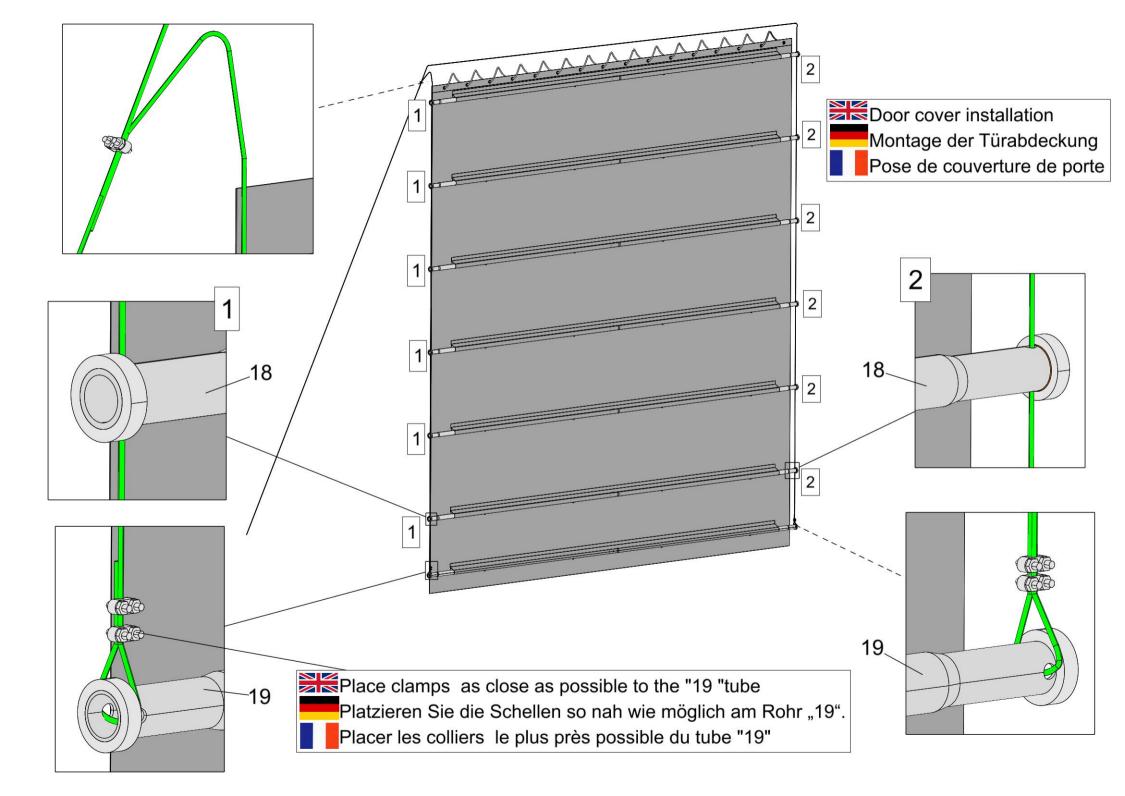

Place all "18 & 19" parts through the columns's rails "10", the rope on the corespondent wheels from "10" columns and in the end, connect the rope with the winch.

Legen Sie alle Teile "18 & 19" durch die Schienen der Säulen "10", das Seil auf die entsprechenden Räder der Säulen "10" und verbinden Sie am Ende das Seil mit der Winde.

Placez toutes les pièces "18 & 19" à travers les rails des colonnes "10", la corde sur les roues corespondantes des colonnes "10" et à la fin, connectez la corde avec le treuil.