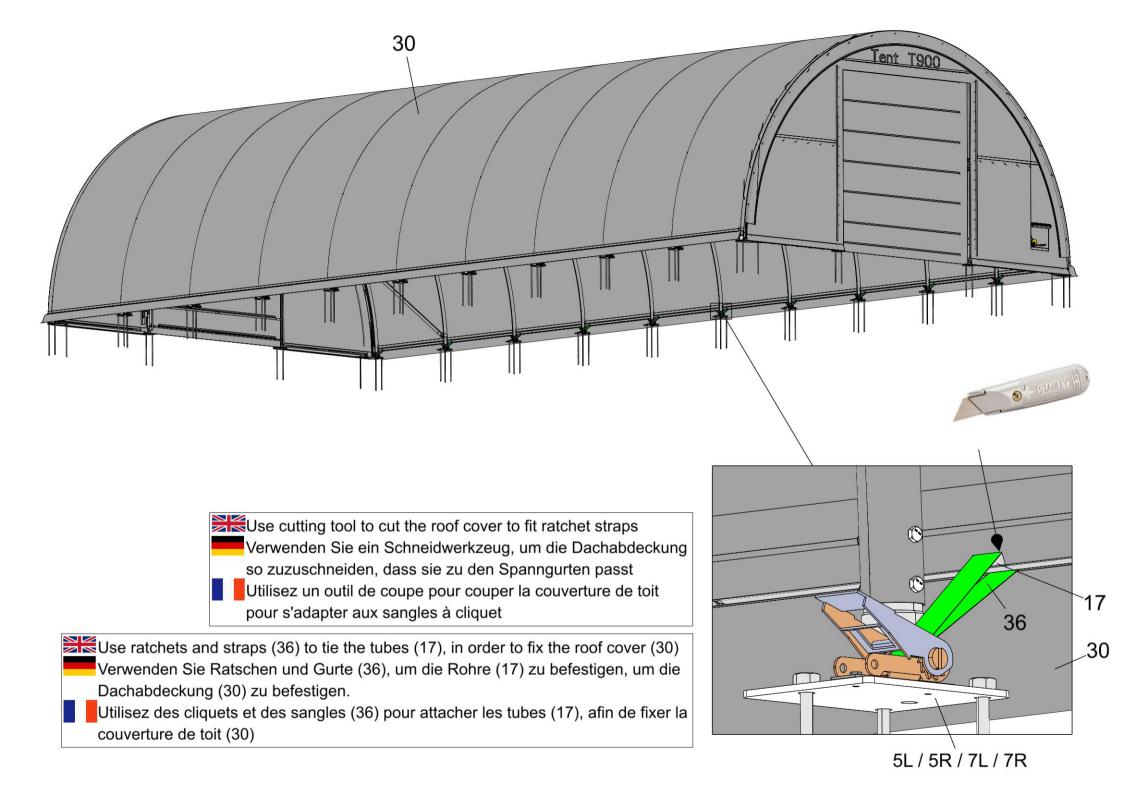

| 24A | Bolt M10x75 for front&back panel connection | 48    |
|-----|---------------------------------------------|-------|
| 24B | Bolt M10x90 for arch connection             | 137   |
| 25  | Bolt M10x30 for end panel and tube clip     | 20    |
| 27  | Ratchet                                     | 22    |
| 30  | Roof cover                                  | 1     |
| 31  | Front and back cover                        | 2     |
| 33  | Door cover                                  | 2     |
| 34  | Rope for fastening the cover                |       |
| 36  | Nylon tensioning band for ratchet tie down  | 22    |
| 37  | Plastic cap for tensioning tube             | 12    |
| 38  | Components for mechanical door              | 2sets |
| 39  | Door beam                                   | 2sets |