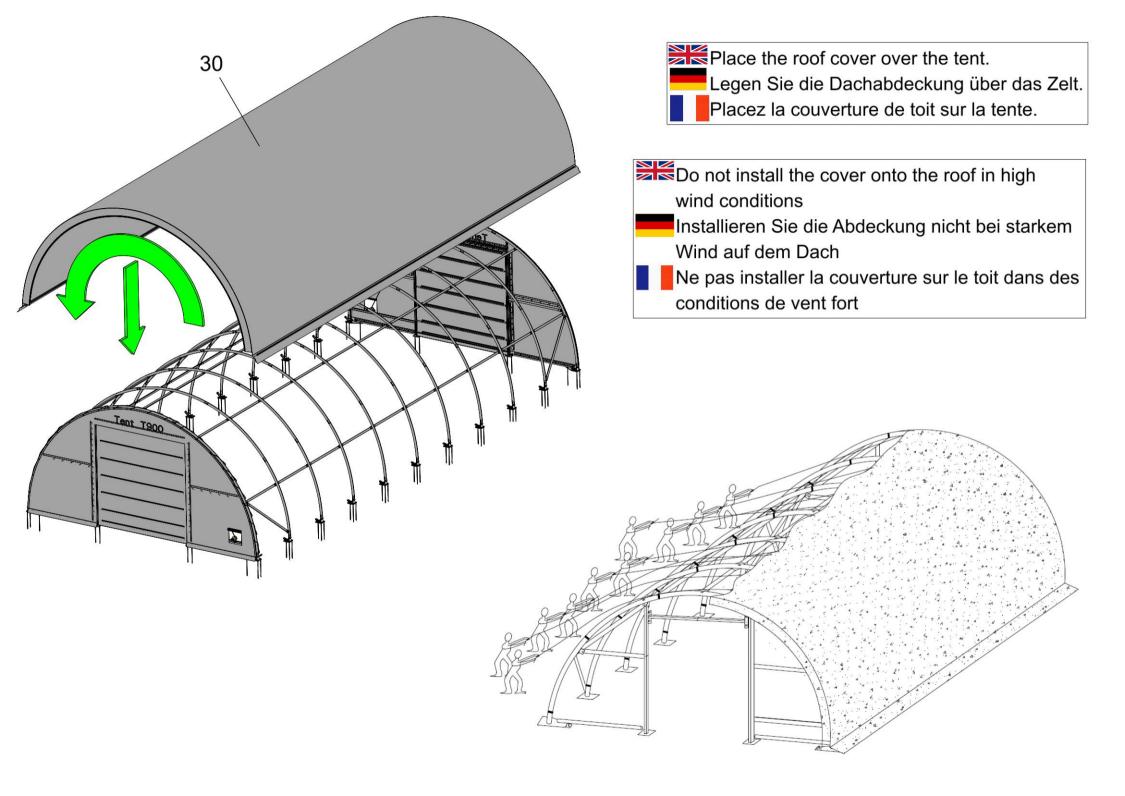

| 24A | Bolt M10x75 for front&back panel connection | 48    |
|-----|---------------------------------------------|-------|
| 24B | Bolt M10x90 for arch connection             | 137   |
| 25  | Bolt M10x30 for end panel and tube clip     | 20    |
| 27  | Ratchet                                     | 22    |
| 30  | Roof cover                                  | 1     |
| 31  | Front and back cover                        | 2     |
| 33  | Door cover                                  | 2     |
| 34  | Rope for fastening the cover                |       |
| 36  | Nylon tensioning band for ratchet tie down  | 22    |
| 37  | Plastic cap for tensioning tube             | 12    |
| 38  | Components for mechanical door              | 2sets |
| 39  | Door beam                                   | 2sets |