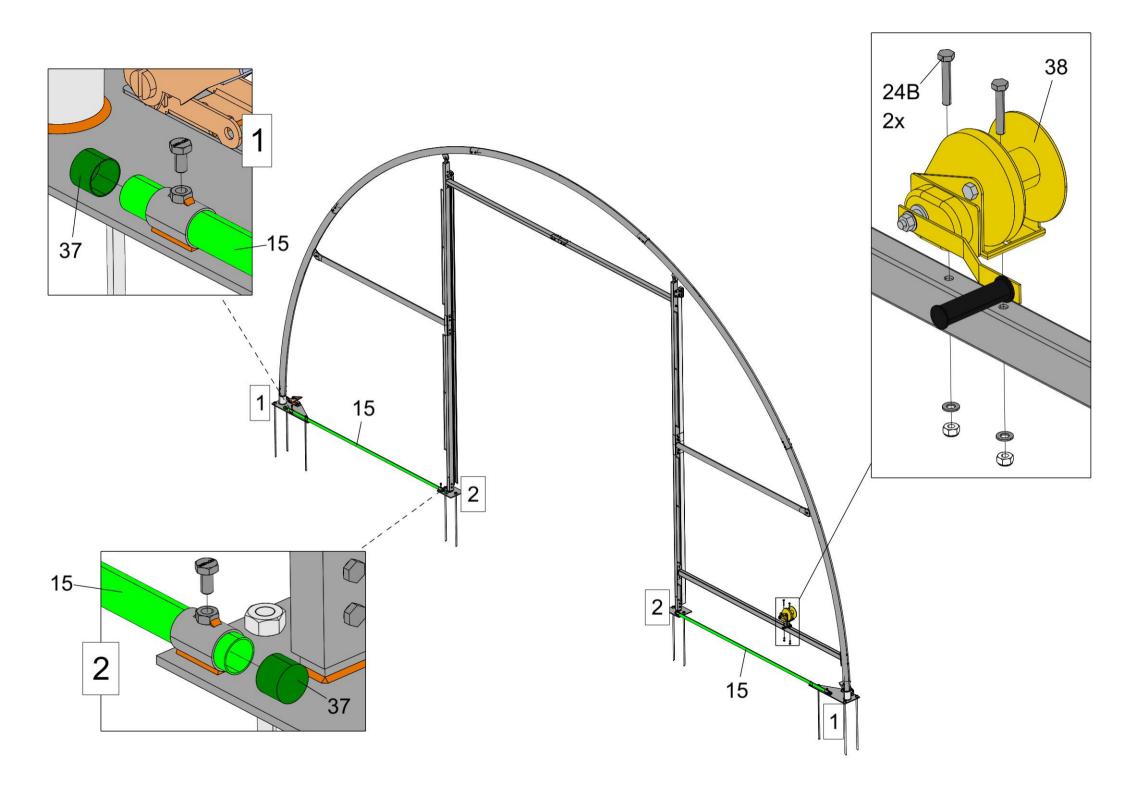

| 24A | Bolt M10x75 for front&back panel connection | 48    |
|-----|---------------------------------------------|-------|
| 24B | Bolt M10x90 for arch connection             | 137   |
| 25  | Bolt M10x30 for end panel and tube clip     | 20    |
| 27  | Ratchet                                     | 22    |
| 30  | Roof cover                                  | 1     |
| 31  | Front and back cover                        | 2     |
| 33  | Door cover                                  | 2     |
| 34  | Rope for fastening the cover                |       |
| 36  | Nylon tensioning band for ratchet tie down  | 22    |
| 37  | Plastic cap for tensioning tube             | 12    |
| 38  | Components for mechanical door              | 2sets |
| 39  | Door beam                                   | 2sets |

Place all "18 & 19" parts through the columns's rails "10", the rope on the corespondent wheels from "10" columns and in the end, connect the rope with the winch.

Legen Sie alle Teile "18 & 19" durch die Schienen der Säulen "10", das Seil auf die entsprechenden Räder der Säulen "10" und verbinden Sie am Ende das Seil mit der Winde.

Placez toutes les pièces "18 & 19" à travers les rails des colonnes "10", la corde sur les roues corespondantes des colonnes "10" et à la fin, connectez la corde avec le treuil.