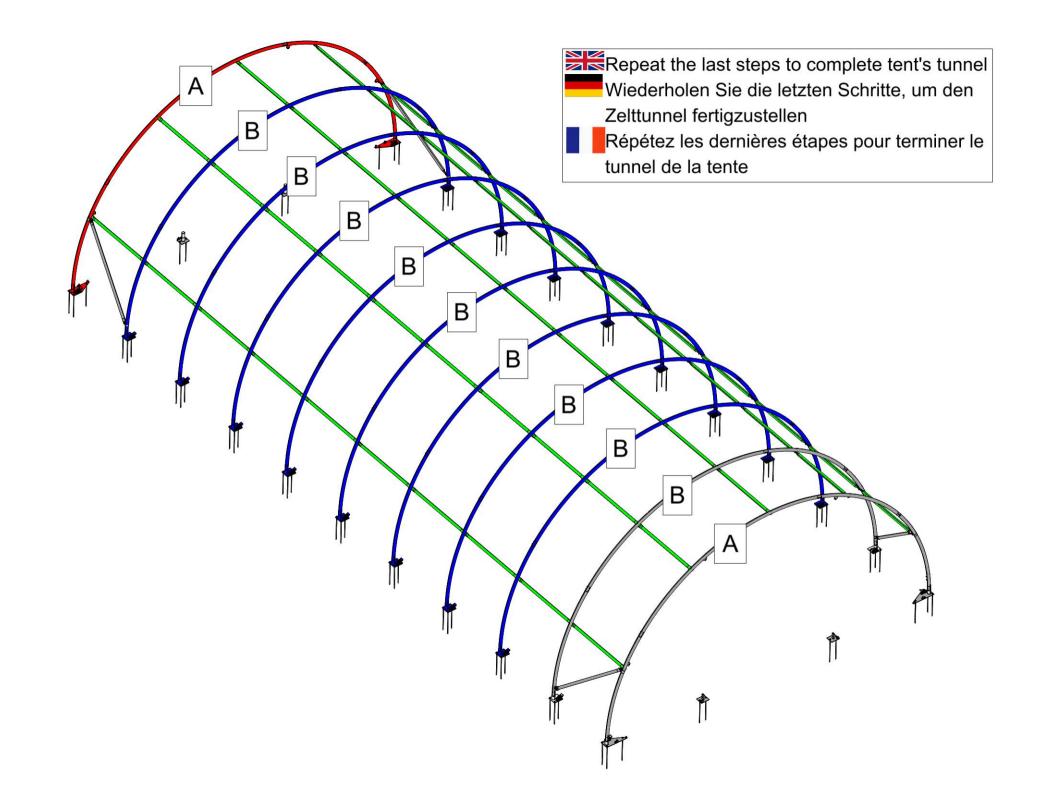

## **Kroftman T920**

Assembly manual Montageanleitung Manuel de montage

| Parts List |                                                                                      |          |  |
|------------|--------------------------------------------------------------------------------------|----------|--|
| Part Code  | Description                                                                          | Quantity |  |
| 1          | Top roof curved tube                                                                 | 11       |  |
| 2          | Roof curved tube                                                                     | 18       |  |
| 2A         | Roof curved tube(one end with screw flange)                                          | 4        |  |
| 3          | Sidewall tube                                                                        | 18       |  |
| 3A         | Sidewall tube at front and rear(one end with screw flange)                           | 2        |  |
| 3B         | Sidewall tube at front and rear to connect the lower beam(one end with screw flange) | 2        |  |
| 4          | Roof purlin and horizontal tube                                                      | 50       |  |
| 5L         | Base flange in left corner                                                           | 2        |  |
| 5R         | Base flange in right corner                                                          | 2        |  |
| 6L         | Left base flange for standing legs in the front and back panel                       | 2        |  |
| 6R         | Right base flange for standing legs in the front and back panel                      | 2        |  |
| 7L         | Left base flanges for sidewall                                                       | 9        |  |
| 7R         | Right base flanges for sidewall                                                      | 9        |  |
| 10         | Upper door track                                                                     | 4        |  |
| 11         | Lower door track                                                                     | 2        |  |
| 11A        | Lower door track to connect the lower beam                                           | 2        |  |
| 12         | Cross rail for front and back panel                                                  | 4        |  |
| 12A        | Winch rail                                                                           | 2        |  |
| 14         | Slanting support tube                                                                | 4        |  |
| 14A        | Tube clip for slanting support tube                                                  | 8        |  |
| 15         | Bottom tensioning tube of front and back cover                                       | 4        |  |
| 17         | Tensioning tube for lower roof cover                                                 | 2sets    |  |
| 18         | Door dropping tube in the middle                                                     | 12sets   |  |
| 19         | Door dropping tube at the bottom                                                     | 2sets    |  |
| 20         | Stake peg                                                                            | 74       |  |
| 24         | Carriage Bolt M10x110 for horizontal tube connection                                 | 60       |  |

| 24A | Bolt M10x75 for front&back panel connection | 48    |
|-----|---------------------------------------------|-------|
| 24B | Bolt M10x90 for arch connection             | 137   |
| 25  | Bolt M10x30 for end panel and tube clip     | 20    |
| 27  | Ratchet                                     | 22    |
| 30  | Roof cover                                  | 1     |
| 31  | Front and back cover                        | 2     |
| 33  | Door cover                                  | 2     |
| 34  | Rope for fastening the cover                |       |
| 36  | Nylon tensioning band for ratchet tie down  | 22    |
| 37  | Plastic cap for tensioning tube             | 12    |
| 38  | Components for mechanical door              | 2sets |
| 39  | Door beam                                   | 2sets |