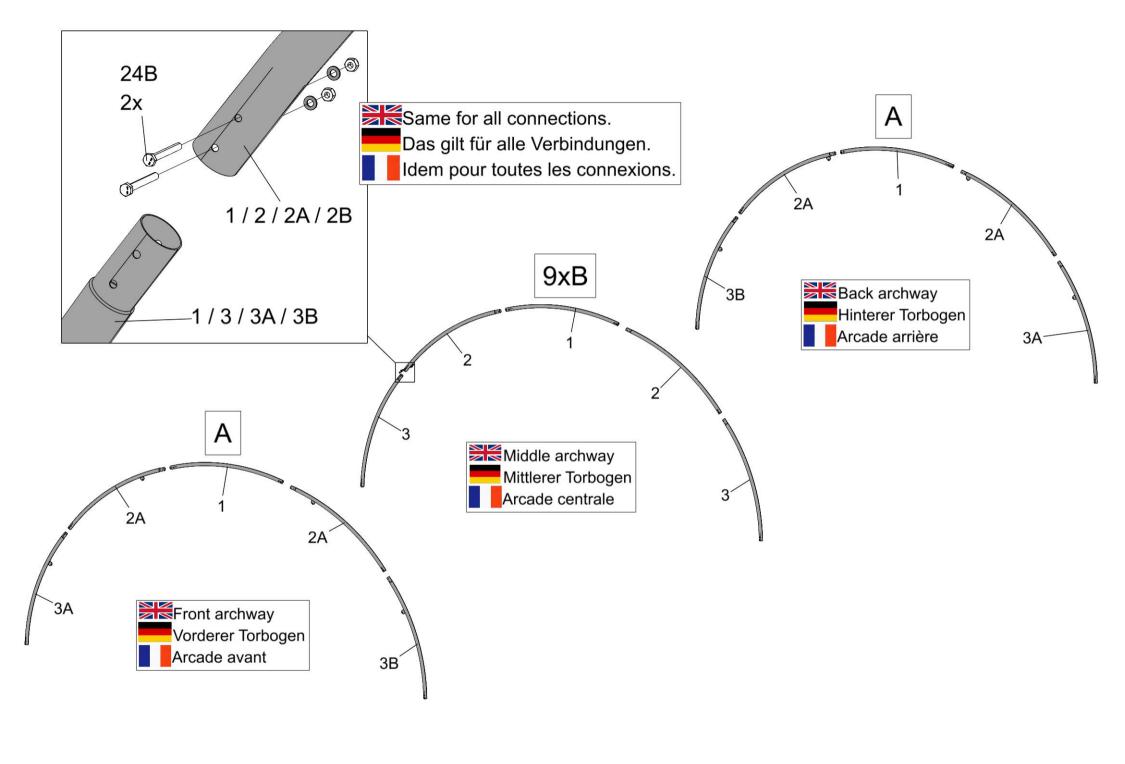

## **Kroftman T920**

Assembly manual Montageanleitung Manuel de montage

| Parts List |                                                                                      |          |  |
|------------|--------------------------------------------------------------------------------------|----------|--|
| Part Code  | Description                                                                          | Quantity |  |
| 1          | Top roof curved tube                                                                 | 11       |  |
| 2          | Roof curved tube                                                                     | 18       |  |
| 2A         | Roof curved tube(one end with screw flange)                                          | 4        |  |
| 3          | Sidewall tube                                                                        | 18       |  |
| 3A         | Sidewall tube at front and rear(one end with screw flange)                           | 2        |  |
| 3B         | Sidewall tube at front and rear to connect the lower beam(one end with screw flange) | 2        |  |
| 4          | Roof purlin and horizontal tube                                                      | 50       |  |
| 5L         | Base flange in left corner                                                           | 2        |  |
| 5R         | Base flange in right corner                                                          | 2        |  |
| 6L         | Left base flange for standing legs in the front and back panel                       | 2        |  |
| 6R         | Right base flange for standing legs in the front and back panel                      | 2        |  |
| 7L         | Left base flanges for sidewall                                                       | 9        |  |
| 7R         | Right base flanges for sidewall                                                      | 9        |  |
| 10         | Upper door track                                                                     | 4        |  |
| 11         | Lower door track                                                                     | 2        |  |
| 11A        | Lower door track to connect the lower beam                                           | 2        |  |
| 12         | Cross rail for front and back panel                                                  | 4        |  |
| 12A        | Winch rail                                                                           | 2        |  |
| 14         | Slanting support tube                                                                | 4        |  |
| 14A        | Tube clip for slanting support tube                                                  | 8        |  |
| 15         | Bottom tensioning tube of front and back cover                                       | 4        |  |
| 17         | Tensioning tube for lower roof cover                                                 | 2sets    |  |
| 18         | Door dropping tube in the middle                                                     | 12sets   |  |
| 19         | Door dropping tube at the bottom                                                     | 2sets    |  |
| 20         | Stake peg                                                                            | 74       |  |
| 24         | Carriage Bolt M10x110 for horizontal tube connection                                 | 60       |  |