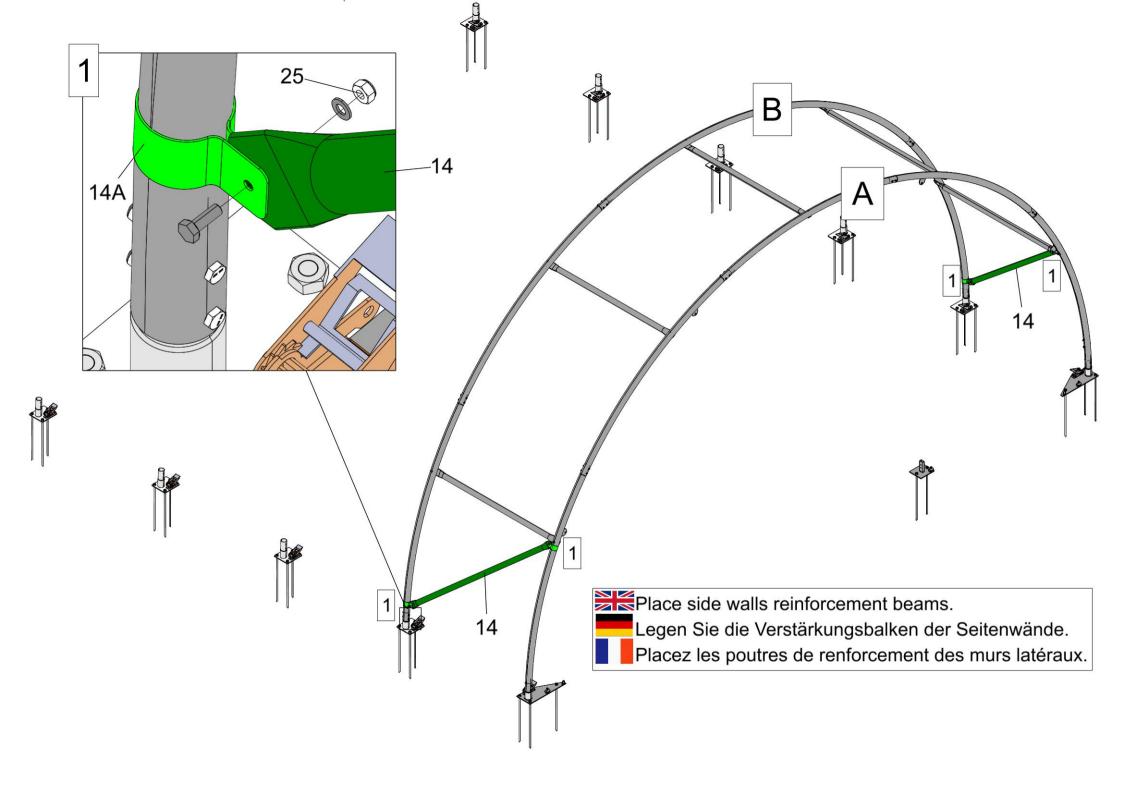

## **Kroftman T920**

Assembly manual Montageanleitung Manuel de montage

| Parts List |                                                                                      |          |  |
|------------|--------------------------------------------------------------------------------------|----------|--|
| Part Code  | Description                                                                          | Quantity |  |
| 1          | Top roof curved tube                                                                 | 11       |  |
| 2          | Roof curved tube                                                                     | 18       |  |
| 2A         | Roof curved tube(one end with screw flange)                                          | 4        |  |
| 3          | Sidewall tube                                                                        | 18       |  |
| 3A         | Sidewall tube at front and rear(one end with screw flange)                           | 2        |  |
| 3B         | Sidewall tube at front and rear to connect the lower beam(one end with screw flange) | 2        |  |
| 4          | Roof purlin and horizontal tube                                                      | 50       |  |
| 5L         | Base flange in left corner                                                           | 2        |  |
| 5R         | Base flange in right corner                                                          | 2        |  |
| 6L         | Left base flange for standing legs in the front and back panel                       | 2        |  |
| 6R         | Right base flange for standing legs in the front and back panel                      | 2        |  |
| 7L         | Left base flanges for sidewall                                                       | 9        |  |
| 7R         | Right base flanges for sidewall                                                      | 9        |  |
| 10         | Upper door track                                                                     | 4        |  |
| 11         | Lower door track                                                                     | 2        |  |
| 11A        | Lower door track to connect the lower beam                                           | 2        |  |
| 12         | Cross rail for front and back panel                                                  | 4        |  |
| 12A        | Winch rail                                                                           | 2        |  |
| 14         | Slanting support tube                                                                | 4        |  |
| 14A        | Tube clip for slanting support tube                                                  | 8        |  |
| 15         | Bottom tensioning tube of front and back cover                                       | 4        |  |
| 17         | Tensioning tube for lower roof cover                                                 | 2sets    |  |
| 18         | Door dropping tube in the middle                                                     | 12sets   |  |
| 19         | Door dropping tube at the bottom                                                     | 2sets    |  |
| 20         | Stake peg                                                                            | 74       |  |
| 24         | Carriage Bolt M10x110 for horizontal tube connection                                 | 60       |  |

| 24A | Bolt M10x75 for front&back panel connection | 48    |
|-----|---------------------------------------------|-------|
| 24B | Bolt M10x90 for arch connection             | 137   |
| 25  | Bolt M10x30 for end panel and tube clip     | 20    |
| 27  | Ratchet                                     | 22    |
| 30  | Roof cover                                  | 1     |
| 31  | Front and back cover                        | 2     |
| 33  | Door cover                                  | 2     |
| 34  | Rope for fastening the cover                |       |
| 36  | Nylon tensioning band for ratchet tie down  | 22    |
| 37  | Plastic cap for tensioning tube             | 12    |
| 38  | Components for mechanical door              | 2sets |
| 39  | Door beam                                   | 2sets |