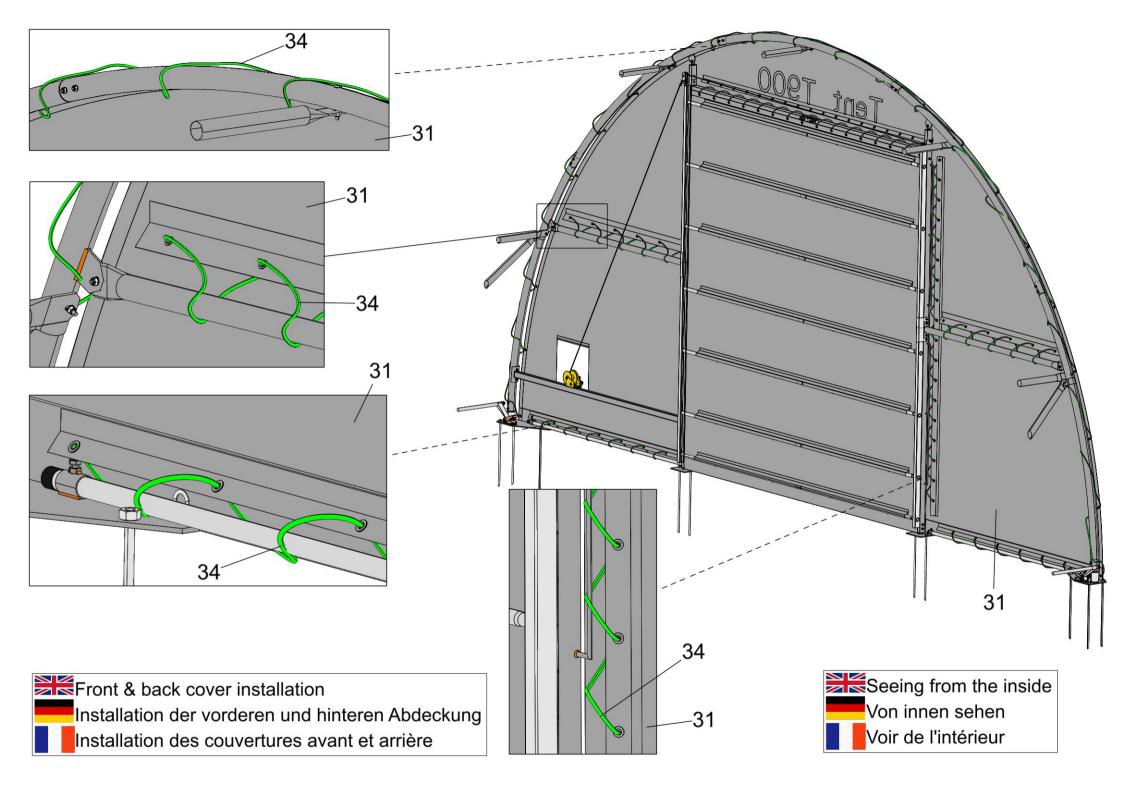

| 2sets |





The tubes of the plates must be aligned in length and width.

Die Rohre der Platten müssen in Länge und Breite aufeinander abgestimmt sein.

Les tubes des plaques doivent être alignés en longueur et en largeur.































Place all "18 & 19" parts through the columns's rails "10", the rope on the corespondent wheels from "10" columns and in the end, connect the rope with the winch.

Legen Sie alle Teile "18 & 19" durch die Schienen der Säulen "10", das Seil auf die entsprechenden Räder der Säulen "10" und verbinden Sie am Ende das Seil mit der Winde.

Placez toutes les pièces "18 & 19" à travers les rails des colonnes "10", la corde sur les roues corespondantes des colonnes "10" et à la fin, connectez la corde avec le treuil.