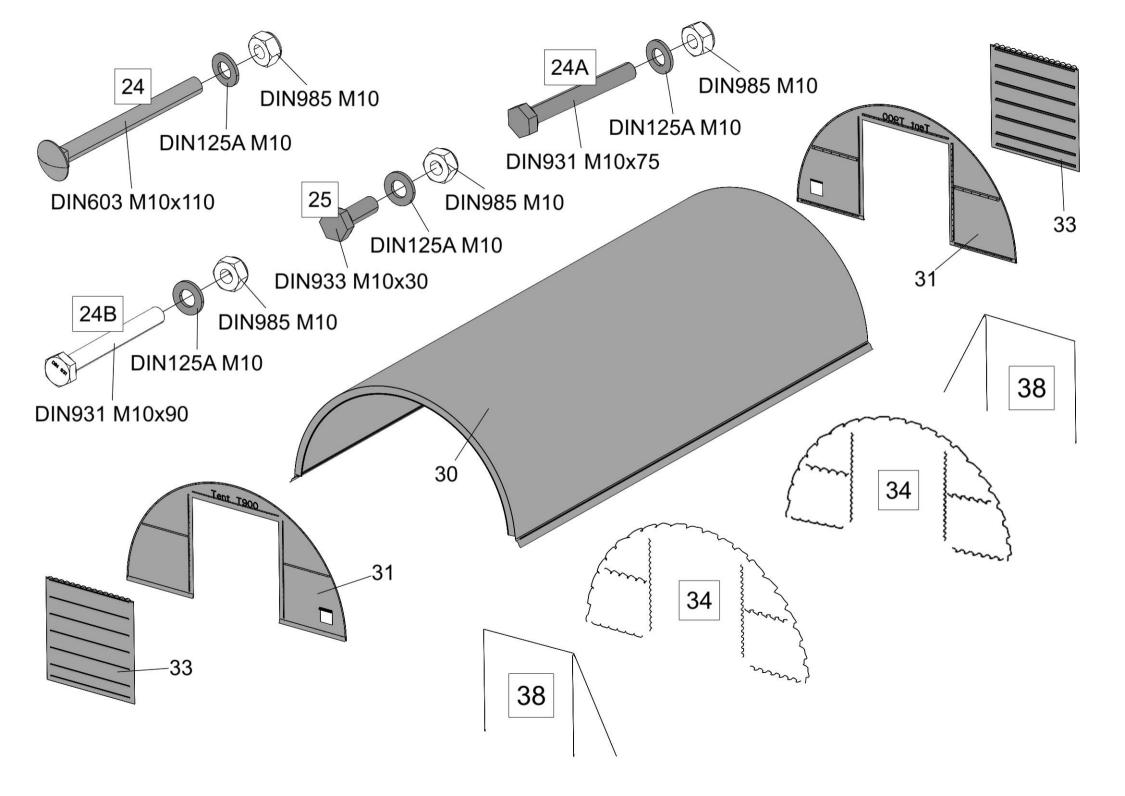

## **Kroftman T920**

Assembly manual Montageanleitung Manuel de montage

| Parts List |                                                                                      |          |  |
|------------|--------------------------------------------------------------------------------------|----------|--|
| Part Code  | Description                                                                          | Quantity |  |
| 1          | Top roof curved tube                                                                 | 11       |  |
| 2          | Roof curved tube                                                                     | 18       |  |
| 2A         | Roof curved tube(one end with screw flange)                                          | 4        |  |
| 3          | Sidewall tube                                                                        | 18       |  |
| 3A         | Sidewall tube at front and rear(one end with screw flange)                           | 2        |  |
| 3B         | Sidewall tube at front and rear to connect the lower beam(one end with screw flange) | 2        |  |
| 4          | Roof purlin and horizontal tube                                                      | 50       |  |
| 5L         | Base flange in left corner                                                           | 2        |  |
| 5R         | Base flange in right corner                                                          | 2        |  |
| 6L         | Left base flange for standing legs in the front and back panel                       | 2        |  |
| 6R         | Right base flange for standing legs in the front and back panel                      | 2        |  |
| 7L         | Left base flanges for sidewall                                                       | 9        |  |
| 7R         | Right base flanges for sidewall                                                      | 9        |  |
| 10         | Upper door track                                                                     | 4        |  |
| 11         | Lower door track                                                                     | 2        |  |
| 11A        | Lower door track to connect the lower beam                                           | 2        |  |
| 12         | Cross rail for front and back panel                                                  | 4        |  |
| 12A        | Winch rail                                                                           | 2        |  |
| 14         | Slanting support tube                                                                | 4        |  |
| 14A        | Tube clip for slanting support tube                                                  | 8        |  |
| 15         | Bottom tensioning tube of front and back cover                                       | 4        |  |
| 17         | Tensioning tube for lower roof cover                                                 | 2sets    |  |
| 18         | Door dropping tube in the middle                                                     | 12sets   |  |
| 19         | Door dropping tube at the bottom                                                     | 2sets    |  |
| 20         | Stake peg                                                                            | 74       |  |
| 24         | Carriage Bolt M10x110 for horizontal tube connection                                 | 60       |  |

| 24A | Bolt M10x75 for front&back panel connection | 48    |
|-----|---------------------------------------------|-------|
| 24B | Bolt M10x90 for arch connection             | 137   |
| 25  | Bolt M10x30 for end panel and tube clip     | 20    |
| 27  | Ratchet                                     | 22    |
| 30  | Roof cover                                  | 1     |
| 31  | Front and back cover                        | 2     |
| 33  | Door cover                                  | 2     |
| 34  | Rope for fastening the cover                |       |
| 36  | Nylon tensioning band for ratchet tie down  | 22    |
| 37  | Plastic cap for tensioning tube             | 12    |
| 38  | Components for mechanical door              | 2sets |
| 39  | Door beam                                   | 2sets |