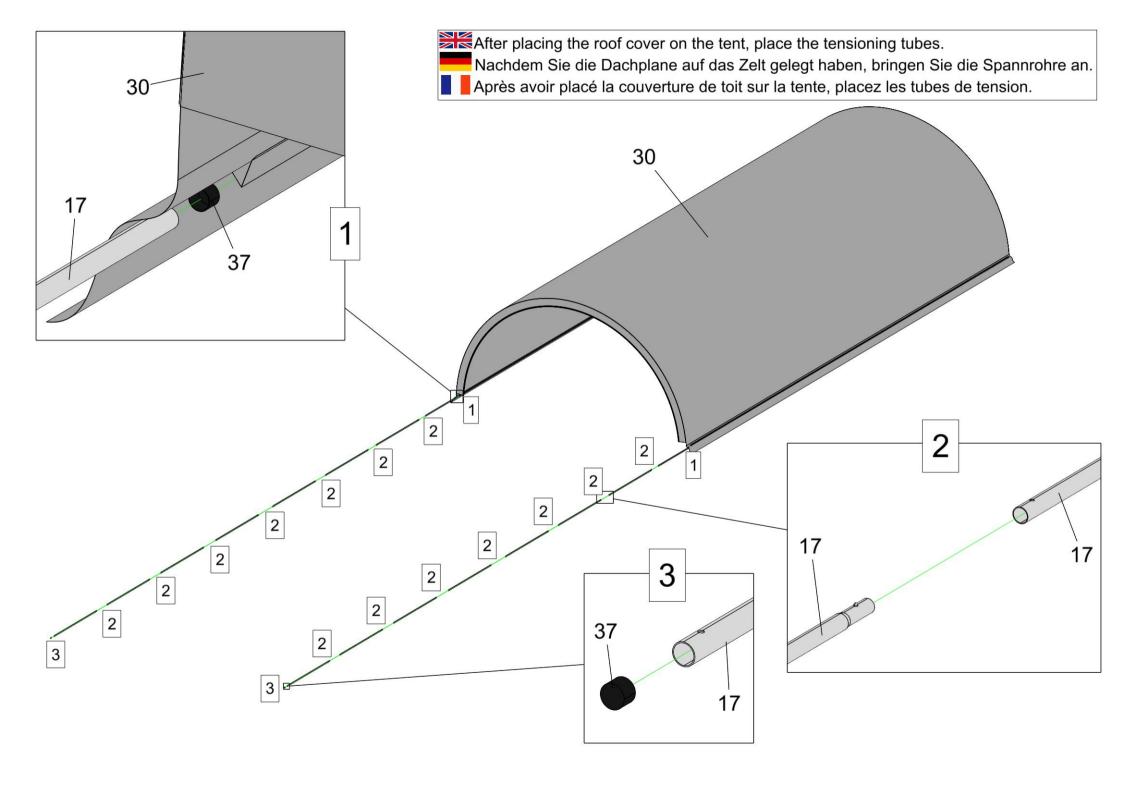

| 24A | Bolt M10x75 for front&back panel connection | 48    |
|-----|---------------------------------------------|-------|
| 24B | Bolt M10x90 for arch connection             | 137   |
| 25  | Bolt M10x30 for end panel and tube clip     | 20    |
| 27  | Ratchet                                     | 22    |
| 30  | Roof cover                                  | 1     |
| 31  | Front and back cover                        | 2     |
| 33  | Door cover                                  | 2     |
| 34  | Rope for fastening the cover                |       |
| 36  | Nylon tensioning band for ratchet tie down  | 22    |
| 37  | Plastic cap for tensioning tube             | 12    |
| 38  | Components for mechanical door              | 2sets |
| 39  | Door beam                                   | 2sets |