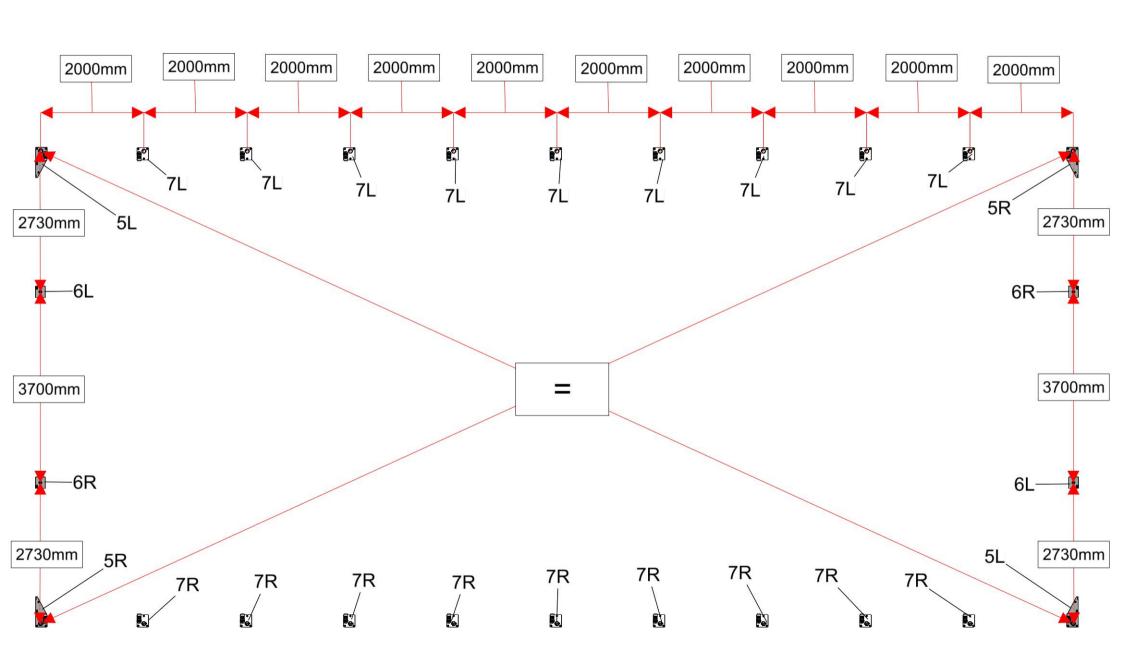

## **Kroftman T920**

Assembly manual Montageanleitung Manuel de montage

| Parts List |                                                                                      |          |  |
|------------|--------------------------------------------------------------------------------------|----------|--|
| Part Code  | Description                                                                          | Quantity |  |
| 1          | Top roof curved tube                                                                 | 11       |  |
| 2          | Roof curved tube                                                                     | 18       |  |
| 2A         | Roof curved tube(one end with screw flange)                                          | 4        |  |
| 3          | Sidewall tube                                                                        | 18       |  |
| 3A         | Sidewall tube at front and rear(one end with screw flange)                           | 2        |  |
| 3B         | Sidewall tube at front and rear to connect the lower beam(one end with screw flange) | 2        |  |
| 4          | Roof purlin and horizontal tube                                                      | 50       |  |
| 5L         | Base flange in left corner                                                           | 2        |  |
| 5R         | Base flange in right corner                                                          | 2        |  |
| 6L         | Left base flange for standing legs in the front and back panel                       | 2        |  |
| 6R         | Right base flange for standing legs in the front and back panel                      | 2        |  |
| 7L         | Left base flanges for sidewall                                                       | 9        |  |
| 7R         | Right base flanges for sidewall                                                      | 9        |  |
| 10         | Upper door track                                                                     | 4        |  |
| 11         | Lower door track                                                                     | 2        |  |
| 11A        | Lower door track to connect the lower beam                                           | 2        |  |
| 12         | Cross rail for front and back panel                                                  | 4        |  |
| 12A        | Winch rail                                                                           | 2        |  |
| 14         | Slanting support tube                                                                | 4        |  |
| 14A        | Tube clip for slanting support tube                                                  | 8        |  |
| 15         | Bottom tensioning tube of front and back cover                                       | 4        |  |
| 17         | Tensioning tube for lower roof cover                                                 | 2sets    |  |
| 18         | Door dropping tube in the middle                                                     | 12sets   |  |
| 19         | Door dropping tube at the bottom                                                     | 2sets    |  |
| 20         | Stake peg                                                                            | 74       |  |
| 24         | Carriage Bolt M10x110 for horizontal tube connection                                 | 60       |  |

| 24A | Bolt M10x75 for front&back panel connection | 48    |
|-----|---------------------------------------------|-------|
| 24B | Bolt M10x90 for arch connection             | 137   |
| 25  | Bolt M10x30 for end panel and tube clip     | 20    |
| 27  | Ratchet                                     | 22    |
| 30  | Roof cover                                  | 1     |
| 31  | Front and back cover                        | 2     |
| 33  | Door cover                                  | 2     |
| 34  | Rope for fastening the cover                |       |
| 36  | Nylon tensioning band for ratchet tie down  | 22    |
| 37  | Plastic cap for tensioning tube             | 12    |
| 38  | Components for mechanical door              | 2sets |
| 39  | Door beam                                   | 2sets |