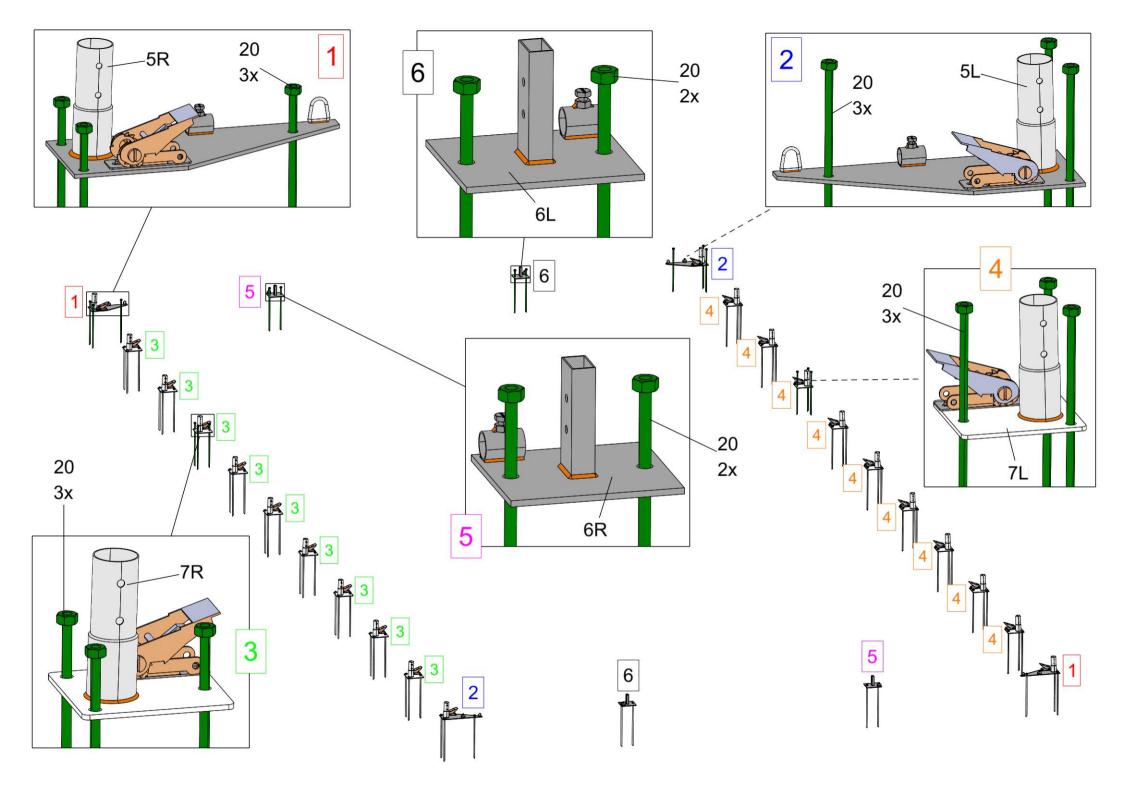

## **Kroftman T920**

Assembly manual Montageanleitung Manuel de montage

| Parts List |                                                                                      |          |  |
|------------|--------------------------------------------------------------------------------------|----------|--|
| Part Code  | Description                                                                          | Quantity |  |
| 1          | Top roof curved tube                                                                 | 11       |  |
| 2          | Roof curved tube                                                                     | 18       |  |
| 2A         | Roof curved tube(one end with screw flange)                                          | 4        |  |
| 3          | Sidewall tube                                                                        | 18       |  |
| 3A         | Sidewall tube at front and rear(one end with screw flange)                           | 2        |  |
| 3B         | Sidewall tube at front and rear to connect the lower beam(one end with screw flange) | 2        |  |
| 4          | Roof purlin and horizontal tube                                                      | 50       |  |
| 5L         | Base flange in left corner                                                           | 2        |  |
| 5R         | Base flange in right corner                                                          | 2        |  |
| 6L         | Left base flange for standing legs in the front and back panel                       | 2        |  |
| 6R         | Right base flange for standing legs in the front and back panel                      | 2        |  |
| 7L         | Left base flanges for sidewall                                                       | 9        |  |
| 7R         | Right base flanges for sidewall                                                      | 9        |  |
| 10         | Upper door track                                                                     | 4        |  |
| 11         | Lower door track                                                                     | 2        |  |
| 11A        | Lower door track to connect the lower beam                                           | 2        |  |
| 12         | Cross rail for front and back panel                                                  | 4        |  |
| 12A        | Winch rail                                                                           | 2        |  |
| 14         | Slanting support tube                                                                | 4        |  |
| 14A        | Tube clip for slanting support tube                                                  | 8        |  |
| 15         | Bottom tensioning tube of front and back cover                                       | 4        |  |
| 17         | Tensioning tube for lower roof cover                                                 | 2sets    |  |
| 18         | Door dropping tube in the middle                                                     | 12sets   |  |
| 19         | Door dropping tube at the bottom                                                     | 2sets    |  |
| 20         | Stake peg                                                                            | 74       |  |
| 24         | Carriage Bolt M10x110 for horizontal tube connection                                 | 60       |  |