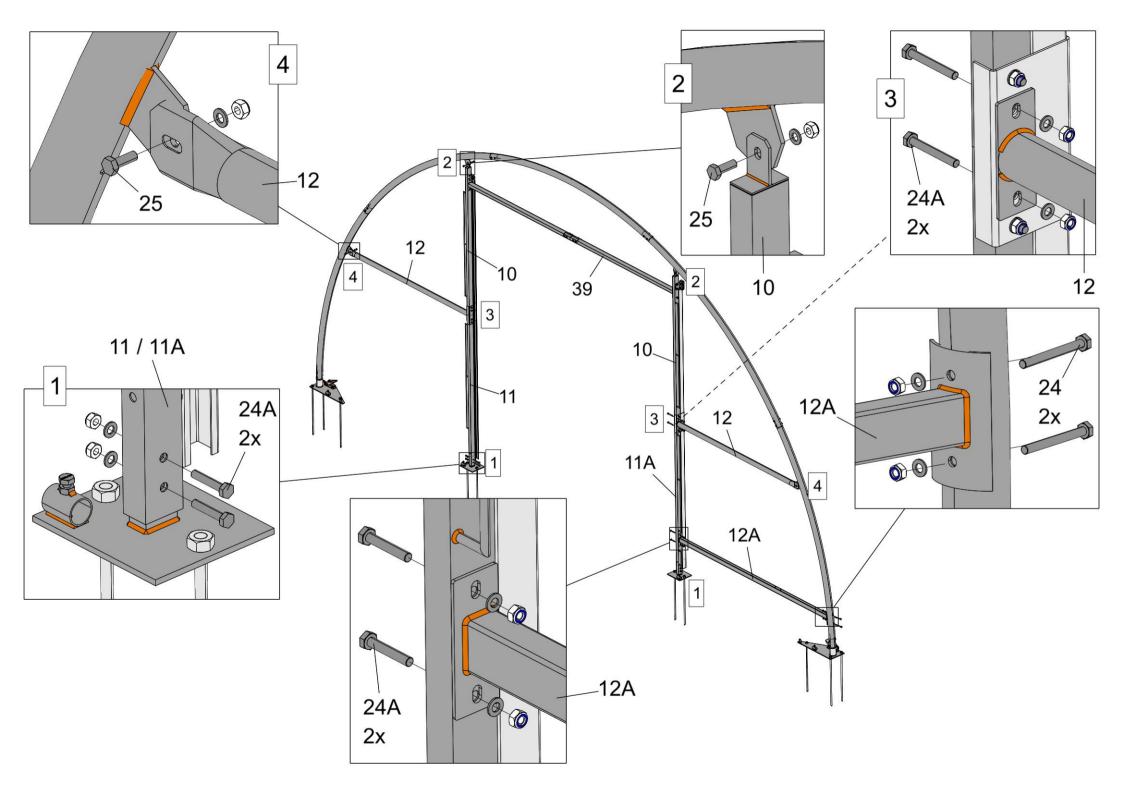

| 24A | Bolt M10x75 for front&back panel connection | 48    |
|-----|---------------------------------------------|-------|
| 24B | Bolt M10x90 for arch connection             | 137   |
| 25  | Bolt M10x30 for end panel and tube clip     | 20    |
| 27  | Ratchet                                     | 22    |
| 30  | Roof cover                                  | 1     |
| 31  | Front and back cover                        | 2     |
| 33  | Door cover                                  | 2     |
| 34  | Rope for fastening the cover                |       |
| 36  | Nylon tensioning band for ratchet tie down  | 22    |
| 37  | Plastic cap for tensioning tube             | 12    |
| 38  | Components for mechanical door              | 2sets |
| 39  | Door beam                                   | 2sets |