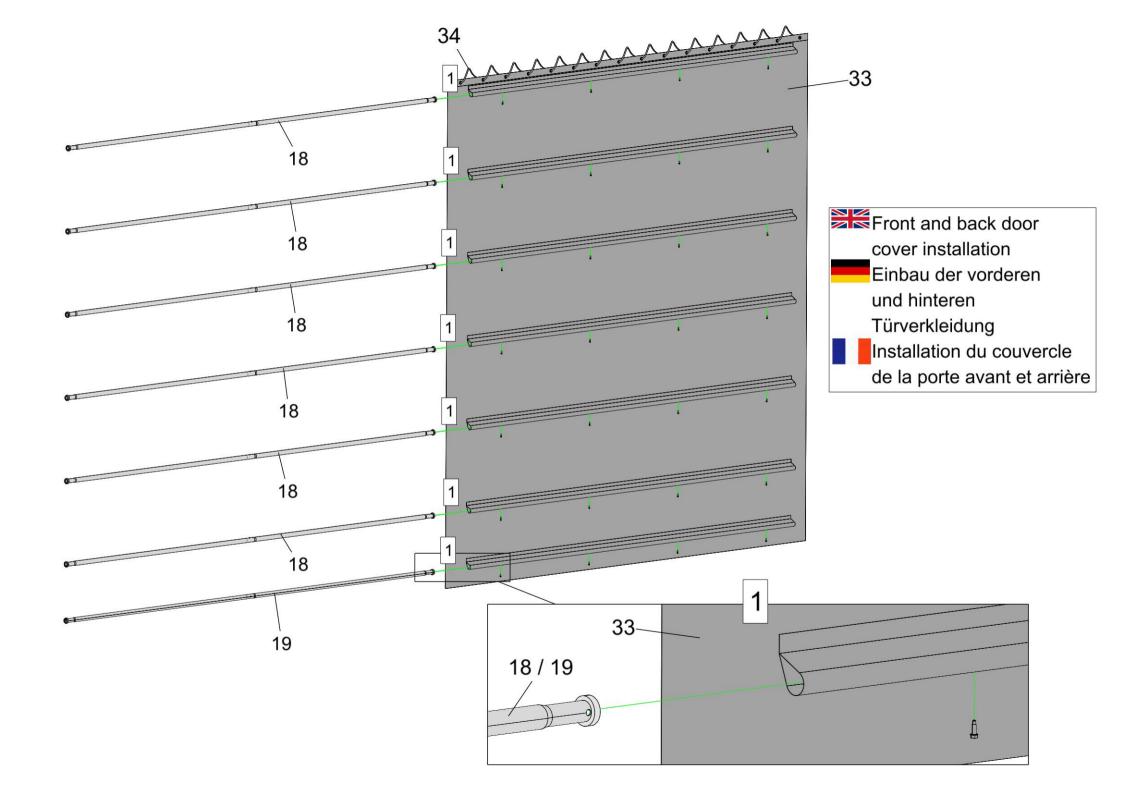

| 24A | Bolt M10x75 for front&back panel connection | 48    |
|-----|---------------------------------------------|-------|
| 24B | Bolt M10x90 for arch connection             | 137   |
| 25  | Bolt M10x30 for end panel and tube clip     | 20    |
| 27  | Ratchet                                     | 22    |
| 30  | Roof cover                                  | 1     |
| 31  | Front and back cover                        | 2     |
| 33  | Door cover                                  | 2     |
| 34  | Rope for fastening the cover                |       |
| 36  | Nylon tensioning band for ratchet tie down  | 22    |
| 37  | Plastic cap for tensioning tube             | 12    |
| 38  | Components for mechanical door              | 2sets |
| 39  | Door beam                                   | 2sets |