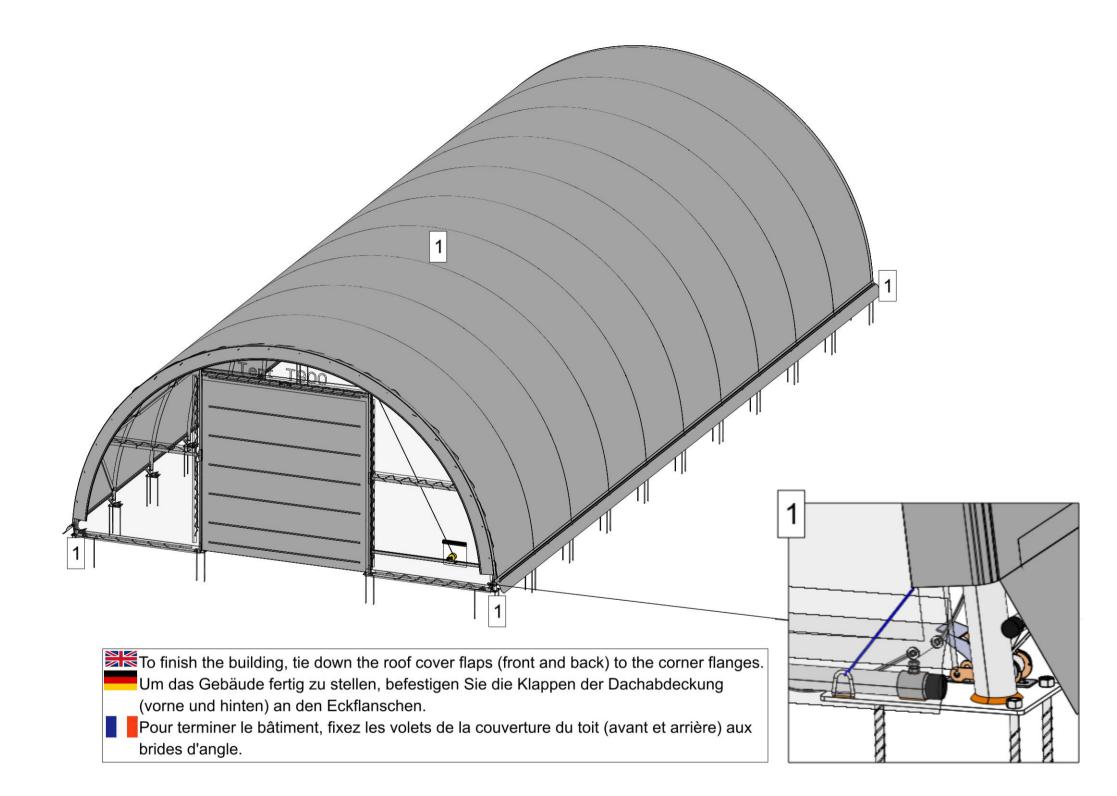

| 24A | Bolt M10x75 for front&back panel connection | 48    |
|-----|---------------------------------------------|-------|
| 24B | Bolt M10x90 for arch connection             | 137   |
| 25  | Bolt M10x30 for end panel and tube clip     | 20    |
| 27  | Ratchet                                     | 22    |
| 30  | Roof cover                                  | 1     |
| 31  | Front and back cover                        | 2     |
| 33  | Door cover                                  | 2     |
| 34  | Rope for fastening the cover                |       |
| 36  | Nylon tensioning band for ratchet tie down  | 22    |
| 37  | Plastic cap for tensioning tube             | 12    |
| 38  | Components for mechanical door              | 2sets |
| 39  | Door beam                                   | 2sets |