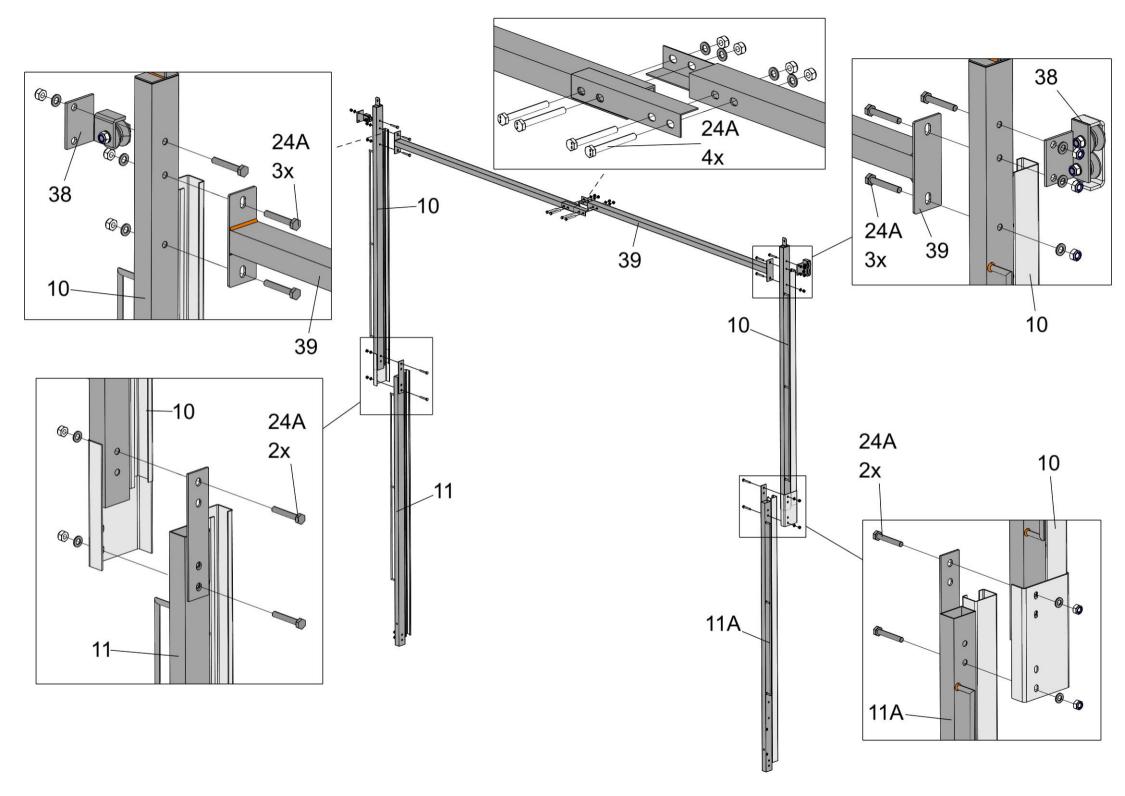

## **Kroftman T920**

Assembly manual Montageanleitung Manuel de montage

| Parts List |                                                                                      |          |  |
|------------|--------------------------------------------------------------------------------------|----------|--|
| Part Code  | Description                                                                          | Quantity |  |
| 1          | Top roof curved tube                                                                 | 11       |  |
| 2          | Roof curved tube                                                                     | 18       |  |
| 2A         | Roof curved tube(one end with screw flange)                                          | 4        |  |
| 3          | Sidewall tube                                                                        | 18       |  |
| 3A         | Sidewall tube at front and rear(one end with screw flange)                           | 2        |  |
| 3B         | Sidewall tube at front and rear to connect the lower beam(one end with screw flange) | 2        |  |
| 4          | Roof purlin and horizontal tube                                                      | 50       |  |
| 5L         | Base flange in left corner                                                           | 2        |  |
| 5R         | Base flange in right corner                                                          | 2        |  |
| 6L         | Left base flange for standing legs in the front and back panel                       | 2        |  |
| 6R         | Right base flange for standing legs in the front and back panel                      | 2        |  |
| 7L         | Left base flanges for sidewall                                                       | 9        |  |
| 7R         | Right base flanges for sidewall                                                      | 9        |  |
| 10         | Upper door track                                                                     | 4        |  |
| 11         | Lower door track                                                                     | 2        |  |
| 11A        | Lower door track to connect the lower beam                                           | 2        |  |
| 12         | Cross rail for front and back panel                                                  | 4        |  |
| 12A        | Winch rail                                                                           | 2        |  |
| 14         | Slanting support tube                                                                | 4        |  |
| 14A        | Tube clip for slanting support tube                                                  | 8        |  |
| 15         | Bottom tensioning tube of front and back cover                                       | 4        |  |
| 17         | Tensioning tube for lower roof cover                                                 | 2sets    |  |
| 18         | Door dropping tube in the middle                                                     | 12sets   |  |
| 19         | Door dropping tube at the bottom                                                     | 2sets    |  |
| 20         | Stake peg                                                                            | 74       |  |
| 24         | Carriage Bolt M10x110 for horizontal tube connection                                 | 60       |  |

| 24A | Bolt M10x75 for front&back panel connection | 48    |
|-----|---------------------------------------------|-------|
| 24B | Bolt M10x90 for arch connection             | 137   |
| 25  | Bolt M10x30 for end panel and tube clip     | 20    |
| 27  | Ratchet                                     | 22    |
| 30  | Roof cover                                  | 1     |
| 31  | Front and back cover                        | 2     |
| 33  | Door cover                                  | 2     |
| 34  | Rope for fastening the cover                |       |
| 36  | Nylon tensioning band for ratchet tie down  | 22    |
| 37  | Plastic cap for tensioning tube             | 12    |
| 38  | Components for mechanical door              | 2sets |
| 39  | Door beam                                   | 2sets |

Place all "18 & 19" parts through the columns's rails "10", the rope on the corespondent wheels from "10" columns and in the end, connect the rope with the winch.

Legen Sie alle Teile "18 & 19" durch die Schienen der Säulen "10", das Seil auf die entsprechenden Räder der Säulen "10" und verbinden Sie am Ende das Seil mit der Winde.

Placez toutes les pièces "18 & 19" à travers les rails des colonnes "10", la corde sur les roues corespondantes des colonnes "10" et à la fin, connectez la corde avec le treuil.