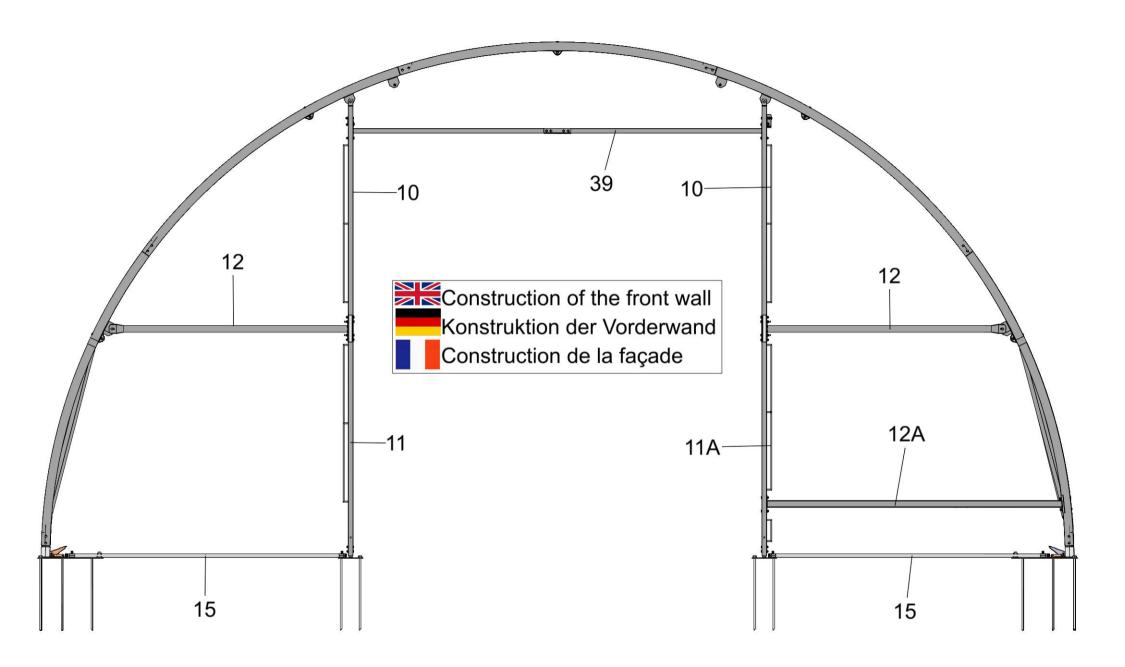

## **Kroftman T920**

Assembly manual Montageanleitung Manuel de montage

| Parts List |                                                                                      |          |  |
|------------|--------------------------------------------------------------------------------------|----------|--|
| Part Code  | Description                                                                          | Quantity |  |
| 1          | Top roof curved tube                                                                 | 11       |  |
| 2          | Roof curved tube                                                                     | 18       |  |
| 2A         | Roof curved tube(one end with screw flange)                                          | 4        |  |
| 3          | Sidewall tube                                                                        | 18       |  |
| 3A         | Sidewall tube at front and rear(one end with screw flange)                           | 2        |  |
| 3B         | Sidewall tube at front and rear to connect the lower beam(one end with screw flange) | 2        |  |
| 4          | Roof purlin and horizontal tube                                                      | 50       |  |
| 5L         | Base flange in left corner                                                           | 2        |  |
| 5R         | Base flange in right corner                                                          | 2        |  |
| 6L         | Left base flange for standing legs in the front and back panel                       | 2        |  |
| 6R         | Right base flange for standing legs in the front and back panel                      | 2        |  |
| 7L         | Left base flanges for sidewall                                                       | 9        |  |
| 7R         | Right base flanges for sidewall                                                      | 9        |  |
| 10         | Upper door track                                                                     | 4        |  |
| 11         | Lower door track                                                                     | 2        |  |
| 11A        | Lower door track to connect the lower beam                                           | 2        |  |
| 12         | Cross rail for front and back panel                                                  | 4        |  |
| 12A        | Winch rail                                                                           | 2        |  |
| 14         | Slanting support tube                                                                | 4        |  |
| 14A        | Tube clip for slanting support tube                                                  | 8        |  |
| 15         | Bottom tensioning tube of front and back cover                                       | 4        |  |
| 17         | Tensioning tube for lower roof cover                                                 | 2sets    |  |
| 18         | Door dropping tube in the middle                                                     | 12sets   |  |
| 19         | Door dropping tube at the bottom                                                     | 2sets    |  |
| 20         | Stake peg                                                                            | 74       |  |
| 24         | Carriage Bolt M10x110 for horizontal tube connection                                 | 60       |  |

| 24A | Bolt M10x75 for front&back panel connection | 48    |
|-----|---------------------------------------------|-------|
| 24B | Bolt M10x90 for arch connection             | 137   |
| 25  | Bolt M10x30 for end panel and tube clip     | 20    |
| 27  | Ratchet                                     | 22    |
| 30  | Roof cover                                  | 1     |
| 31  | Front and back cover                        | 2     |
| 33  | Door cover                                  | 2     |
| 34  | Rope for fastening the cover                |       |
| 36  | Nylon tensioning band for ratchet tie down  | 22    |
| 37  | Plastic cap for tensioning tube             | 12    |
| 38  | Components for mechanical door              | 2sets |
| 39  | Door beam                                   | 2sets |