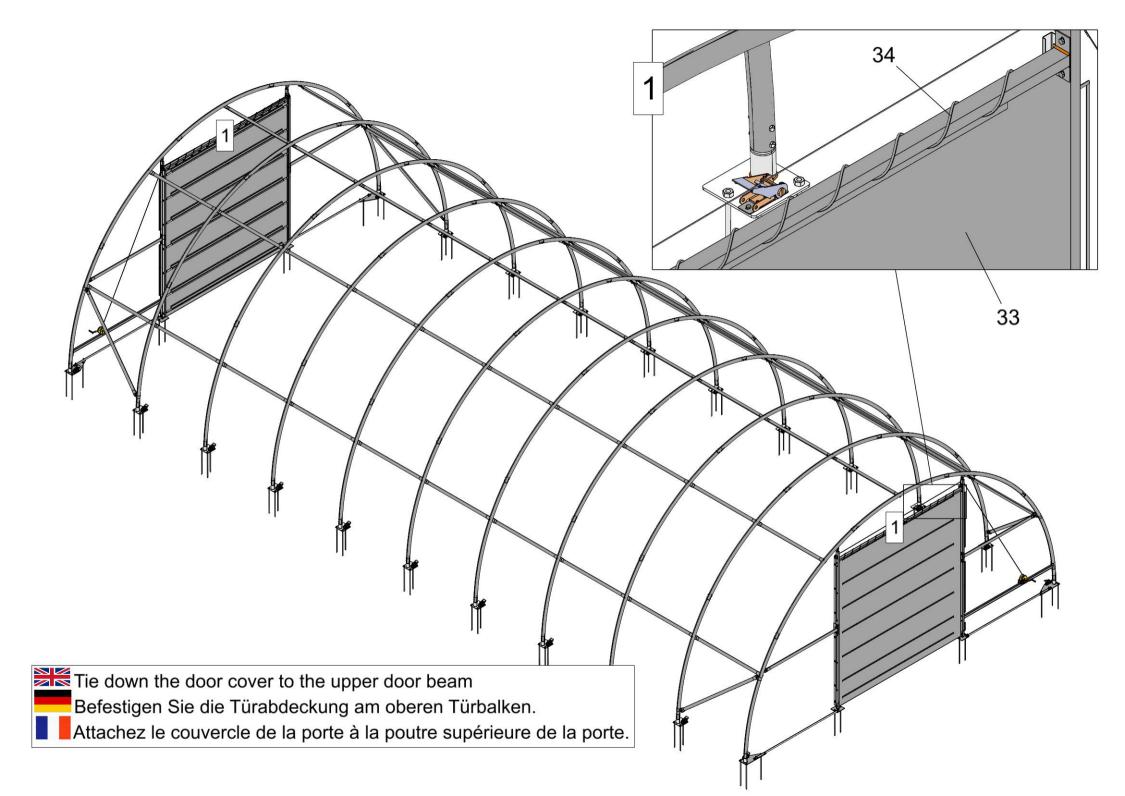

| 2sets |





The tubes of the plates must be aligned in length and width.

Die Rohre der Platten müssen in Länge und Breite aufeinander abgestimmt sein.

Les tubes des plaques doivent être alignés en longueur et en largeur.































Place all "18 & 19" parts through the columns's rails "10", the rope on the corespondent wheels from "10" columns and in the end, connect the rope with the winch.

Legen Sie alle Teile "18 & 19" durch die Schienen der Säulen "10", das Seil auf die entsprechenden Räder der Säulen "10" und verbinden Sie am Ende das Seil mit der Winde.

Placez toutes les pièces "18 & 19" à travers les rails des colonnes "10", la corde sur les roues corespondantes des colonnes "10" et à la fin, connectez la corde avec le treuil.