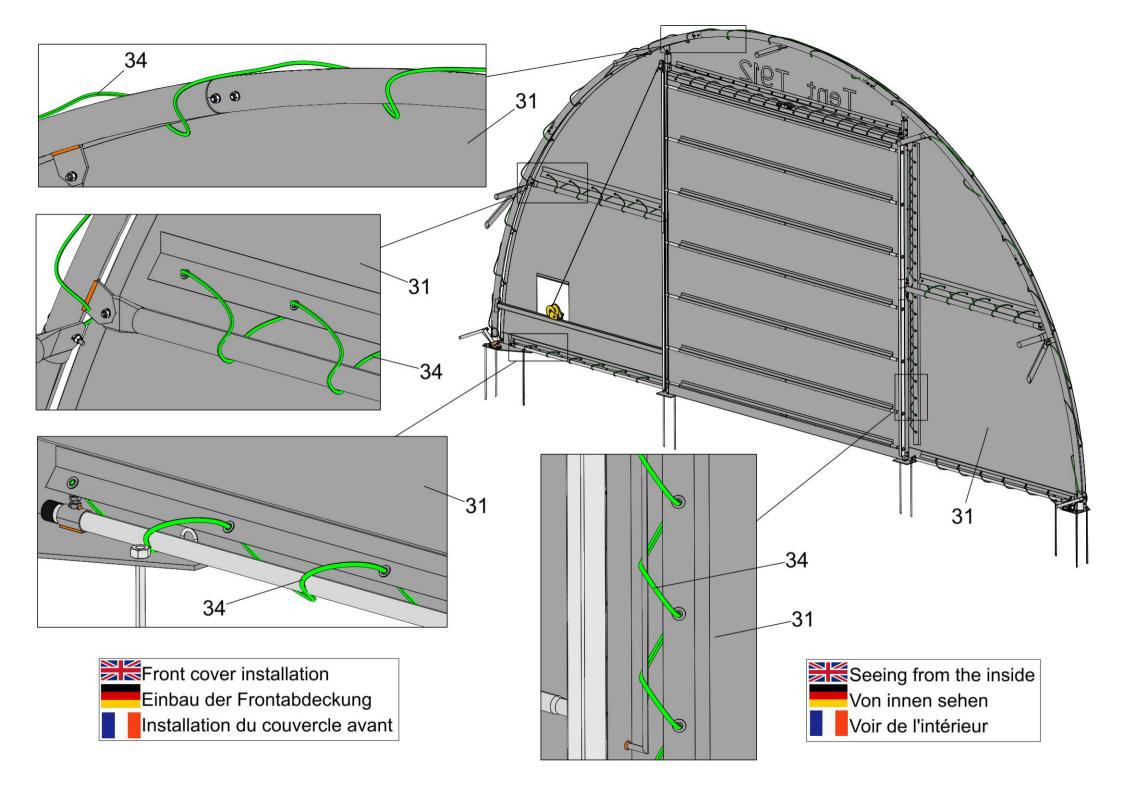

| 15  | Bottom tensioning tube of front cover                                       | 2      |
|-----|-----------------------------------------------------------------------------|--------|
| 15A | Bottom tensioning tube of back cover                                        | 3      |
| 17  | Tensioning tube for lower roof cover                                        | 2 sets |
| 18  | Door dropping tube in the middle                                            | 6 sets |
| 19  | Door dropping tube at the bottom                                            | 1 set  |
| 20  | Stake peg                                                                   | 50     |
| 24  | Carrige Bolt M10x110 for horizontal tube                                    | 40     |
| 24A | Bolt M10x75 for front panel                                                 | 24     |
| 24B | Bolt M10x90 for arch connection and back panel standing leg                 | 92     |
| 24C | Bolt M10x100 for back panel beam connection                                 | 4      |
| 25  | Bolt M10x30                                                                 | 20     |
| 27  | Tie down ratchet                                                            | 14     |
| 30  | Roof cover                                                                  | 1      |
| 31  | Front cover                                                                 | 1      |
| 32  | Door cover                                                                  | 1      |
| 33  | Back cover                                                                  | 1      |
| 34  | Rope for fastening the two ends of roof cover, the front, door & back cover | 195M   |
| 36  | Band for tie down ratchet                                                   | 14     |
| 37  | Plastic cap for tensioning tube                                             | 14     |
| 38  | Components for mechanical door                                              | 1 set  |
| 39  | Door beam                                                                   | 1 set  |