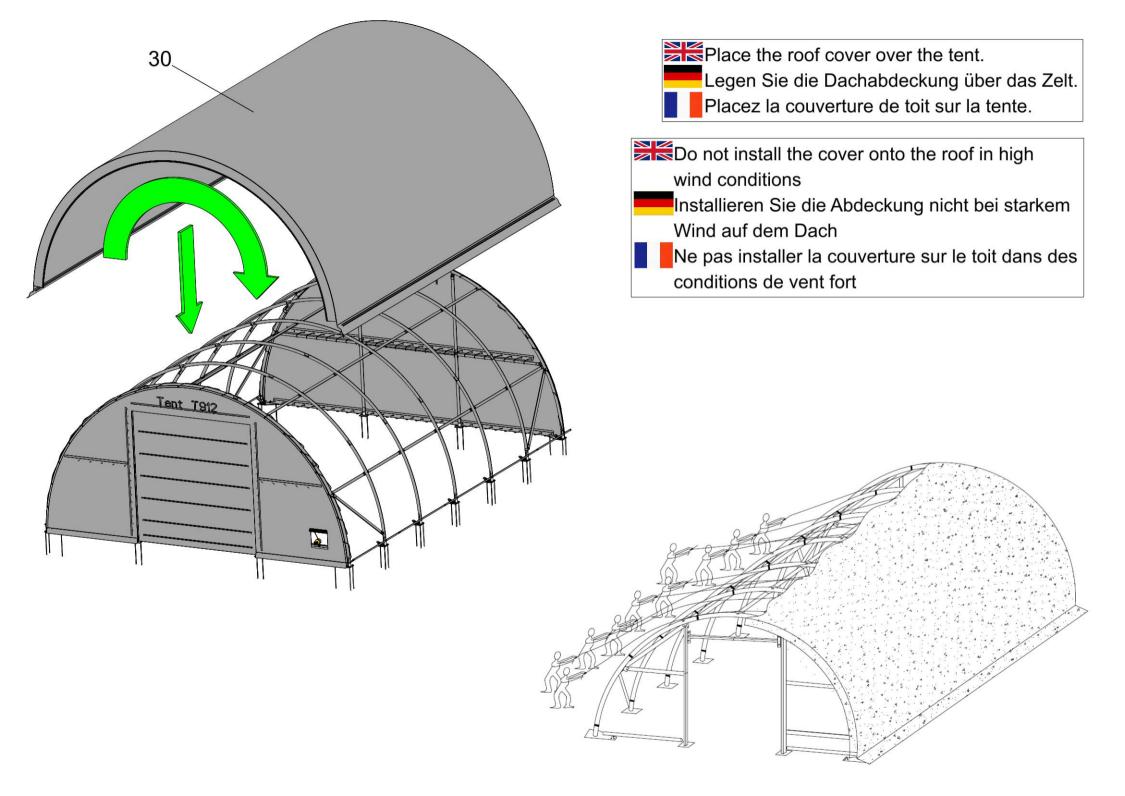

ront cover                                                                 | 1      |
| 32  | Door cover                                                                  | 1      |
| 33  | Back cover                                                                  | 1      |
| 34  | Rope for fastening the two ends of roof cover, the front, door & back cover | 195M   |
| 36  | Band for tie down ratchet                                                   | 14     |
| 37  | Plastic cap for tensioning tube                                             | 14     |
| 38  | Components for mechanical door                                              | 1 set  |
| 39  | Door beam                                                                   | 1 set  |