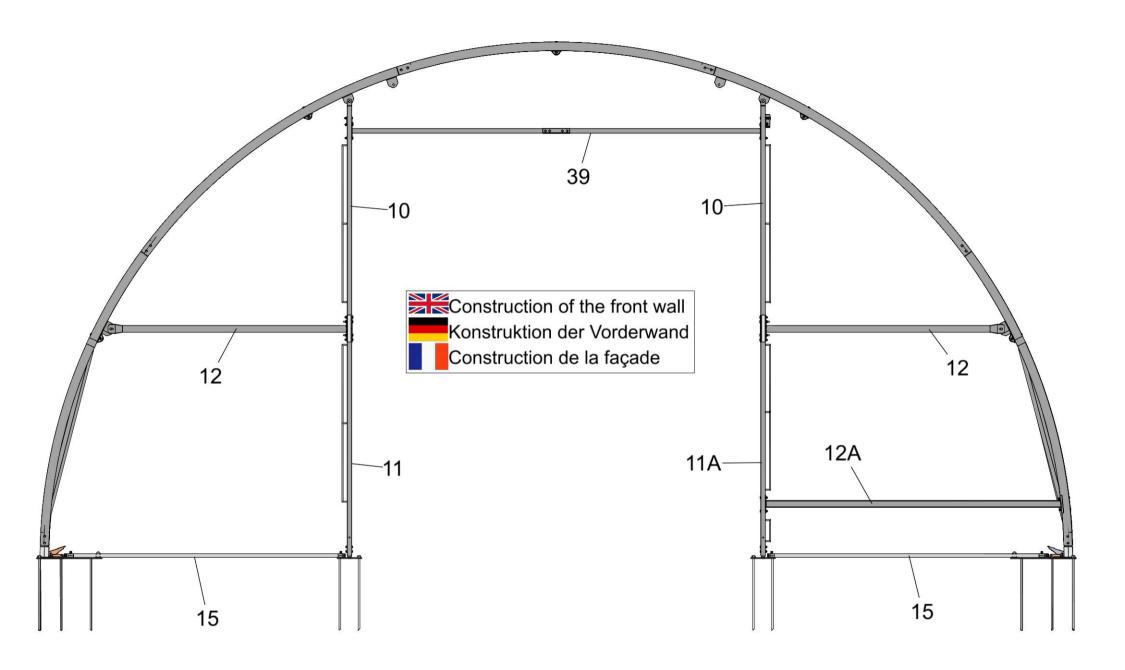

## **Kroftman T912**

Assembly manual Montageanleitung Manuel de montage

| Parts list |                                                                |          |
|------------|----------------------------------------------------------------|----------|
| Part code  | Description                                                    | Quantity |
| 1          | Top roof curved tube                                           | 7        |
| 2          | Roof curved tube                                               | 10       |
| 2A         | Roof curved tube in the front panel(one end with screw flange) | 2        |
| 2B         | Roof curved tube in the back panel(one end with screw flange)  | 2        |
| 3          | Sidewall tube                                                  | 10       |
| 3A         | Sidewall tube at left of front panel                           | 1        |
| 3B         | Sidewall tube in the back panel                                | 2        |
| 3C         | Sidewall tube at right of front panel                          | 1        |
| 4          | Roof purlin and horizontal tube                                | 30       |
| 5L         | Base flange in corner                                          | 2        |
| 5R         | Base flange in corner                                          | 2        |
| 6          | Base flange for standing legs in the back                      | 2        |
| 6L         | Left base flange for standing legs in the front                | 1        |
| 6R         | Right base flange for standing legs in the front               | 1        |
| 7L         | Left base flange for sidewall                                  | 5        |
| 7R         | Right base flange for sidewall                                 | 5        |
| 8          | Lower standing legs in back panel                              | 2        |
| 9          | Upper standing legs in back panel                              | 2        |
| 10         | Upper door track                                               | 2        |
| 11         | Lower door track                                               | 1        |
| 11A        | Lower door track to connect the lower beam                     | 1        |
| 12         | Upper beam of front panel                                      | 2        |
| 12A        | Lower beam of front panel                                      | 1        |
| 13         | Side beam for back panel                                       | 2        |
| 13A        | Middle beam for back panel                                     | 1        |
| 14         | Wind Brace Support                                             | 4        |
| 14A        | Tube clip for wind brace support                               | 8        |

| 15  | Bottom tensioning tube of front cover                                       | 2      |
|-----|-----------------------------------------------------------------------------|--------|
| 15A | Bottom tensioning tube of back cover                                        | 3      |
| 17  | Tensioning tube for lower roof cover                                        | 2 sets |
| 18  | Door dropping tube in the middle                                            | 6 sets |
| 19  | Door dropping tube at the bottom                                            | 1 set  |
| 20  | Stake peg                                                                   | 50     |
| 24  | Carrige Bolt M10x110 for horizontal tube                                    | 40     |
| 24A | Bolt M10x75 for front panel                                                 | 24     |
| 24B | Bolt M10x90 for arch connection and back panel standing leg                 | 92     |
| 24C | Bolt M10x100 for back panel beam connection                                 | 4      |
| 25  | Bolt M10x30                                                                 | 20     |
| 27  | Tie down ratchet                                                            | 14     |
| 30  | Roof cover                                                                  | 1      |
| 31  | Front cover                                                                 | 1      |
| 32  | Door cover                                                                  | 1      |
| 33  | Back cover                                                                  | 1      |
| 34  | Rope for fastening the two ends of roof cover, the front, door & back cover | 195M   |
| 36  | Band for tie down ratchet                                                   | 14     |
| 37  | Plastic cap for tensioning tube                                             | 14     |
| 38  | Components for mechanical door                                              | 1 set  |
| 39  | Door beam                                                                   | 1 set  |