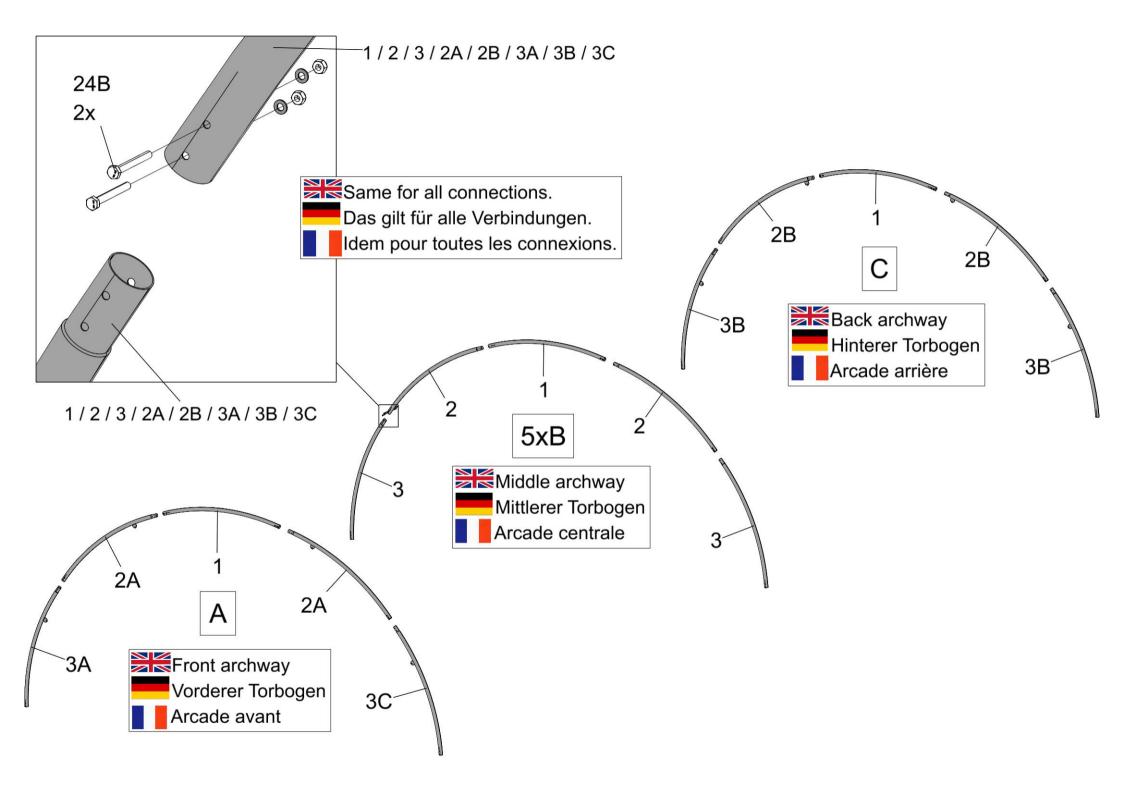

## **Kroftman T912**

Assembly manual Montageanleitung Manuel de montage

| Parts list |                                                                |          |
|------------|----------------------------------------------------------------|----------|
| Part code  | Description                                                    | Quantity |
| 1          | Top roof curved tube                                           | 7        |
| 2          | Roof curved tube                                               | 10       |
| 2A         | Roof curved tube in the front panel(one end with screw flange) | 2        |
| 2B         | Roof curved tube in the back panel(one end with screw flange)  | 2        |
| 3          | Sidewall tube                                                  | 10       |
| 3A         | Sidewall tube at left of front panel                           | 1        |
| 3B         | Sidewall tube in the back panel                                | 2        |
| 3C         | Sidewall tube at right of front panel                          | 1        |
| 4          | Roof purlin and horizontal tube                                | 30       |
| 5L         | Base flange in corner                                          | 2        |
| 5R         | Base flange in corner                                          | 2        |
| 6          | Base flange for standing legs in the back                      | 2        |
| 6L         | Left base flange for standing legs in the front                | 1        |
| 6R         | Right base flange for standing legs in the front               | 1        |
| 7L         | Left base flange for sidewall                                  | 5        |
| 7R         | Right base flange for sidewall                                 | 5        |
| 8          | Lower standing legs in back panel                              | 2        |
| 9          | Upper standing legs in back panel                              | 2        |
| 10         | Upper door track                                               | 2        |
| 11         | Lower door track                                               | 1        |
| 11A        | Lower door track to connect the lower beam                     | 1        |
| 12         | Upper beam of front panel                                      | 2        |
| 12A        | Lower beam of front panel                                      | 1        |
| 13         | Side beam for back panel                                       | 2        |
| 13A        | Middle beam for back panel                                     | 1        |
| 14         | Wind Brace Support                                             | 4        |
| 14A        | Tube clip for wind brace support                               | 8        |