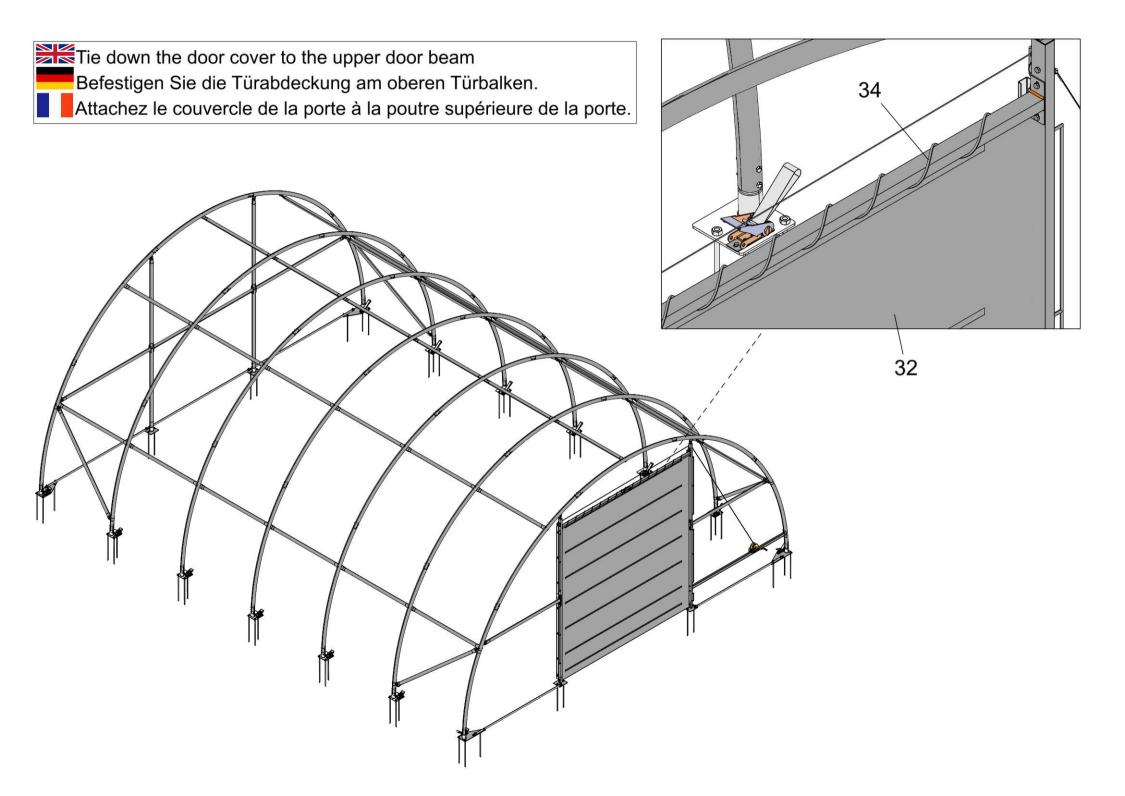

| 15  | Bottom tensioning tube of front cover                                       | 2      |
|-----|-----------------------------------------------------------------------------|--------|
| 15A | Bottom tensioning tube of back cover                                        | 3      |
| 17  | Tensioning tube for lower roof cover                                        | 2 sets |
| 18  | Door dropping tube in the middle                                            | 6 sets |
| 19  | Door dropping tube at the bottom                                            | 1 set  |
| 20  | Stake peg                                                                   | 50     |
| 24  | Carrige Bolt M10x110 for horizontal tube                                    | 40     |
| 24A | Bolt M10x75 for front panel                                                 | 24     |
| 24B | Bolt M10x90 for arch connection and back panel standing leg                 | 92     |
| 24C | Bolt M10x100 for back panel beam connection                                 | 4      |
| 25  | Bolt M10x30                                                                 | 20     |
| 27  | Tie down ratchet                                                            | 14     |
| 30  | Roof cover                                                                  | 1      |
| 31  | Front cover                                                                 | 1      |
| 32  | Door cover                                                                  | 1      |
| 33  | Back cover                                                                  | 1      |
| 34  | Rope for fastening the two ends of roof cover, the front, door & back cover | 195M   |
| 36  | Band for tie down ratchet                                                   | 14     |
| 37  | Plastic cap for tensioning tube                                             | 14     |
| 38  | Components for mechanical door                                              | 1 set  |
| 39  | Door beam                                                                   | 1 set  |