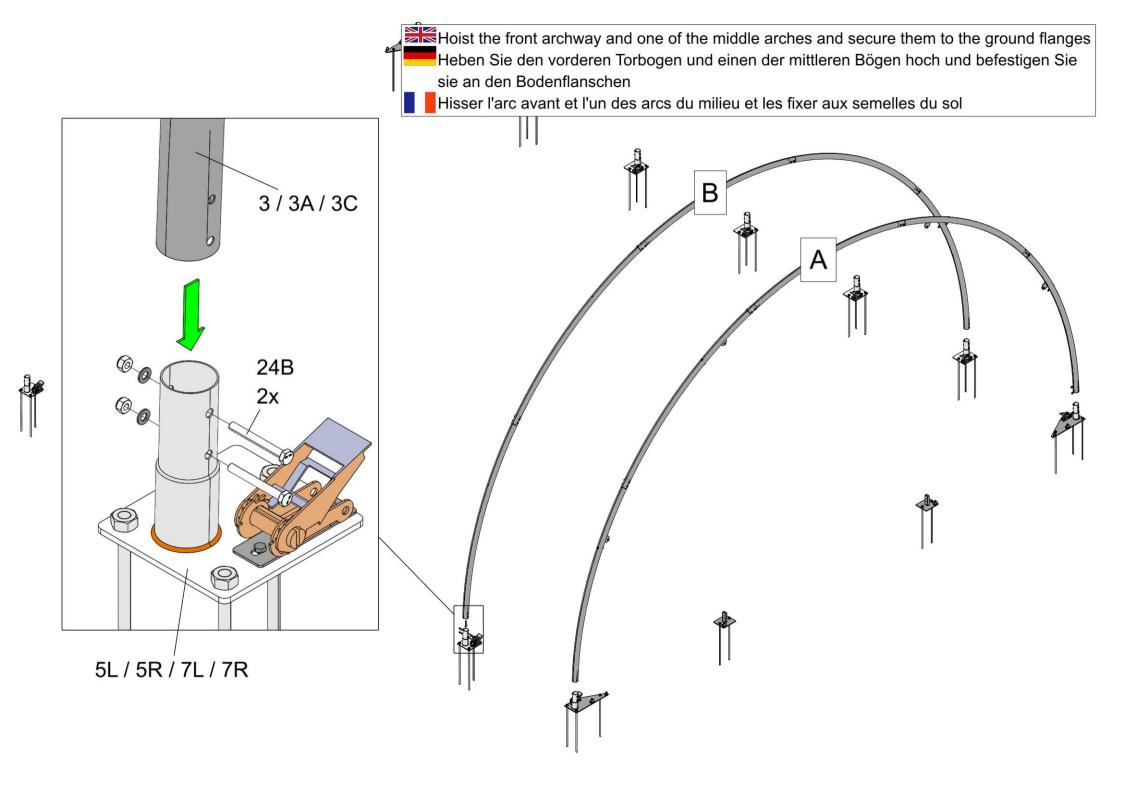

## **Kroftman T912**

Assembly manual Montageanleitung Manuel de montage

| Parts list |                                                                |          |
|------------|----------------------------------------------------------------|----------|
| Part code  | Description                                                    | Quantity |
| 1          | Top roof curved tube                                           | 7        |
| 2          | Roof curved tube                                               | 10       |
| 2A         | Roof curved tube in the front panel(one end with screw flange) | 2        |
| 2B         | Roof curved tube in the back panel(one end with screw flange)  | 2        |
| 3          | Sidewall tube                                                  | 10       |
| 3A         | Sidewall tube at left of front panel                           | 1        |
| 3B         | Sidewall tube in the back panel                                | 2        |
| 3C         | Sidewall tube at right of front panel                          | 1        |
| 4          | Roof purlin and horizontal tube                                | 30       |
| 5L         | Base flange in corner                                          | 2        |
| 5R         | Base flange in corner                                          | 2        |
| 6          | Base flange for standing legs in the back                      | 2        |
| 6L         | Left base flange for standing legs in the front                | 1        |
| 6R         | Right base flange for standing legs in the front               | 1        |
| 7L         | Left base flange for sidewall                                  | 5        |
| 7R         | Right base flange for sidewall                                 | 5        |
| 8          | Lower standing legs in back panel                              | 2        |
| 9          | Upper standing legs in back panel                              | 2        |
| 10         | Upper door track                                               | 2        |
| 11         | Lower door track                                               | 1        |
| 11A        | Lower door track to connect the lower beam                     | 1        |
| 12         | Upper beam of front panel                                      | 2        |
| 12A        | Lower beam of front panel                                      | 1        |
| 13         | Side beam for back panel                                       | 2        |
| 13A        | Middle beam for back panel                                     | 1        |
| 14         | Wind Brace Support                                             | 4        |
| 14A        | Tube clip for wind brace support                               | 8        |

| 15  | Bottom tensioning tube of front cover                                       | 2      |
|-----|-----------------------------------------------------------------------------|--------|
| 15A | Bottom tensioning tube of back cover                                        | 3      |
| 17  | Tensioning tube for lower roof cover                                        | 2 sets |
| 18  | Door dropping tube in the middle                                            | 6 sets |
| 19  | Door dropping tube at the bottom                                            | 1 set  |
| 20  | Stake peg                                                                   | 50     |
| 24  | Carrige Bolt M10x110 for horizontal tube                                    | 40     |
| 24A | Bolt M10x75 for front panel                                                 | 24     |
| 24B | Bolt M10x90 for arch connection and back panel standing leg                 | 92     |
| 24C | Bolt M10x100 for back panel beam connection                                 | 4      |
| 25  | Bolt M10x30                                                                 | 20     |
| 27  | Tie down ratchet                                                            | 14     |
| 30  | Roof cover                                                                  | 1      |
| 31  | Front cover                                                                 | 1      |
| 32  | Door cover                                                                  | 1      |
| 33  | Back cover                                                                  | 1      |
| 34  | Rope for fastening the two ends of roof cover, the front, door & back cover | 195M   |
| 36  | Band for tie down ratchet                                                   | 14     |
| 37  | Plastic cap for tensioning tube                                             | 14     |
| 38  | Components for mechanical door                                              | 1 set  |
| 39  | Door beam                                                                   | 1 set  |