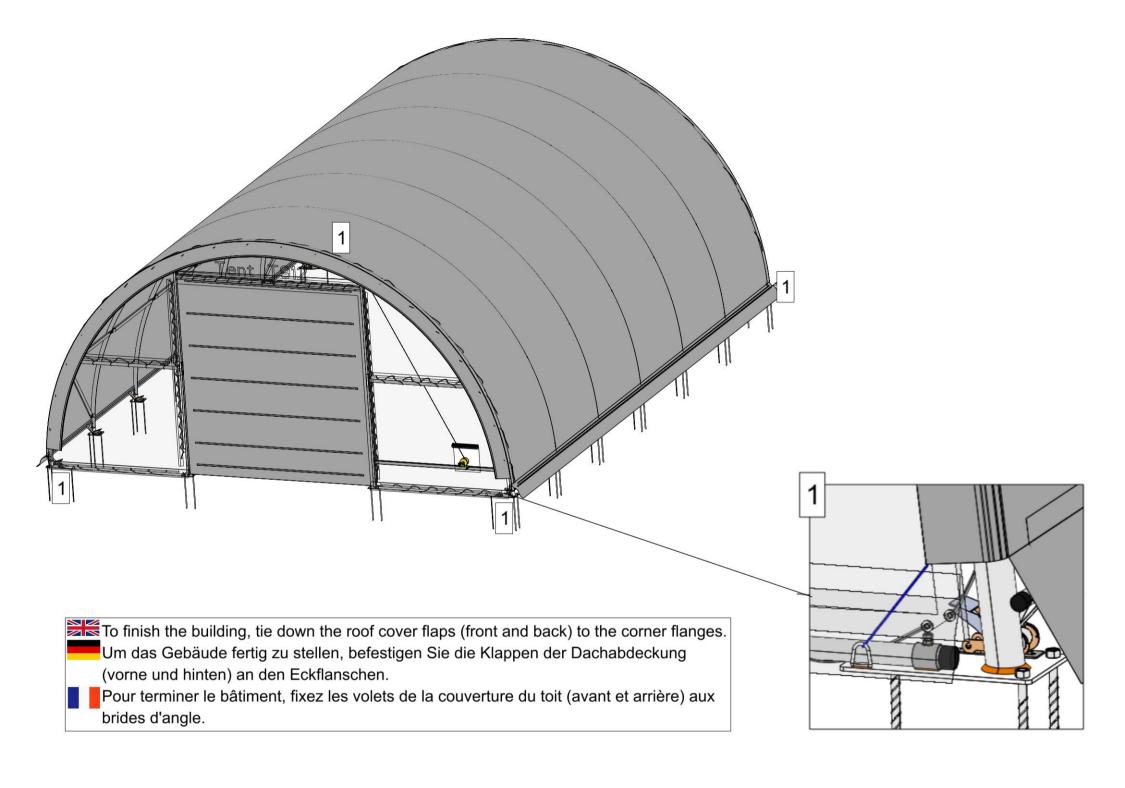

over                                                                 | 1      |
| 32  | Door cover                                                                  | 1      |
| 33  | Back cover                                                                  | 1      |
| 34  | Rope for fastening the two ends of roof cover, the front, door & back cover | 195M   |
| 36  | Band for tie down ratchet                                                   | 14     |
| 37  | Plastic cap for tensioning tube                                             | 14     |
| 38  | Components for mechanical door                                              | 1 set  |
| 39  | Door beam                                                                   | 1 set  |