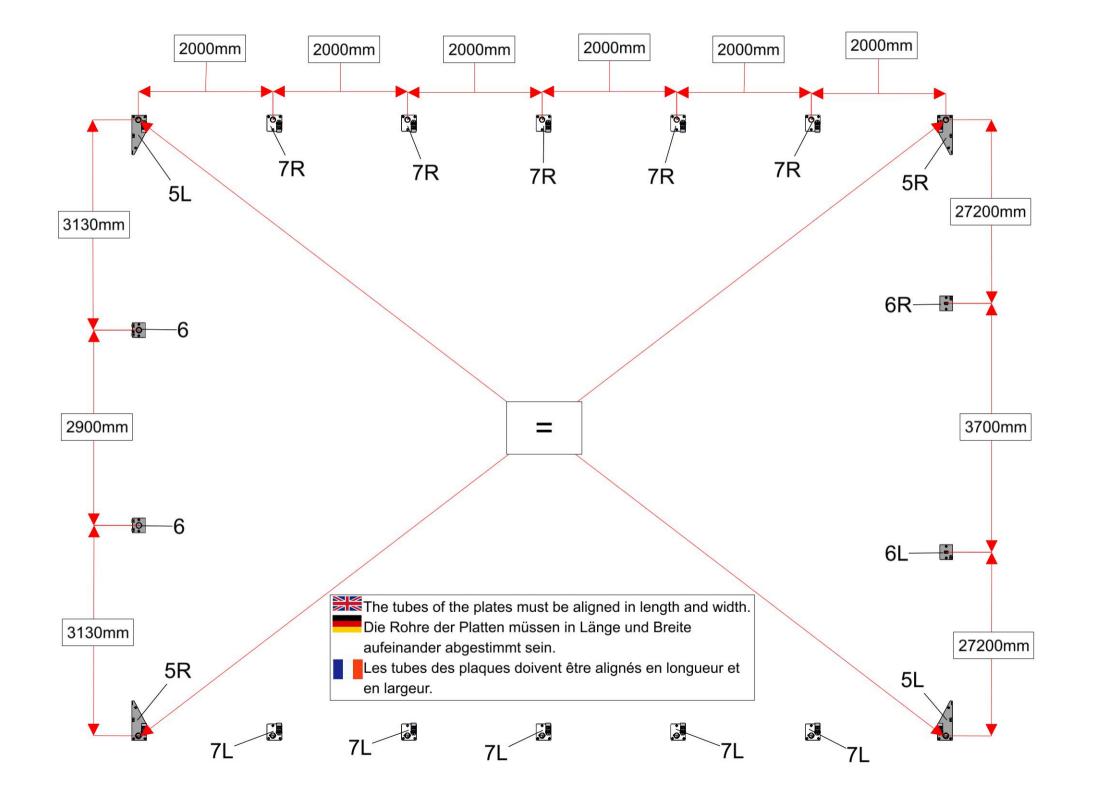

## **Kroftman T912**

Assembly manual Montageanleitung Manuel de montage

| Parts list |                                                                |          |
|------------|----------------------------------------------------------------|----------|
| Part code  | Description                                                    | Quantity |
| 1          | Top roof curved tube                                           | 7        |
| 2          | Roof curved tube                                               | 10       |
| 2A         | Roof curved tube in the front panel(one end with screw flange) | 2        |
| 2B         | Roof curved tube in the back panel(one end with screw flange)  | 2        |
| 3          | Sidewall tube                                                  | 10       |
| 3A         | Sidewall tube at left of front panel                           | 1        |
| 3B         | Sidewall tube in the back panel                                | 2        |
| 3C         | Sidewall tube at right of front panel                          | 1        |
| 4          | Roof purlin and horizontal tube                                | 30       |
| 5L         | Base flange in corner                                          | 2        |
| 5R         | Base flange in corner                                          | 2        |
| 6          | Base flange for standing legs in the back                      | 2        |
| 6L         | Left base flange for standing legs in the front                | 1        |
| 6R         | Right base flange for standing legs in the front               | 1        |
| 7L         | Left base flange for sidewall                                  | 5        |
| 7R         | Right base flange for sidewall                                 | 5        |
| 8          | Lower standing legs in back panel                              | 2        |
| 9          | Upper standing legs in back panel                              | 2        |
| 10         | Upper door track                                               | 2        |
| 11         | Lower door track                                               | 1        |
| 11A        | Lower door track to connect the lower beam                     | 1        |
| 12         | Upper beam of front panel                                      | 2        |
| 12A        | Lower beam of front panel                                      | 1        |
| 13         | Side beam for back panel                                       | 2        |
| 13A        | Middle beam for back panel                                     | 1        |
| 14         | Wind Brace Support                                             | 4        |
| 14A        | Tube clip for wind brace support                               | 8        |

| 15  | Bottom tensioning tube of front cover                                       | 2      |
|-----|-----------------------------------------------------------------------------|--------|
| 15A | Bottom tensioning tube of back cover                                        | 3      |
| 17  | Tensioning tube for lower roof cover                                        | 2 sets |
| 18  | Door dropping tube in the middle                                            | 6 sets |
| 19  | Door dropping tube at the bottom                                            | 1 set  |
| 20  | Stake peg                                                                   | 50     |
| 24  | Carrige Bolt M10x110 for horizontal tube                                    | 40     |
| 24A | Bolt M10x75 for front panel                                                 | 24     |
| 24B | Bolt M10x90 for arch connection and back panel standing leg                 | 92     |
| 24C | Bolt M10x100 for back panel beam connection                                 | 4      |
| 25  | Bolt M10x30                                                                 | 20     |
| 27  | Tie down ratchet                                                            | 14     |
| 30  | Roof cover                                                                  | 1      |
| 31  | Front cover                                                                 | 1      |
| 32  | Door cover                                                                  | 1      |
| 33  | Back cover                                                                  | 1      |
| 34  | Rope for fastening the two ends of roof cover, the front, door & back cover | 195M   |
| 36  | Band for tie down ratchet                                                   | 14     |
| 37  | Plastic cap for tensioning tube                                             | 14     |
| 38  | Components for mechanical door                                              | 1 set  |
| 39  | Door beam                                                                   | 1 set  |