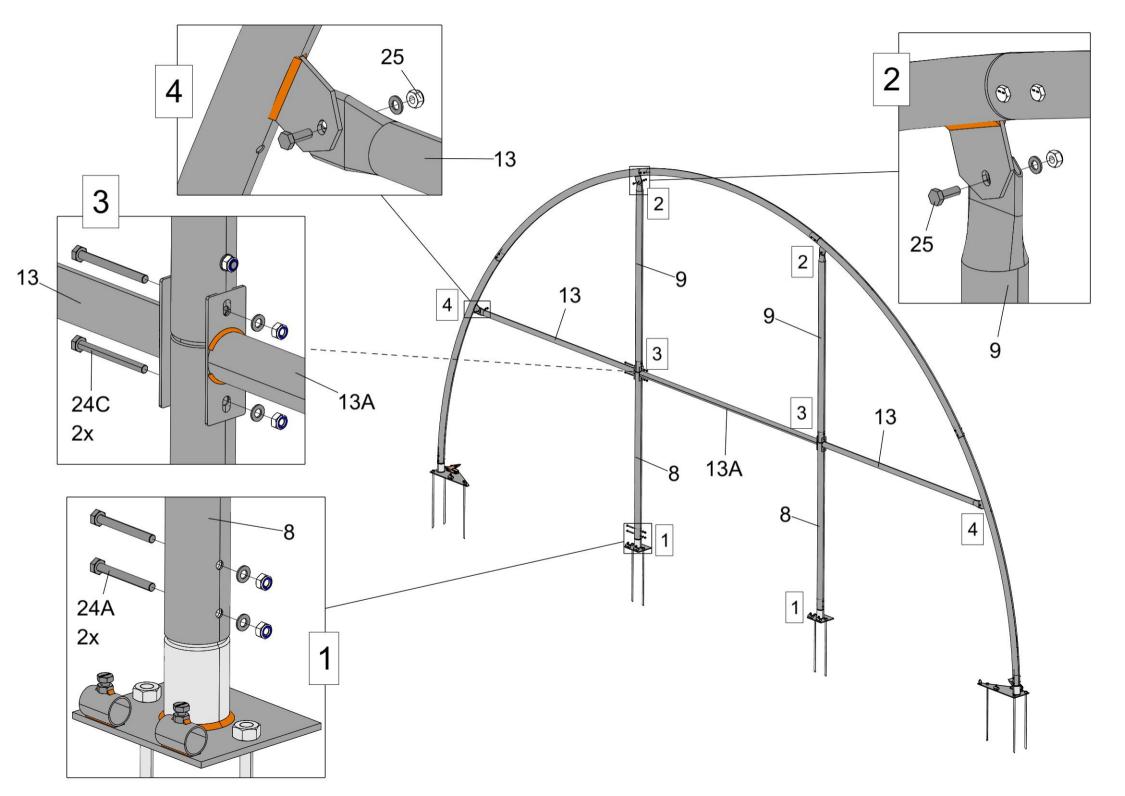

## **Kroftman T912**

Assembly manual Montageanleitung Manuel de montage

| Parts list |                                                                |          |
|------------|----------------------------------------------------------------|----------|
| Part code  | Description                                                    | Quantity |
| 1          | Top roof curved tube                                           | 7        |
| 2          | Roof curved tube                                               | 10       |
| 2A         | Roof curved tube in the front panel(one end with screw flange) | 2        |
| 2B         | Roof curved tube in the back panel(one end with screw flange)  | 2        |
| 3          | Sidewall tube                                                  | 10       |
| 3A         | Sidewall tube at left of front panel                           | 1        |
| 3B         | Sidewall tube in the back panel                                | 2        |
| 3C         | Sidewall tube at right of front panel                          | 1        |
| 4          | Roof purlin and horizontal tube                                | 30       |
| 5L         | Base flange in corner                                          | 2        |
| 5R         | Base flange in corner                                          | 2        |
| 6          | Base flange for standing legs in the back                      | 2        |
| 6L         | Left base flange for standing legs in the front                | 1        |
| 6R         | Right base flange for standing legs in the front               | 1        |
| 7L         | Left base flange for sidewall                                  | 5        |
| 7R         | Right base flange for sidewall                                 | 5        |
| 8          | Lower standing legs in back panel                              | 2        |
| 9          | Upper standing legs in back panel                              | 2        |
| 10         | Upper door track                                               | 2        |
| 11         | Lower door track                                               | 1        |
| 11A        | Lower door track to connect the lower beam                     | 1        |
| 12         | Upper beam of front panel                                      | 2        |
| 12A        | Lower beam of front panel                                      | 1        |
| 13         | Side beam for back panel                                       | 2        |
| 13A        | Middle beam for back panel                                     | 1        |
| 14         | Wind Brace Support                                             | 4        |
| 14A        | Tube clip for wind brace support                               | 8        |

| 15  | Bottom tensioning tube of front cover                                       | 2      |
|-----|-----------------------------------------------------------------------------|--------|
| 15A | Bottom tensioning tube of back cover                                        | 3      |
| 17  | Tensioning tube for lower roof cover                                        | 2 sets |
| 18  | Door dropping tube in the middle                                            | 6 sets |
| 19  | Door dropping tube at the bottom                                            | 1 set  |
| 20  | Stake peg                                                                   | 50     |
| 24  | Carrige Bolt M10x110 for horizontal tube                                    | 40     |
| 24A | Bolt M10x75 for front panel                                                 | 24     |
| 24B | Bolt M10x90 for arch connection and back panel standing leg                 | 92     |
| 24C | Bolt M10x100 for back panel beam connection                                 | 4      |
| 25  | Bolt M10x30                                                                 | 20     |
| 27  | Tie down ratchet                                                            | 14     |
| 30  | Roof cover                                                                  | 1      |
| 31  | Front cover                                                                 | 1      |
| 32  | Door cover                                                                  | 1      |
| 33  | Back cover                                                                  | 1      |
| 34  | Rope for fastening the two ends of roof cover, the front, door & back cover | 195M   |
| 36  | Band for tie down ratchet                                                   | 14     |
| 37  | Plastic cap for tensioning tube                                             | 14     |
| 38  | Components for mechanical door                                              | 1 set  |
| 39  | Door beam                                                                   | 1 set  |