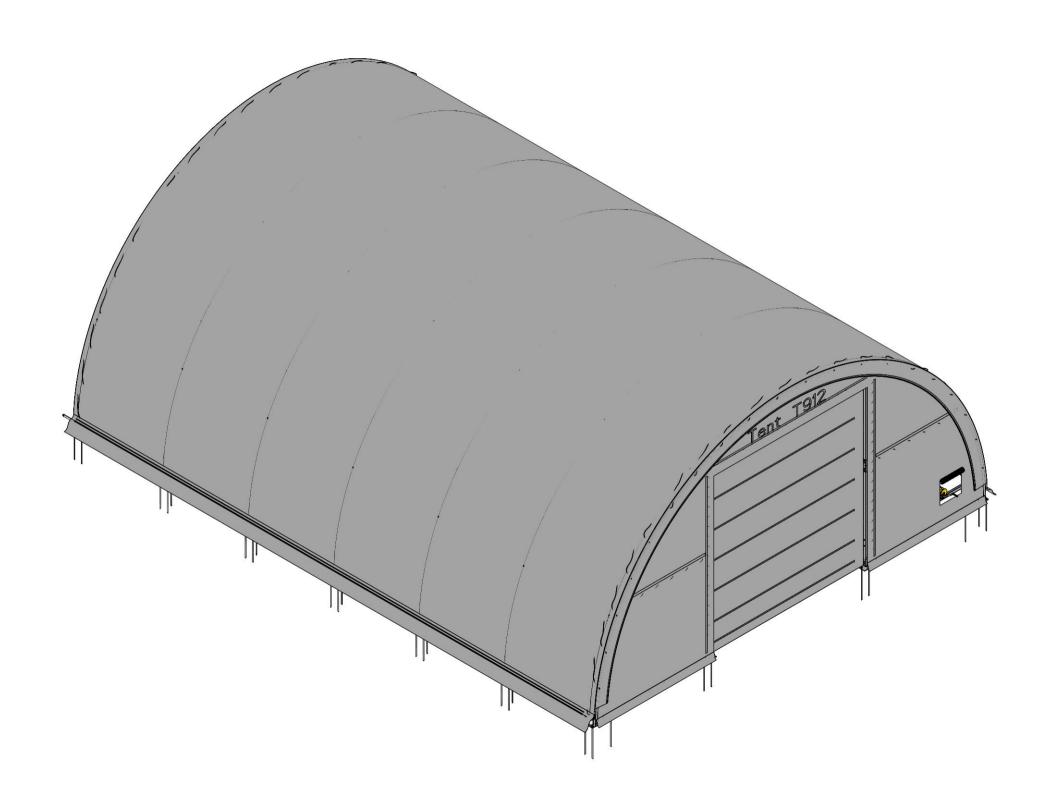

## **Kroftman T912**

Assembly manual Montageanleitung Manuel de montage

| Parts list |                                                                |          |
|------------|----------------------------------------------------------------|----------|
| Part code  | Description                                                    | Quantity |
| 1          | Top roof curved tube                                           | 7        |
| 2          | Roof curved tube                                               | 10       |
| 2A         | Roof curved tube in the front panel(one end with screw flange) | 2        |
| 2B         | Roof curved tube in the back panel(one end with screw flange)  | 2        |
| 3          | Sidewall tube                                                  | 10       |
| 3A         | Sidewall tube at left of front panel                           | 1        |
| 3B         | Sidewall tube in the back panel                                | 2        |
| 3C         | Sidewall tube at right of front panel                          | 1        |
| 4          | Roof purlin and horizontal tube                                | 30       |
| 5L         | Base flange in corner                                          | 2        |
| 5R         | Base flange in corner                                          | 2        |
| 6          | Base flange for standing legs in the back                      | 2        |
| 6L         | Left base flange for standing legs in the front                | 1        |
| 6R         | Right base flange for standing legs in the front               | 1        |
| 7L         | Left base flange for sidewall                                  | 5        |
| 7R         | Right base flange for sidewall                                 | 5        |
| 8          | Lower standing legs in back panel                              | 2        |
| 9          | Upper standing legs in back panel                              | 2        |
| 10         | Upper door track                                               | 2        |
| 11         | Lower door track                                               | 1        |
| 11A        | Lower door track to connect the lower beam                     | 1        |
| 12         | Upper beam of front panel                                      | 2        |
| 12A        | Lower beam of front panel                                      | 1        |
| 13         | Side beam for back panel                                       | 2        |
| 13A        | Middle beam for back panel                                     | 1        |
| 14         | Wind Brace Support                                             | 4        |
| 14A        | Tube clip for wind brace support                               | 8        |