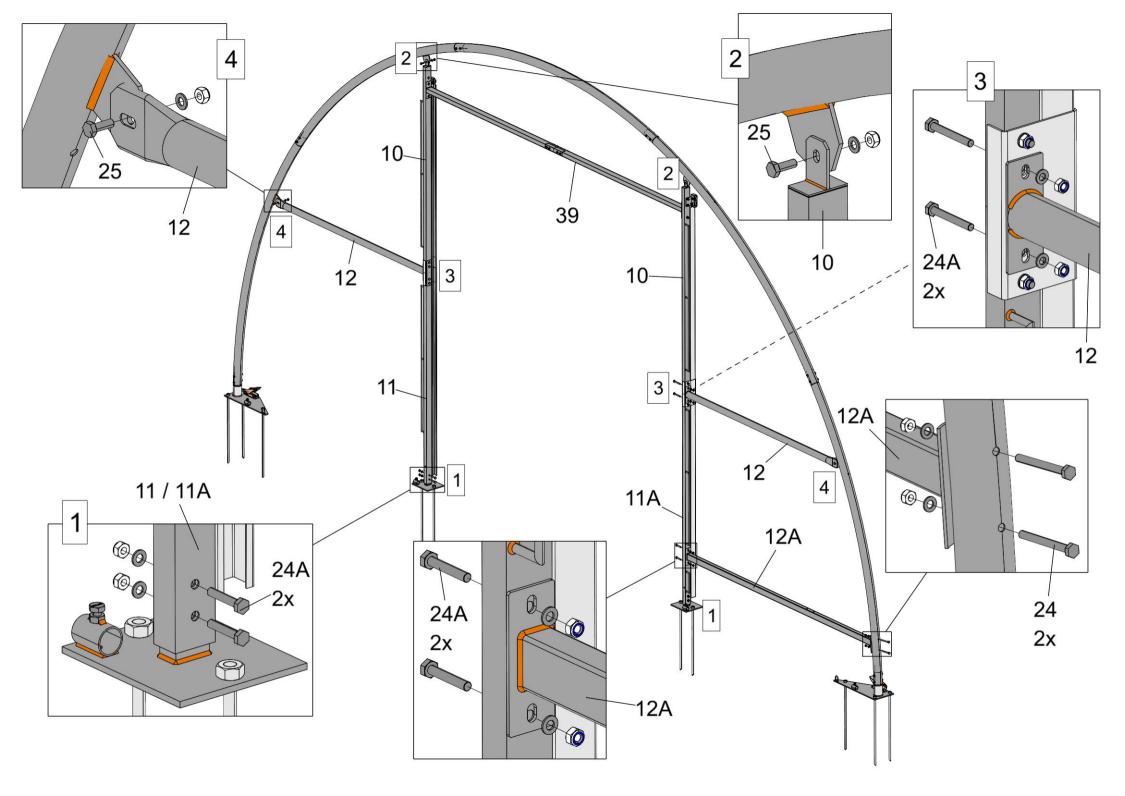

## **Kroftman T912**

Assembly manual Montageanleitung Manuel de montage

| Parts list |                                                                |          |
|------------|----------------------------------------------------------------|----------|
| Part code  | Description                                                    | Quantity |
| 1          | Top roof curved tube                                           | 7        |
| 2          | Roof curved tube                                               | 10       |
| 2A         | Roof curved tube in the front panel(one end with screw flange) | 2        |
| 2B         | Roof curved tube in the back panel(one end with screw flange)  | 2        |
| 3          | Sidewall tube                                                  | 10       |
| 3A         | Sidewall tube at left of front panel                           | 1        |
| 3B         | Sidewall tube in the back panel                                | 2        |
| 3C         | Sidewall tube at right of front panel                          | 1        |
| 4          | Roof purlin and horizontal tube                                | 30       |
| 5L         | Base flange in corner                                          | 2        |
| 5R         | Base flange in corner                                          | 2        |
| 6          | Base flange for standing legs in the back                      | 2        |
| 6L         | Left base flange for standing legs in the front                | 1        |
| 6R         | Right base flange for standing legs in the front               | 1        |
| 7L         | Left base flange for sidewall                                  | 5        |
| 7R         | Right base flange for sidewall                                 | 5        |
| 8          | Lower standing legs in back panel                              | 2        |
| 9          | Upper standing legs in back panel                              | 2        |
| 10         | Upper door track                                               | 2        |
| 11         | Lower door track                                               | 1        |
| 11A        | Lower door track to connect the lower beam                     | 1        |
| 12         | Upper beam of front panel                                      | 2        |
| 12A        | Lower beam of front panel                                      | 1        |
| 13         | Side beam for back panel                                       | 2        |
| 13A        | Middle beam for back panel                                     | 1        |
| 14         | Wind Brace Support                                             | 4        |
| 14A        | Tube clip for wind brace support                               | 8        |

| 15  | Bottom tensioning tube of front cover                                       | 2      |
|-----|-----------------------------------------------------------------------------|--------|
| 15A | Bottom tensioning tube of back cover                                        | 3      |
| 17  | Tensioning tube for lower roof cover                                        | 2 sets |
| 18  | Door dropping tube in the middle                                            | 6 sets |
| 19  | Door dropping tube at the bottom                                            | 1 set  |
| 20  | Stake peg                                                                   | 50     |
| 24  | Carrige Bolt M10x110 for horizontal tube                                    | 40     |
| 24A | Bolt M10x75 for front panel                                                 | 24     |
| 24B | Bolt M10x90 for arch connection and back panel standing leg                 | 92     |
| 24C | Bolt M10x100 for back panel beam connection                                 | 4      |
| 25  | Bolt M10x30                                                                 | 20     |
| 27  | Tie down ratchet                                                            | 14     |
| 30  | Roof cover                                                                  | 1      |
| 31  | Front cover                                                                 | 1      |
| 32  | Door cover                                                                  | 1      |
| 33  | Back cover                                                                  | 1      |
| 34  | Rope for fastening the two ends of roof cover, the front, door & back cover | 195M   |
| 36  | Band for tie down ratchet                                                   | 14     |
| 37  | Plastic cap for tensioning tube                                             | 14     |
| 38  | Components for mechanical door                                              | 1 set  |
| 39  | Door beam                                                                   | 1 set  |