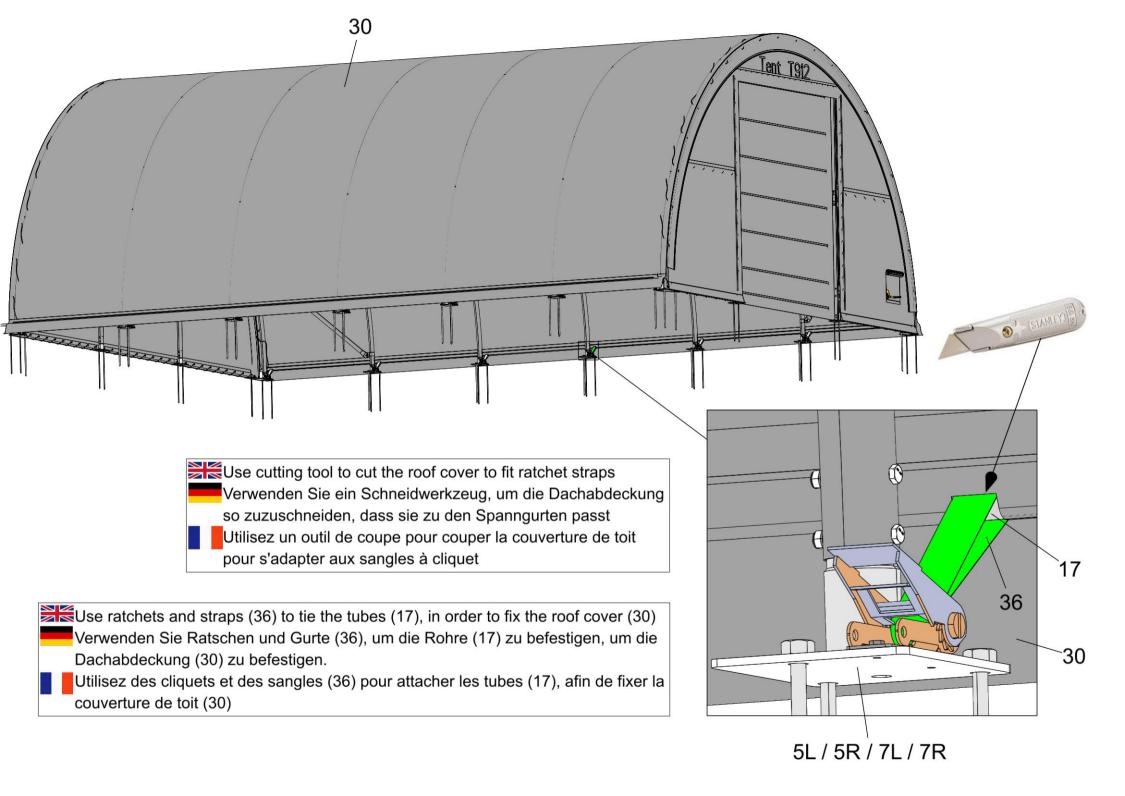

cover                                                                 | 1      |
| 32  | Door cover                                                                  | 1      |
| 33  | Back cover                                                                  | 1      |
| 34  | Rope for fastening the two ends of roof cover, the front, door & back cover | 195M   |
| 36  | Band for tie down ratchet                                                   | 14     |
| 37  | Plastic cap for tensioning tube                                             | 14     |
| 38  | Components for mechanical door                                              | 1 set  |
| 39  | Door beam                                                                   | 1 set  |