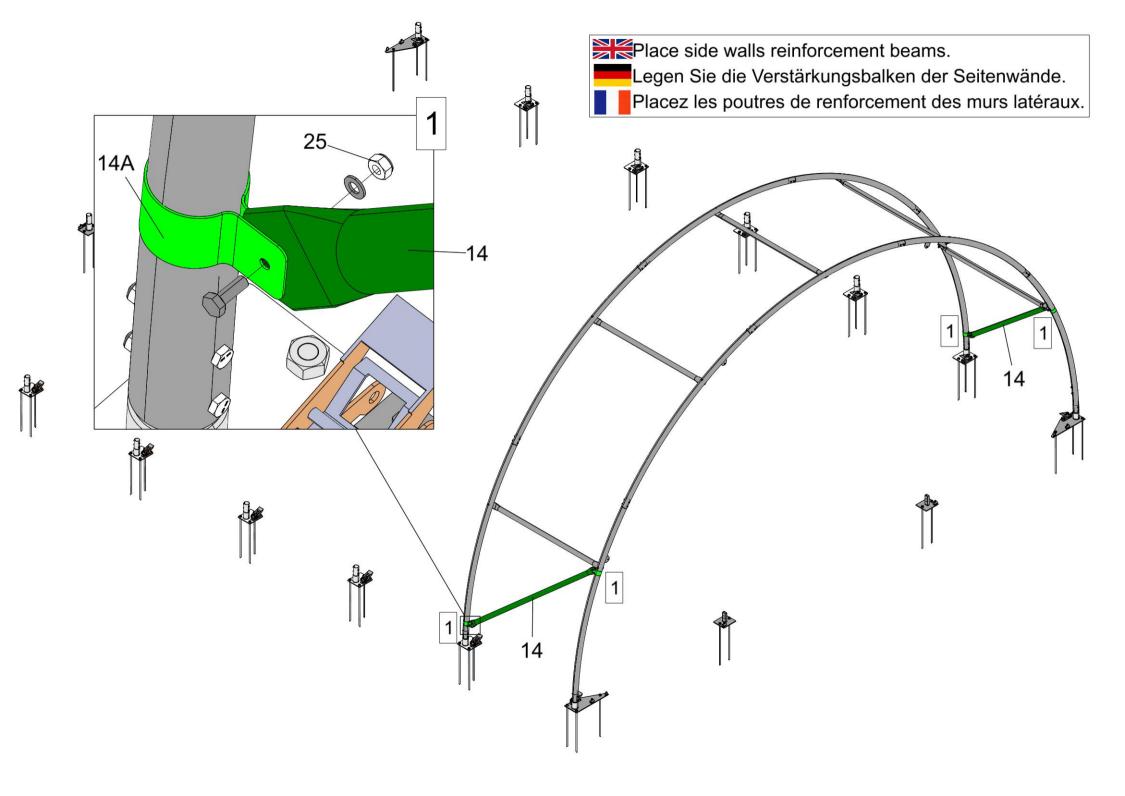

## **Kroftman T912**

Assembly manual Montageanleitung Manuel de montage

| Parts list |                                                                |          |
|------------|----------------------------------------------------------------|----------|
| Part code  | Description                                                    | Quantity |
| 1          | Top roof curved tube                                           | 7        |
| 2          | Roof curved tube                                               | 10       |
| 2A         | Roof curved tube in the front panel(one end with screw flange) | 2        |
| 2B         | Roof curved tube in the back panel(one end with screw flange)  | 2        |
| 3          | Sidewall tube                                                  | 10       |
| 3A         | Sidewall tube at left of front panel                           | 1        |
| 3B         | Sidewall tube in the back panel                                | 2        |
| 3C         | Sidewall tube at right of front panel                          | 1        |
| 4          | Roof purlin and horizontal tube                                | 30       |
| 5L         | Base flange in corner                                          | 2        |
| 5R         | Base flange in corner                                          | 2        |
| 6          | Base flange for standing legs in the back                      | 2        |
| 6L         | Left base flange for standing legs in the front                | 1        |
| 6R         | Right base flange for standing legs in the front               | 1        |
| 7L         | Left base flange for sidewall                                  | 5        |
| 7R         | Right base flange for sidewall                                 | 5        |
| 8          | Lower standing legs in back panel                              | 2        |
| 9          | Upper standing legs in back panel                              | 2        |
| 10         | Upper door track                                               | 2        |
| 11         | Lower door track                                               | 1        |
| 11A        | Lower door track to connect the lower beam                     | 1        |
| 12         | Upper beam of front panel                                      | 2        |
| 12A        | Lower beam of front panel                                      | 1        |
| 13         | Side beam for back panel                                       | 2        |
| 13A        | Middle beam for back panel                                     | 1        |
| 14         | Wind Brace Support                                             | 4        |
| 14A        | Tube clip for wind brace support                               | 8        |