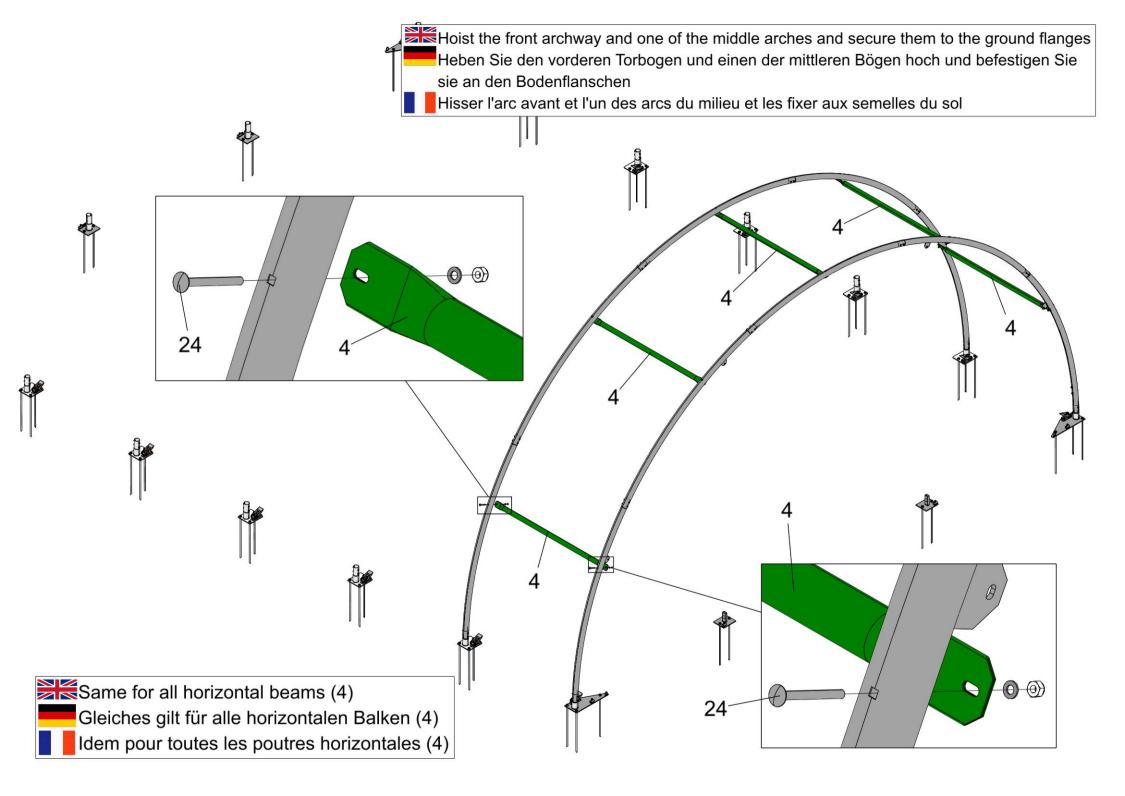

## **Kroftman T912**

Assembly manual Montageanleitung Manuel de montage

| Parts list |                                                                |          |
|------------|----------------------------------------------------------------|----------|
| Part code  | Description                                                    | Quantity |
| 1          | Top roof curved tube                                           | 7        |
| 2          | Roof curved tube                                               | 10       |
| 2A         | Roof curved tube in the front panel(one end with screw flange) | 2        |
| 2B         | Roof curved tube in the back panel(one end with screw flange)  | 2        |
| 3          | Sidewall tube                                                  | 10       |
| 3A         | Sidewall tube at left of front panel                           | 1        |
| 3B         | Sidewall tube in the back panel                                | 2        |
| 3C         | Sidewall tube at right of front panel                          | 1        |
| 4          | Roof purlin and horizontal tube                                | 30       |
| 5L         | Base flange in corner                                          | 2        |
| 5R         | Base flange in corner                                          | 2        |
| 6          | Base flange for standing legs in the back                      | 2        |
| 6L         | Left base flange for standing legs in the front                | 1        |
| 6R         | Right base flange for standing legs in the front               | 1        |
| 7L         | Left base flange for sidewall                                  | 5        |
| 7R         | Right base flange for sidewall                                 | 5        |
| 8          | Lower standing legs in back panel                              | 2        |
| 9          | Upper standing legs in back panel                              | 2        |
| 10         | Upper door track                                               | 2        |
| 11         | Lower door track                                               | 1        |
| 11A        | Lower door track to connect the lower beam                     | 1        |
| 12         | Upper beam of front panel                                      | 2        |
| 12A        | Lower beam of front panel                                      | 1        |
| 13         | Side beam for back panel                                       | 2        |
| 13A        | Middle beam for back panel                                     | 1        |
| 14         | Wind Brace Support                                             | 4        |
| 14A        | Tube clip for wind brace support                               | 8        |

| 15  | Bottom tensioning tube of front cover                                       | 2      |
|-----|-----------------------------------------------------------------------------|--------|
| 15A | Bottom tensioning tube of back cover                                        | 3      |
| 17  | Tensioning tube for lower roof cover                                        | 2 sets |
| 18  | Door dropping tube in the middle                                            | 6 sets |
| 19  | Door dropping tube at the bottom                                            | 1 set  |
| 20  | Stake peg                                                                   | 50     |
| 24  | Carrige Bolt M10x110 for horizontal tube                                    | 40     |
| 24A | Bolt M10x75 for front panel                                                 | 24     |
| 24B | Bolt M10x90 for arch connection and back panel standing leg                 | 92     |
| 24C | Bolt M10x100 for back panel beam connection                                 | 4      |
| 25  | Bolt M10x30                                                                 | 20     |
| 27  | Tie down ratchet                                                            | 14     |
| 30  | Roof cover                                                                  | 1      |
| 31  | Front cover                                                                 | 1      |
| 32  | Door cover                                                                  | 1      |
| 33  | Back cover                                                                  | 1      |
| 34  | Rope for fastening the two ends of roof cover, the front, door & back cover | 195M   |
| 36  | Band for tie down ratchet                                                   | 14     |
| 37  | Plastic cap for tensioning tube                                             | 14     |
| 38  | Components for mechanical door                                              | 1 set  |
| 39  | Door beam                                                                   | 1 set  |