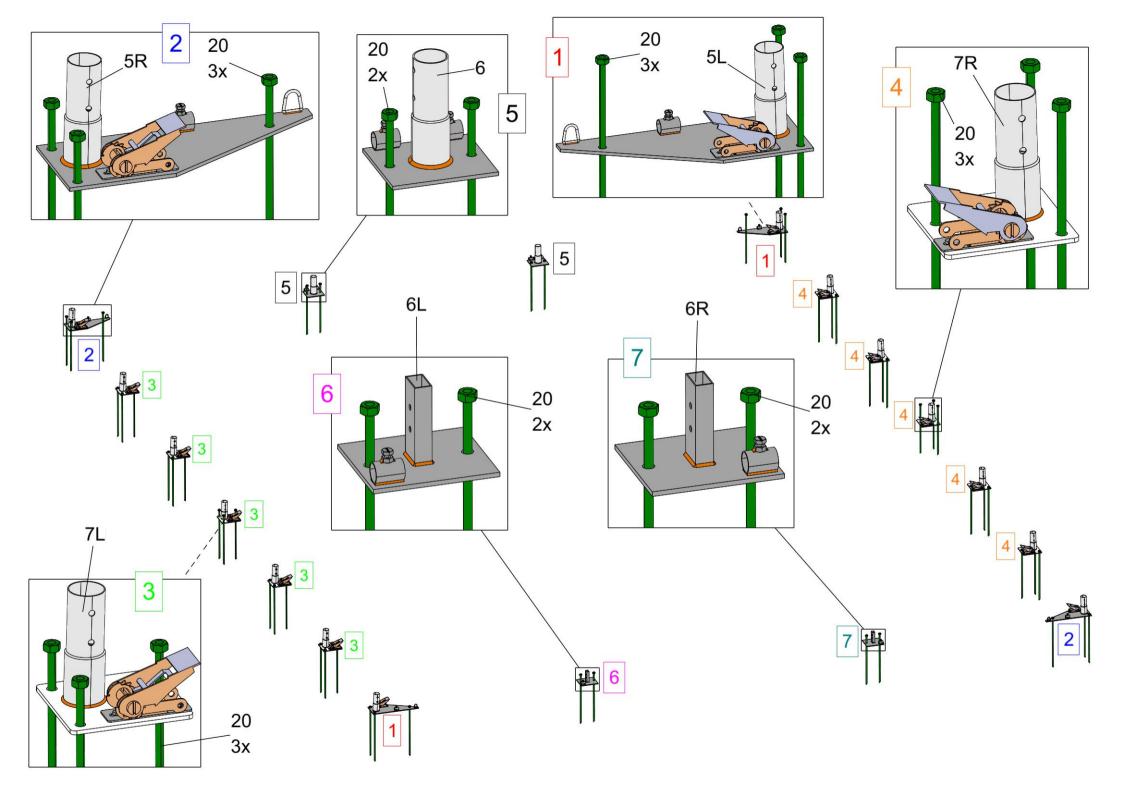

## **Kroftman T912**

Assembly manual Montageanleitung Manuel de montage

| Parts list |                                                                |          |
|------------|----------------------------------------------------------------|----------|
| Part code  | Description                                                    | Quantity |
| 1          | Top roof curved tube                                           | 7        |
| 2          | Roof curved tube                                               | 10       |
| 2A         | Roof curved tube in the front panel(one end with screw flange) | 2        |
| 2B         | Roof curved tube in the back panel(one end with screw flange)  | 2        |
| 3          | Sidewall tube                                                  | 10       |
| 3A         | Sidewall tube at left of front panel                           | 1        |
| 3B         | Sidewall tube in the back panel                                | 2        |
| 3C         | Sidewall tube at right of front panel                          | 1        |
| 4          | Roof purlin and horizontal tube                                | 30       |
| 5L         | Base flange in corner                                          | 2        |
| 5R         | Base flange in corner                                          | 2        |
| 6          | Base flange for standing legs in the back                      | 2        |
| 6L         | Left base flange for standing legs in the front                | 1        |
| 6R         | Right base flange for standing legs in the front               | 1        |
| 7L         | Left base flange for sidewall                                  | 5        |
| 7R         | Right base flange for sidewall                                 | 5        |
| 8          | Lower standing legs in back panel                              | 2        |
| 9          | Upper standing legs in back panel                              | 2        |
| 10         | Upper door track                                               | 2        |
| 11         | Lower door track                                               | 1        |
| 11A        | Lower door track to connect the lower beam                     | 1        |
| 12         | Upper beam of front panel                                      | 2        |
| 12A        | Lower beam of front panel                                      | 1        |
| 13         | Side beam for back panel                                       | 2        |
| 13A        | Middle beam for back panel                                     | 1        |
| 14         | Wind Brace Support                                             | 4        |
| 14A        | Tube clip for wind brace support                               | 8        |