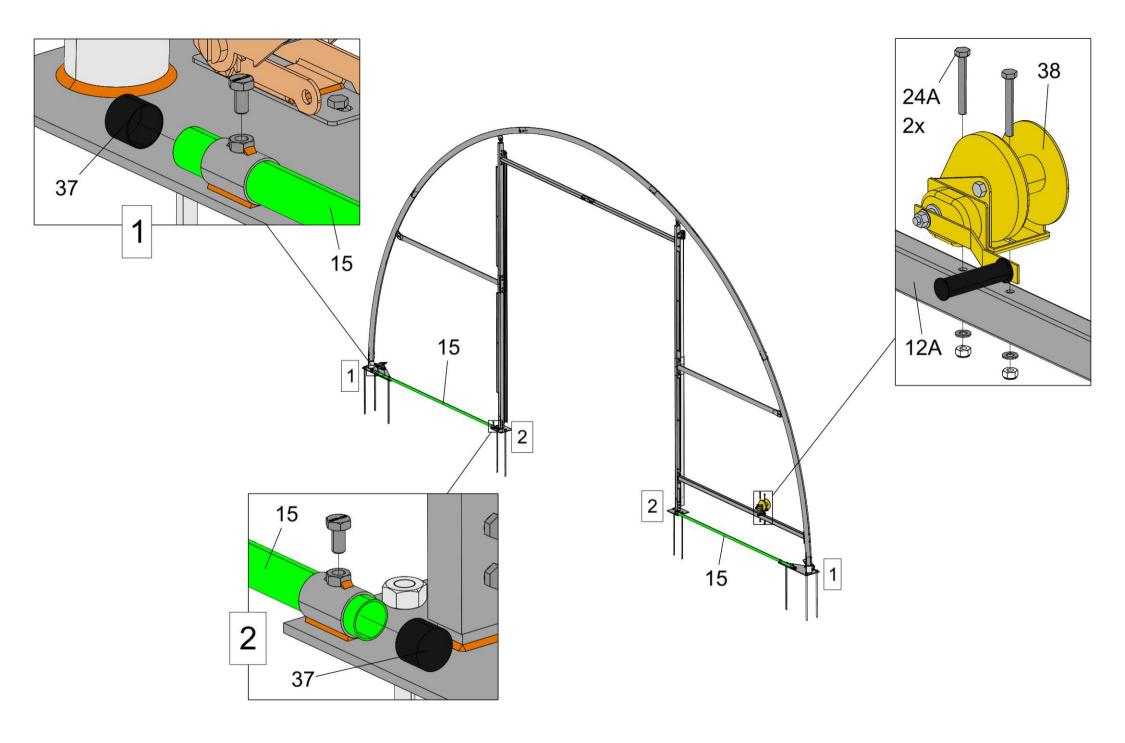

## **Kroftman T912**

Assembly manual Montageanleitung Manuel de montage

| Parts list |                                                                |          |
|------------|----------------------------------------------------------------|----------|
| Part code  | Description                                                    | Quantity |
| 1          | Top roof curved tube                                           | 7        |
| 2          | Roof curved tube                                               | 10       |
| 2A         | Roof curved tube in the front panel(one end with screw flange) | 2        |
| 2B         | Roof curved tube in the back panel(one end with screw flange)  | 2        |
| 3          | Sidewall tube                                                  | 10       |
| 3A         | Sidewall tube at left of front panel                           | 1        |
| 3B         | Sidewall tube in the back panel                                | 2        |
| 3C         | Sidewall tube at right of front panel                          | 1        |
| 4          | Roof purlin and horizontal tube                                | 30       |
| 5L         | Base flange in corner                                          | 2        |
| 5R         | Base flange in corner                                          | 2        |
| 6          | Base flange for standing legs in the back                      | 2        |
| 6L         | Left base flange for standing legs in the front                | 1        |
| 6R         | Right base flange for standing legs in the front               | 1        |
| 7L         | Left base flange for sidewall                                  | 5        |
| 7R         | Right base flange for sidewall                                 | 5        |
| 8          | Lower standing legs in back panel                              | 2        |
| 9          | Upper standing legs in back panel                              | 2        |
| 10         | Upper door track                                               | 2        |
| 11         | Lower door track                                               | 1        |
| 11A        | Lower door track to connect the lower beam                     | 1        |
| 12         | Upper beam of front panel                                      | 2        |
| 12A        | Lower beam of front panel                                      | 1        |
| 13         | Side beam for back panel                                       | 2        |
| 13A        | Middle beam for back panel                                     | 1        |
| 14         | Wind Brace Support                                             | 4        |
| 14A        | Tube clip for wind brace support                               | 8        |

| 15  | Bottom tensioning tube of front cover                                       | 2      |
|-----|-----------------------------------------------------------------------------|--------|
| 15A | Bottom tensioning tube of back cover                                        | 3      |
| 17  | Tensioning tube for lower roof cover                                        | 2 sets |
| 18  | Door dropping tube in the middle                                            | 6 sets |
| 19  | Door dropping tube at the bottom                                            | 1 set  |
| 20  | Stake peg                                                                   | 50     |
| 24  | Carrige Bolt M10x110 for horizontal tube                                    | 40     |
| 24A | Bolt M10x75 for front panel                                                 | 24     |
| 24B | Bolt M10x90 for arch connection and back panel standing leg                 | 92     |
| 24C | Bolt M10x100 for back panel beam connection                                 | 4      |
| 25  | Bolt M10x30                                                                 | 20     |
| 27  | Tie down ratchet                                                            | 14     |
| 30  | Roof cover                                                                  | 1      |
| 31  | Front cover                                                                 | 1      |
| 32  | Door cover                                                                  | 1      |
| 33  | Back cover                                                                  | 1      |
| 34  | Rope for fastening the two ends of roof cover, the front, door & back cover | 195M   |
| 36  | Band for tie down ratchet                                                   | 14     |
| 37  | Plastic cap for tensioning tube                                             | 14     |
| 38  | Components for mechanical door                                              | 1 set  |
| 39  | Door beam                                                                   | 1 set  |