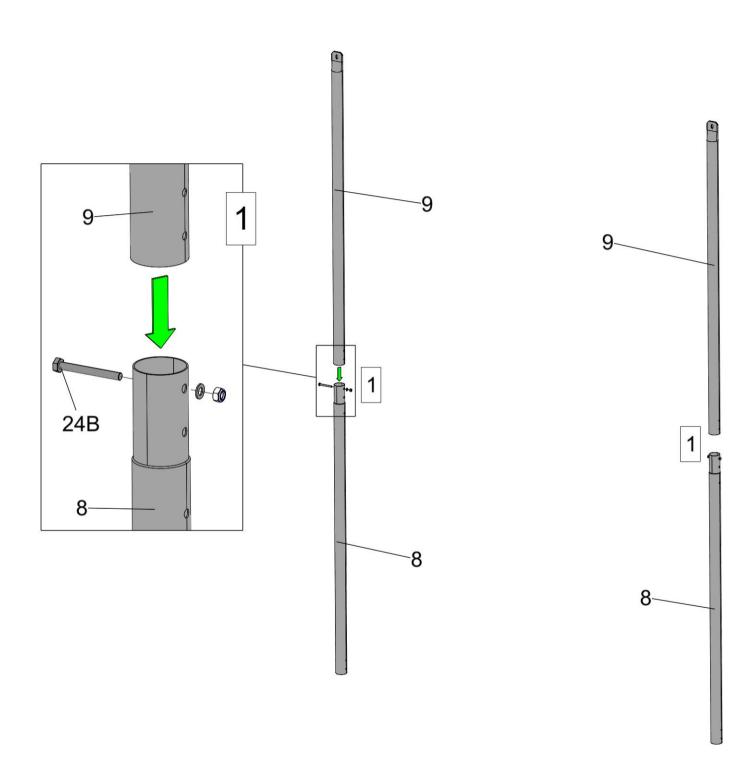

## **Kroftman T912**

Assembly manual Montageanleitung Manuel de montage

| Parts list |                                                                |          |
|------------|----------------------------------------------------------------|----------|
| Part code  | Description                                                    | Quantity |
| 1          | Top roof curved tube                                           | 7        |
| 2          | Roof curved tube                                               | 10       |
| 2A         | Roof curved tube in the front panel(one end with screw flange) | 2        |
| 2B         | Roof curved tube in the back panel(one end with screw flange)  | 2        |
| 3          | Sidewall tube                                                  | 10       |
| 3A         | Sidewall tube at left of front panel                           | 1        |
| 3B         | Sidewall tube in the back panel                                | 2        |
| 3C         | Sidewall tube at right of front panel                          | 1        |
| 4          | Roof purlin and horizontal tube                                | 30       |
| 5L         | Base flange in corner                                          | 2        |
| 5R         | Base flange in corner                                          | 2        |
| 6          | Base flange for standing legs in the back                      | 2        |
| 6L         | Left base flange for standing legs in the front                | 1        |
| 6R         | Right base flange for standing legs in the front               | 1        |
| 7L         | Left base flange for sidewall                                  | 5        |
| 7R         | Right base flange for sidewall                                 | 5        |
| 8          | Lower standing legs in back panel                              | 2        |
| 9          | Upper standing legs in back panel                              | 2        |
| 10         | Upper door track                                               | 2        |
| 11         | Lower door track                                               | 1        |
| 11A        | Lower door track to connect the lower beam                     | 1        |
| 12         | Upper beam of front panel                                      | 2        |
| 12A        | Lower beam of front panel                                      | 1        |
| 13         | Side beam for back panel                                       | 2        |
| 13A        | Middle beam for back panel                                     | 1        |
| 14         | Wind Brace Support                                             | 4        |
| 14A        | Tube clip for wind brace support                               | 8        |

| 15  | Bottom tensioning tube of front cover                                       | 2      |
|-----|-----------------------------------------------------------------------------|--------|
| 15A | Bottom tensioning tube of back cover                                        | 3      |
| 17  | Tensioning tube for lower roof cover                                        | 2 sets |
| 18  | Door dropping tube in the middle                                            | 6 sets |
| 19  | Door dropping tube at the bottom                                            | 1 set  |
| 20  | Stake peg                                                                   | 50     |
| 24  | Carrige Bolt M10x110 for horizontal tube                                    | 40     |
| 24A | Bolt M10x75 for front panel                                                 | 24     |
| 24B | Bolt M10x90 for arch connection and back panel standing leg                 | 92     |
| 24C | Bolt M10x100 for back panel beam connection                                 | 4      |
| 25  | Bolt M10x30                                                                 | 20     |
| 27  | Tie down ratchet                                                            | 14     |
| 30  | Roof cover                                                                  | 1      |
| 31  | Front cover                                                                 | 1      |
| 32  | Door cover                                                                  | 1      |
| 33  | Back cover                                                                  | 1      |
| 34  | Rope for fastening the two ends of roof cover, the front, door & back cover | 195M   |
| 36  | Band for tie down ratchet                                                   | 14     |
| 37  | Plastic cap for tensioning tube                                             | 14     |
| 38  | Components for mechanical door                                              | 1 set  |
| 39  | Door beam                                                                   | 1 set  |