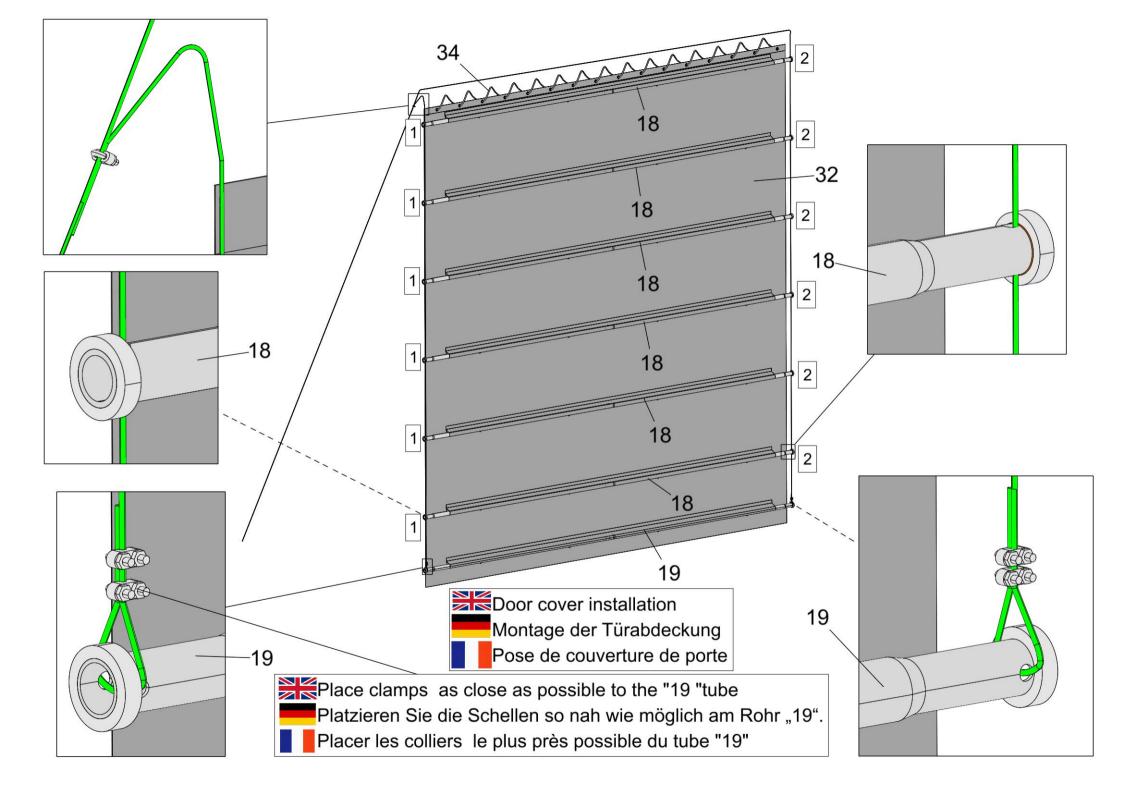

| 15  | Bottom tensioning tube of front cover                                       | 2      |
|-----|-----------------------------------------------------------------------------|--------|
| 15A | Bottom tensioning tube of back cover                                        | 3      |
| 17  | Tensioning tube for lower roof cover                                        | 2 sets |
| 18  | Door dropping tube in the middle                                            | 6 sets |
| 19  | Door dropping tube at the bottom                                            | 1 set  |
| 20  | Stake peg                                                                   | 50     |
| 24  | Carrige Bolt M10x110 for horizontal tube                                    | 40     |
| 24A | Bolt M10x75 for front panel                                                 | 24     |
| 24B | Bolt M10x90 for arch connection and back panel standing leg                 | 92     |
| 24C | Bolt M10x100 for back panel beam connection                                 | 4      |
| 25  | Bolt M10x30                                                                 | 20     |
| 27  | Tie down ratchet                                                            | 14     |
| 30  | Roof cover                                                                  | 1      |
| 31  | Front cover                                                                 | 1      |
| 32  | Door cover                                                                  | 1      |
| 33  | Back cover                                                                  | 1      |
| 34  | Rope for fastening the two ends of roof cover, the front, door & back cover | 195M   |
| 36  | Band for tie down ratchet                                                   | 14     |
| 37  | Plastic cap for tensioning tube                                             | 14     |
| 38  | Components for mechanical door                                              | 1 set  |
| 39  | Door beam                                                                   | 1 set  |