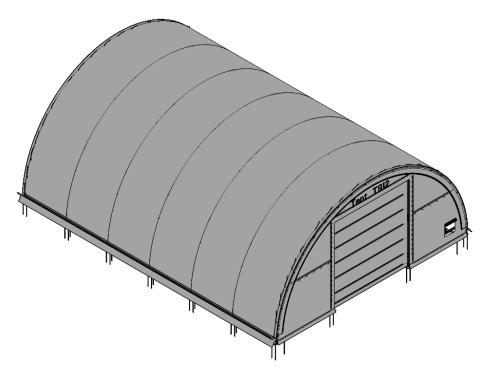

Opslagtent/Lagerzelt/Storage tent/Abri de stockage

## **Kroftman T912**

Assembly manual Montageanleitung Manuel de montage

| Parts list |                                                                |          |
|------------|----------------------------------------------------------------|----------|
| Part code  | Description                                                    | Quantity |
| 1          | Top roof curved tube                                           | 7        |
| 2          | Roof curved tube                                               | 10       |
| 2A         | Roof curved tube in the front panel(one end with screw flange) | 2        |
| 2B         | Roof curved tube in the back panel(one end with screw flange)  | 2        |
| 3          | Sidewall tube                                                  | 10       |
| 3A         | Sidewall tube at left of front panel                           | 1        |
| 3B         | Sidewall tube in the back panel                                | 2        |
| 3C         | Sidewall tube at right of front panel                          | 1        |
| 4          | Roof purlin and horizontal tube                                | 30       |
| 5L         | Base flange in corner                                          | 2        |
| 5R         | Base flange in corner                                          | 2        |
| 6          | Base flange for standing legs in the back                      | 2        |
| 6L         | Left base flange for standing legs in the front                | 1        |
| 6R         | Right base flange for standing legs in the front               | 1        |
| 7L         | Left base flange for sidewall                                  | 5        |
| 7R         | Right base flange for sidewall                                 | 5        |
| 8          | Lower standing legs in back panel                              | 2        |
| 9          | Upper standing legs in back panel                              | 2        |
| 10         | Upper door track                                               | 2        |
| 11         | Lower door track                                               | 1        |
| 11A        | Lower door track to connect the lower beam                     | 1        |
| 12         | Upper beam of front panel                                      | 2        |
| 12A        | Lower beam of front panel                                      | 1        |
| 13         | Side beam for back panel                                       | 2        |
| 13A        | Middle beam for back panel                                     | 1        |
| 14         | Wind Brace Support                                             | 4        |
| 14A        | Tube clip for wind brace support                               | 8        |