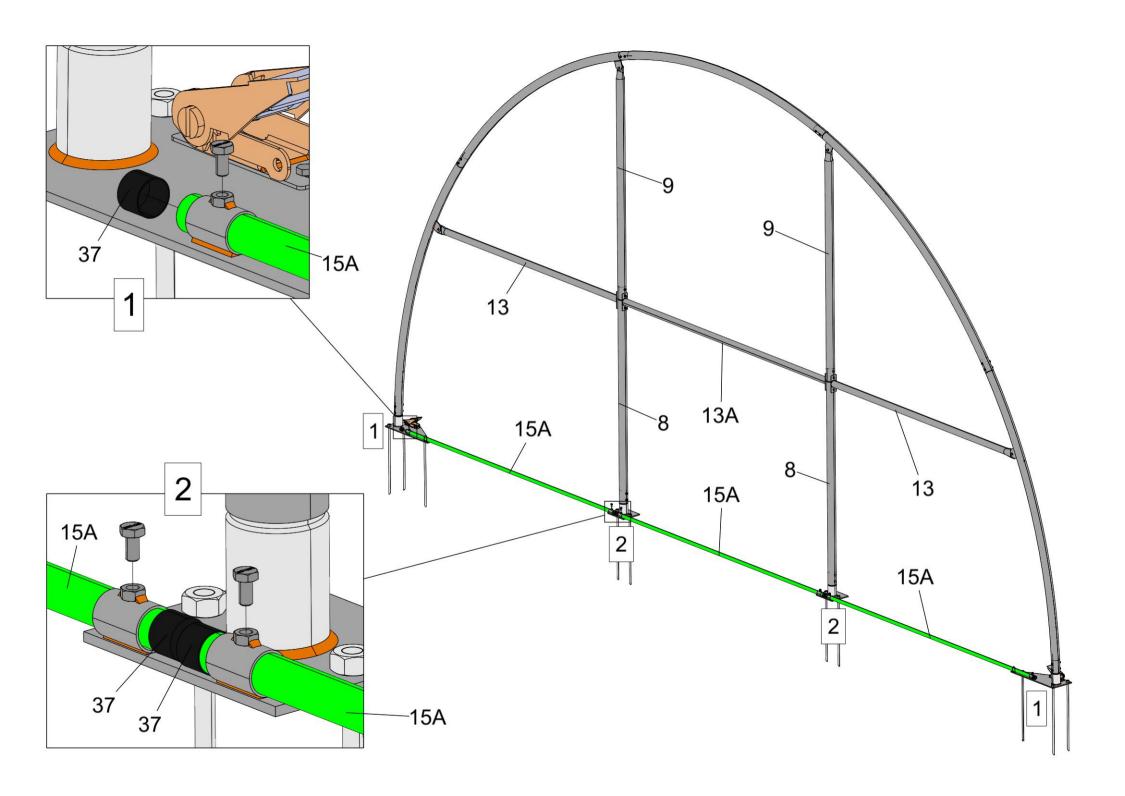

## **Kroftman T912**

Assembly manual Montageanleitung Manuel de montage

| Parts list |                                                                |          |
|------------|----------------------------------------------------------------|----------|
| Part code  | Description                                                    | Quantity |
| 1          | Top roof curved tube                                           | 7        |
| 2          | Roof curved tube                                               | 10       |
| 2A         | Roof curved tube in the front panel(one end with screw flange) | 2        |
| 2B         | Roof curved tube in the back panel(one end with screw flange)  | 2        |
| 3          | Sidewall tube                                                  | 10       |
| 3A         | Sidewall tube at left of front panel                           | 1        |
| 3B         | Sidewall tube in the back panel                                | 2        |
| 3C         | Sidewall tube at right of front panel                          | 1        |
| 4          | Roof purlin and horizontal tube                                | 30       |
| 5L         | Base flange in corner                                          | 2        |
| 5R         | Base flange in corner                                          | 2        |
| 6          | Base flange for standing legs in the back                      | 2        |
| 6L         | Left base flange for standing legs in the front                | 1        |
| 6R         | Right base flange for standing legs in the front               | 1        |
| 7L         | Left base flange for sidewall                                  | 5        |
| 7R         | Right base flange for sidewall                                 | 5        |
| 8          | Lower standing legs in back panel                              | 2        |
| 9          | Upper standing legs in back panel                              | 2        |
| 10         | Upper door track                                               | 2        |
| 11         | Lower door track                                               | 1        |
| 11A        | Lower door track to connect the lower beam                     | 1        |
| 12         | Upper beam of front panel                                      | 2        |
| 12A        | Lower beam of front panel                                      | 1        |
| 13         | Side beam for back panel                                       | 2        |
| 13A        | Middle beam for back panel                                     | 1        |
| 14         | Wind Brace Support                                             | 4        |
| 14A        | Tube clip for wind brace support                               | 8        |

| 15  | Bottom tensioning tube of front cover                                       | 2      |
|-----|-----------------------------------------------------------------------------|--------|
| 15A | Bottom tensioning tube of back cover                                        | 3      |
| 17  | Tensioning tube for lower roof cover                                        | 2 sets |
| 18  | Door dropping tube in the middle                                            | 6 sets |
| 19  | Door dropping tube at the bottom                                            | 1 set  |
| 20  | Stake peg                                                                   | 50     |
| 24  | Carrige Bolt M10x110 for horizontal tube                                    | 40     |
| 24A | Bolt M10x75 for front panel                                                 | 24     |
| 24B | Bolt M10x90 for arch connection and back panel standing leg                 | 92     |
| 24C | Bolt M10x100 for back panel beam connection                                 | 4      |
| 25  | Bolt M10x30                                                                 | 20     |
| 27  | Tie down ratchet                                                            | 14     |
| 30  | Roof cover                                                                  | 1      |
| 31  | Front cover                                                                 | 1      |
| 32  | Door cover                                                                  | 1      |
| 33  | Back cover                                                                  | 1      |
| 34  | Rope for fastening the two ends of roof cover, the front, door & back cover | 195M   |
| 36  | Band for tie down ratchet                                                   | 14     |
| 37  | Plastic cap for tensioning tube                                             | 14     |
| 38  | Components for mechanical door                                              | 1 set  |
| 39  | Door beam                                                                   | 1 set  |