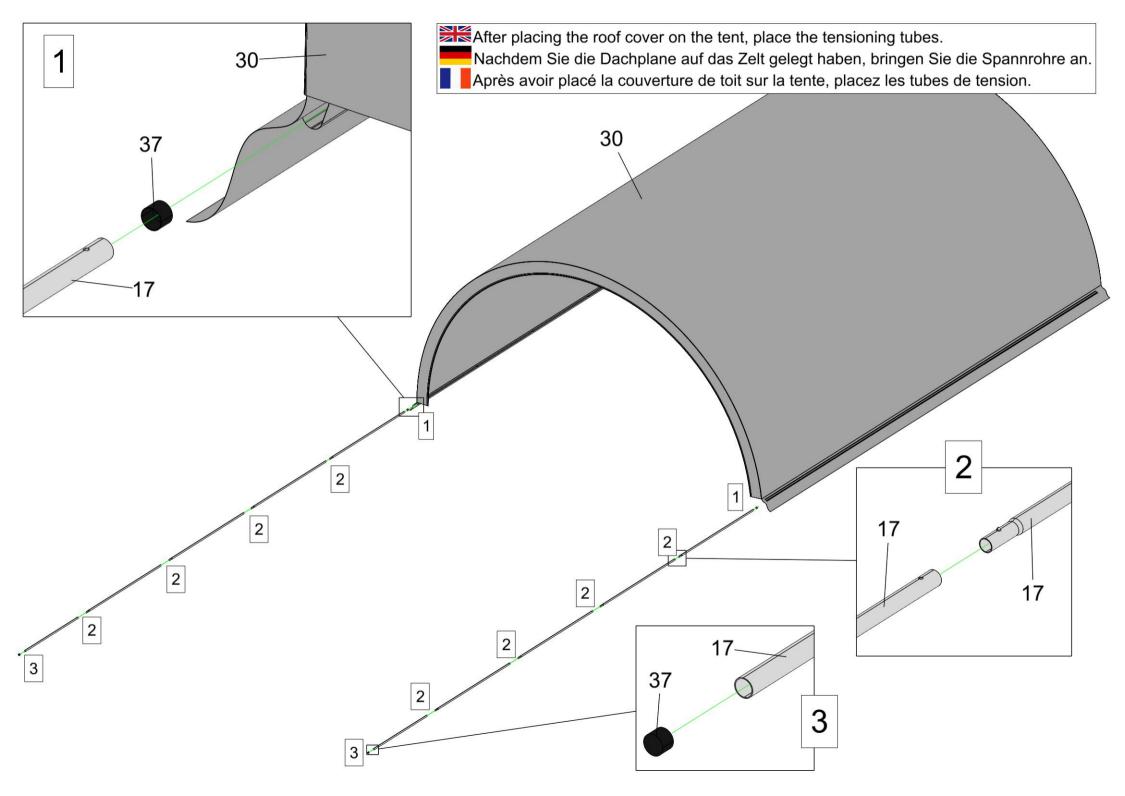

nt cover                                                                 | 1      |
| 32  | Door cover                                                                  | 1      |
| 33  | Back cover                                                                  | 1      |
| 34  | Rope for fastening the two ends of roof cover, the front, door & back cover | 195M   |
| 36  | Band for tie down ratchet                                                   | 14     |
| 37  | Plastic cap for tensioning tube                                             | 14     |
| 38  | Components for mechanical door                                              | 1 set  |
| 39  | Door beam                                                                   | 1 set  |