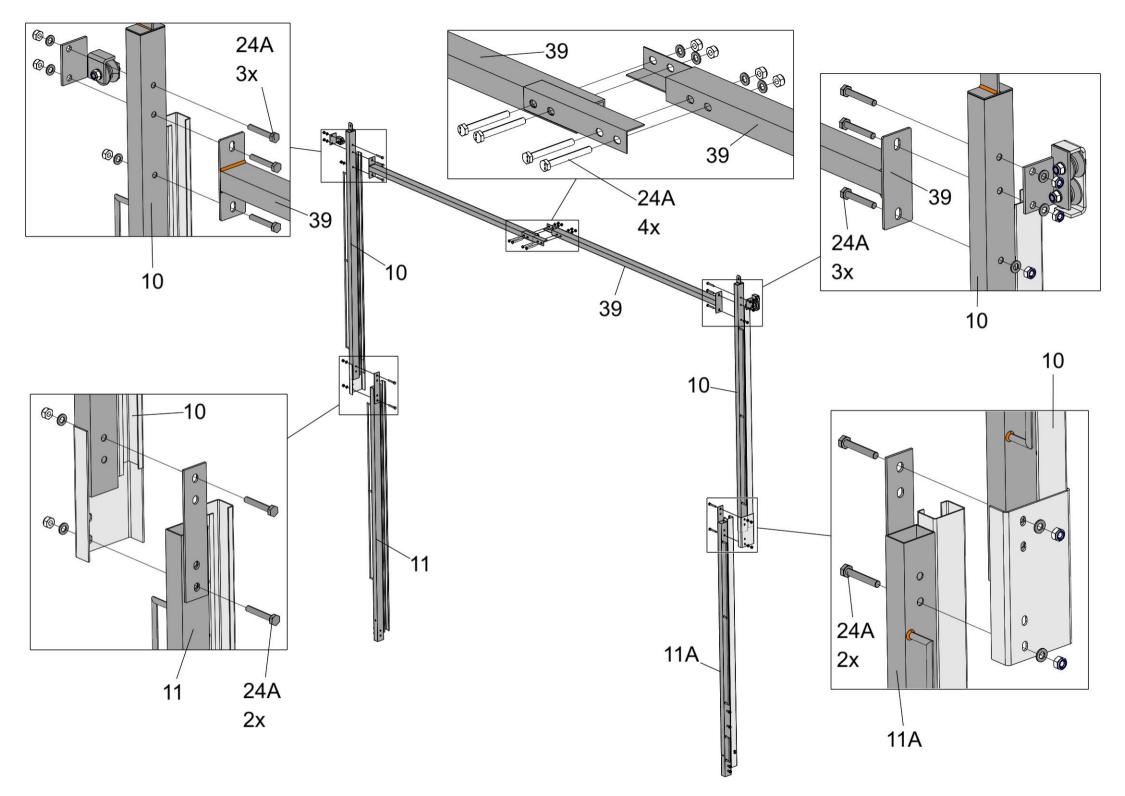

## **Kroftman T912**

Assembly manual Montageanleitung Manuel de montage

| Parts list |                                                                |          |
|------------|----------------------------------------------------------------|----------|
| Part code  | Description                                                    | Quantity |
| 1          | Top roof curved tube                                           | 7        |
| 2          | Roof curved tube                                               | 10       |
| 2A         | Roof curved tube in the front panel(one end with screw flange) | 2        |
| 2B         | Roof curved tube in the back panel(one end with screw flange)  | 2        |
| 3          | Sidewall tube                                                  | 10       |
| 3A         | Sidewall tube at left of front panel                           | 1        |
| 3B         | Sidewall tube in the back panel                                | 2        |
| 3C         | Sidewall tube at right of front panel                          | 1        |
| 4          | Roof purlin and horizontal tube                                | 30       |
| 5L         | Base flange in corner                                          | 2        |
| 5R         | Base flange in corner                                          | 2        |
| 6          | Base flange for standing legs in the back                      | 2        |
| 6L         | Left base flange for standing legs in the front                | 1        |
| 6R         | Right base flange for standing legs in the front               | 1        |
| 7L         | Left base flange for sidewall                                  | 5        |
| 7R         | Right base flange for sidewall                                 | 5        |
| 8          | Lower standing legs in back panel                              | 2        |
| 9          | Upper standing legs in back panel                              | 2        |
| 10         | Upper door track                                               | 2        |
| 11         | Lower door track                                               | 1        |
| 11A        | Lower door track to connect the lower beam                     | 1        |
| 12         | Upper beam of front panel                                      | 2        |
| 12A        | Lower beam of front panel                                      | 1        |
| 13         | Side beam for back panel                                       | 2        |
| 13A        | Middle beam for back panel                                     | 1        |
| 14         | Wind Brace Support                                             | 4        |
| 14A        | Tube clip for wind brace support                               | 8        |

| 15  | Bottom tensioning tube of front cover                                       | 2      |
|-----|-----------------------------------------------------------------------------|--------|
| 15A | Bottom tensioning tube of back cover                                        | 3      |
| 17  | Tensioning tube for lower roof cover                                        | 2 sets |
| 18  | Door dropping tube in the middle                                            | 6 sets |
| 19  | Door dropping tube at the bottom                                            | 1 set  |
| 20  | Stake peg                                                                   | 50     |
| 24  | Carrige Bolt M10x110 for horizontal tube                                    | 40     |
| 24A | Bolt M10x75 for front panel                                                 | 24     |
| 24B | Bolt M10x90 for arch connection and back panel standing leg                 | 92     |
| 24C | Bolt M10x100 for back panel beam connection                                 | 4      |
| 25  | Bolt M10x30                                                                 | 20     |
| 27  | Tie down ratchet                                                            | 14     |
| 30  | Roof cover                                                                  | 1      |
| 31  | Front cover                                                                 | 1      |
| 32  | Door cover                                                                  | 1      |
| 33  | Back cover                                                                  | 1      |
| 34  | Rope for fastening the two ends of roof cover, the front, door & back cover | 195M   |
| 36  | Band for tie down ratchet                                                   | 14     |
| 37  | Plastic cap for tensioning tube                                             | 14     |
| 38  | Components for mechanical door                                              | 1 set  |
| 39  | Door beam                                                                   | 1 set  |