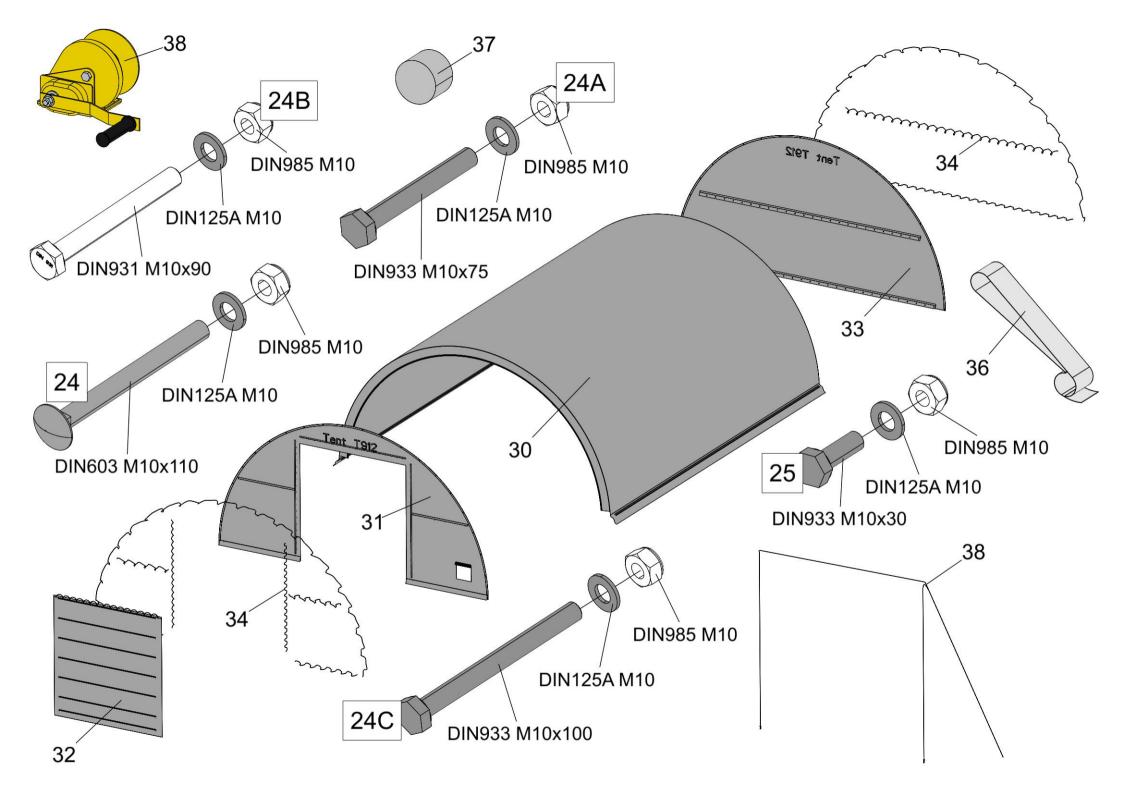

## **Kroftman T912**

Assembly manual Montageanleitung Manuel de montage

| Parts list |                                                                |          |
|------------|----------------------------------------------------------------|----------|
| Part code  | Description                                                    | Quantity |
| 1          | Top roof curved tube                                           | 7        |
| 2          | Roof curved tube                                               | 10       |
| 2A         | Roof curved tube in the front panel(one end with screw flange) | 2        |
| 2B         | Roof curved tube in the back panel(one end with screw flange)  | 2        |
| 3          | Sidewall tube                                                  | 10       |
| 3A         | Sidewall tube at left of front panel                           | 1        |
| 3B         | Sidewall tube in the back panel                                | 2        |
| 3C         | Sidewall tube at right of front panel                          | 1        |
| 4          | Roof purlin and horizontal tube                                | 30       |
| 5L         | Base flange in corner                                          | 2        |
| 5R         | Base flange in corner                                          | 2        |
| 6          | Base flange for standing legs in the back                      | 2        |
| 6L         | Left base flange for standing legs in the front                | 1        |
| 6R         | Right base flange for standing legs in the front               | 1        |
| 7L         | Left base flange for sidewall                                  | 5        |
| 7R         | Right base flange for sidewall                                 | 5        |
| 8          | Lower standing legs in back panel                              | 2        |
| 9          | Upper standing legs in back panel                              | 2        |
| 10         | Upper door track                                               | 2        |
| 11         | Lower door track                                               | 1        |
| 11A        | Lower door track to connect the lower beam                     | 1        |
| 12         | Upper beam of front panel                                      | 2        |
| 12A        | Lower beam of front panel                                      | 1        |
| 13         | Side beam for back panel                                       | 2        |
| 13A        | Middle beam for back panel                                     | 1        |
| 14         | Wind Brace Support                                             | 4        |
| 14A        | Tube clip for wind brace support                               | 8        |

| 15  | Bottom tensioning tube of front cover                                       | 2      |
|-----|-----------------------------------------------------------------------------|--------|
| 15A | Bottom tensioning tube of back cover                                        | 3      |
| 17  | Tensioning tube for lower roof cover                                        | 2 sets |
| 18  | Door dropping tube in the middle                                            | 6 sets |
| 19  | Door dropping tube at the bottom                                            | 1 set  |
| 20  | Stake peg                                                                   | 50     |
| 24  | Carrige Bolt M10x110 for horizontal tube                                    | 40     |
| 24A | Bolt M10x75 for front panel                                                 | 24     |
| 24B | Bolt M10x90 for arch connection and back panel standing leg                 | 92     |
| 24C | Bolt M10x100 for back panel beam connection                                 | 4      |
| 25  | Bolt M10x30                                                                 | 20     |
| 27  | Tie down ratchet                                                            | 14     |
| 30  | Roof cover                                                                  | 1      |
| 31  | Front cover                                                                 | 1      |
| 32  | Door cover                                                                  | 1      |
| 33  | Back cover                                                                  | 1      |
| 34  | Rope for fastening the two ends of roof cover, the front, door & back cover | 195M   |
| 36  | Band for tie down ratchet                                                   | 14     |
| 37  | Plastic cap for tensioning tube                                             | 14     |
| 38  | Components for mechanical door                                              | 1 set  |
| 39  | Door beam                                                                   | 1 set  |