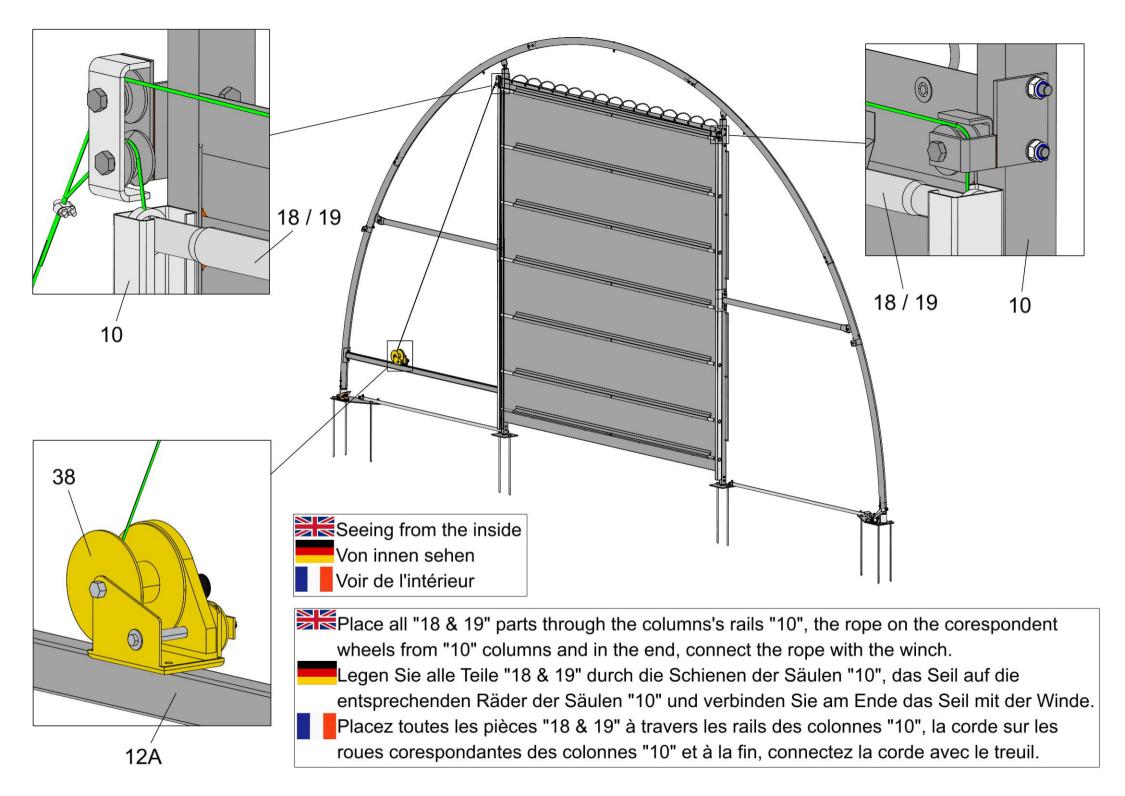

| 15  | Bottom tensioning tube of front cover                                       | 2      |
|-----|-----------------------------------------------------------------------------|--------|
| 15A | Bottom tensioning tube of back cover                                        | 3      |
| 17  | Tensioning tube for lower roof cover                                        | 2 sets |
| 18  | Door dropping tube in the middle                                            | 6 sets |
| 19  | Door dropping tube at the bottom                                            | 1 set  |
| 20  | Stake peg                                                                   | 50     |
| 24  | Carrige Bolt M10x110 for horizontal tube                                    | 40     |
| 24A | Bolt M10x75 for front panel                                                 | 24     |
| 24B | Bolt M10x90 for arch connection and back panel standing leg                 | 92     |
| 24C | Bolt M10x100 for back panel beam connection                                 | 4      |
| 25  | Bolt M10x30                                                                 | 20     |
| 27  | Tie down ratchet                                                            | 14     |
| 30  | Roof cover                                                                  | 1      |
| 31  | Front cover                                                                 | 1      |
| 32  | Door cover                                                                  | 1      |
| 33  | Back cover                                                                  | 1      |
| 34  | Rope for fastening the two ends of roof cover, the front, door & back cover | 195M   |
| 36  | Band for tie down ratchet                                                   | 14     |
| 37  | Plastic cap for tensioning tube                                             | 14     |
| 38  | Components for mechanical door                                              | 1 set  |
| 39  | Door beam                                                                   | 1 set  |