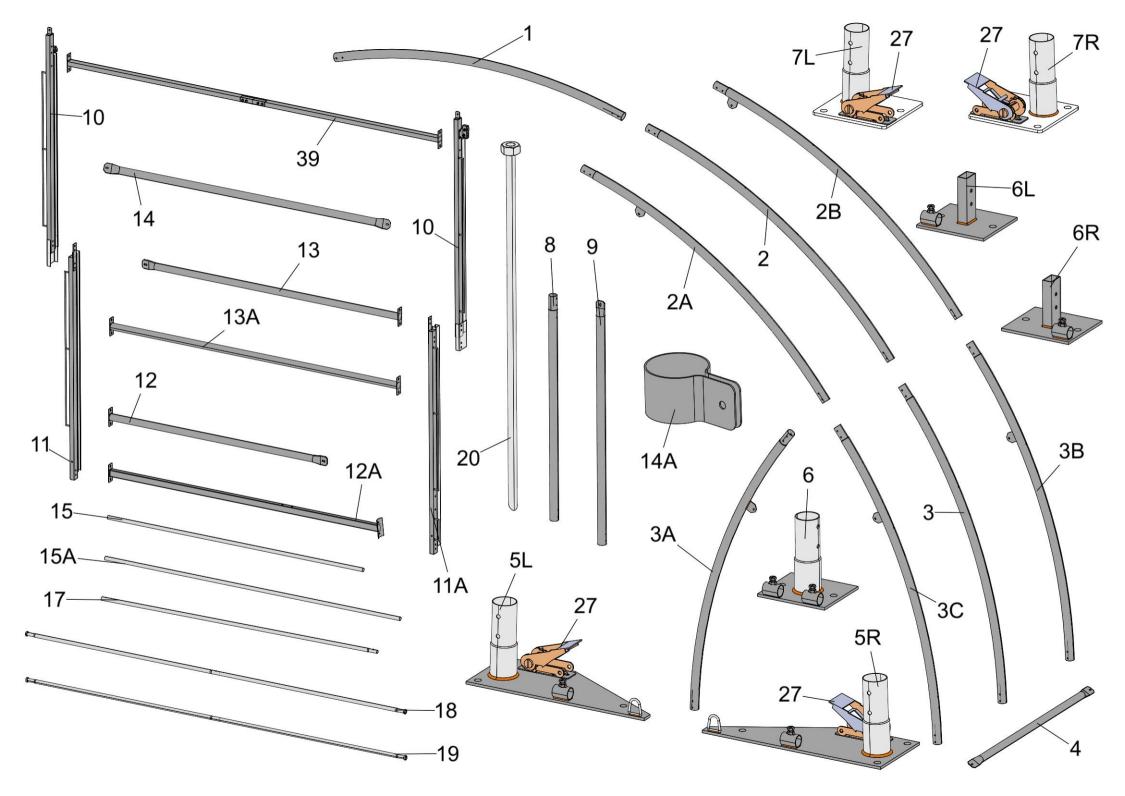

## **Kroftman T912**

Assembly manual Montageanleitung Manuel de montage

| Parts list |                                                                |          |
|------------|----------------------------------------------------------------|----------|
| Part code  | Description                                                    | Quantity |
| 1          | Top roof curved tube                                           | 7        |
| 2          | Roof curved tube                                               | 10       |
| 2A         | Roof curved tube in the front panel(one end with screw flange) | 2        |
| 2B         | Roof curved tube in the back panel(one end with screw flange)  | 2        |
| 3          | Sidewall tube                                                  | 10       |
| 3A         | Sidewall tube at left of front panel                           | 1        |
| 3B         | Sidewall tube in the back panel                                | 2        |
| 3C         | Sidewall tube at right of front panel                          | 1        |
| 4          | Roof purlin and horizontal tube                                | 30       |
| 5L         | Base flange in corner                                          | 2        |
| 5R         | Base flange in corner                                          | 2        |
| 6          | Base flange for standing legs in the back                      | 2        |
| 6L         | Left base flange for standing legs in the front                | 1        |
| 6R         | Right base flange for standing legs in the front               | 1        |
| 7L         | Left base flange for sidewall                                  | 5        |
| 7R         | Right base flange for sidewall                                 | 5        |
| 8          | Lower standing legs in back panel                              | 2        |
| 9          | Upper standing legs in back panel                              | 2        |
| 10         | Upper door track                                               | 2        |
| 11         | Lower door track                                               | 1        |
| 11A        | Lower door track to connect the lower beam                     | 1        |
| 12         | Upper beam of front panel                                      | 2        |
| 12A        | Lower beam of front panel                                      | 1        |
| 13         | Side beam for back panel                                       | 2        |
| 13A        | Middle beam for back panel                                     | 1        |
| 14         | Wind Brace Support                                             | 4        |
| 14A        | Tube clip for wind brace support                               | 8        |

| 15  | Bottom tensioning tube of front cover                                       | 2      |
|-----|-----------------------------------------------------------------------------|--------|
| 15A | Bottom tensioning tube of back cover                                        | 3      |
| 17  | Tensioning tube for lower roof cover                                        | 2 sets |
| 18  | Door dropping tube in the middle                                            | 6 sets |
| 19  | Door dropping tube at the bottom                                            | 1 set  |
| 20  | Stake peg                                                                   | 50     |
| 24  | Carrige Bolt M10x110 for horizontal tube                                    | 40     |
| 24A | Bolt M10x75 for front panel                                                 | 24     |
| 24B | Bolt M10x90 for arch connection and back panel standing leg                 | 92     |
| 24C | Bolt M10x100 for back panel beam connection                                 | 4      |
| 25  | Bolt M10x30                                                                 | 20     |
| 27  | Tie down ratchet                                                            | 14     |
| 30  | Roof cover                                                                  | 1      |
| 31  | Front cover                                                                 | 1      |
| 32  | Door cover                                                                  | 1      |
| 33  | Back cover                                                                  | 1      |
| 34  | Rope for fastening the two ends of roof cover, the front, door & back cover | 195M   |
| 36  | Band for tie down ratchet                                                   | 14     |
| 37  | Plastic cap for tensioning tube                                             | 14     |
| 38  | Components for mechanical door                                              | 1 set  |
| 39  | Door beam                                                                   | 1 set  |