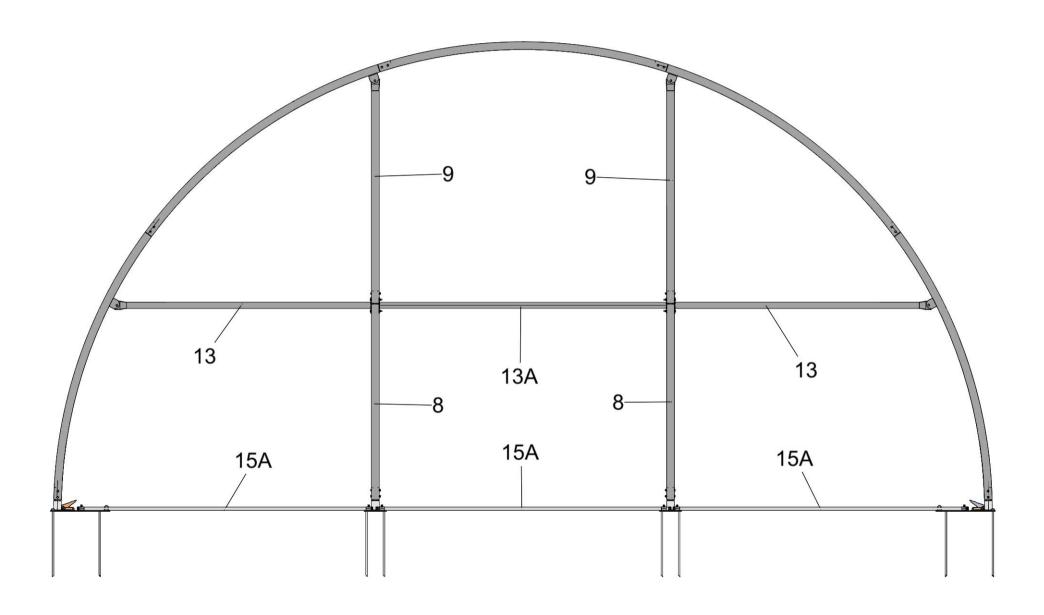

## **Kroftman T912**

Assembly manual Montageanleitung Manuel de montage

| Parts list |                                                                |          |
|------------|----------------------------------------------------------------|----------|
| Part code  | Description                                                    | Quantity |
| 1          | Top roof curved tube                                           | 7        |
| 2          | Roof curved tube                                               | 10       |
| 2A         | Roof curved tube in the front panel(one end with screw flange) | 2        |
| 2B         | Roof curved tube in the back panel(one end with screw flange)  | 2        |
| 3          | Sidewall tube                                                  | 10       |
| 3A         | Sidewall tube at left of front panel                           | 1        |
| 3B         | Sidewall tube in the back panel                                | 2        |
| 3C         | Sidewall tube at right of front panel                          | 1        |
| 4          | Roof purlin and horizontal tube                                | 30       |
| 5L         | Base flange in corner                                          | 2        |
| 5R         | Base flange in corner                                          | 2        |
| 6          | Base flange for standing legs in the back                      | 2        |
| 6L         | Left base flange for standing legs in the front                | 1        |
| 6R         | Right base flange for standing legs in the front               | 1        |
| 7L         | Left base flange for sidewall                                  | 5        |
| 7R         | Right base flange for sidewall                                 | 5        |
| 8          | Lower standing legs in back panel                              | 2        |
| 9          | Upper standing legs in back panel                              | 2        |
| 10         | Upper door track                                               | 2        |
| 11         | Lower door track                                               | 1        |
| 11A        | Lower door track to connect the lower beam                     | 1        |
| 12         | Upper beam of front panel                                      | 2        |
| 12A        | Lower beam of front panel                                      | 1        |
| 13         | Side beam for back panel                                       | 2        |
| 13A        | Middle beam for back panel                                     | 1        |
| 14         | Wind Brace Support                                             | 4        |
| 14A        | Tube clip for wind brace support                               | 8        |

| 15  | Bottom tensioning tube of front cover                                       | 2      |
|-----|-----------------------------------------------------------------------------|--------|
| 15A | Bottom tensioning tube of back cover                                        | 3      |
| 17  | Tensioning tube for lower roof cover                                        | 2 sets |
| 18  | Door dropping tube in the middle                                            | 6 sets |
| 19  | Door dropping tube at the bottom                                            | 1 set  |
| 20  | Stake peg                                                                   | 50     |
| 24  | Carrige Bolt M10x110 for horizontal tube                                    | 40     |
| 24A | Bolt M10x75 for front panel                                                 | 24     |
| 24B | Bolt M10x90 for arch connection and back panel standing leg                 | 92     |
| 24C | Bolt M10x100 for back panel beam connection                                 | 4      |
| 25  | Bolt M10x30                                                                 | 20     |
| 27  | Tie down ratchet                                                            | 14     |
| 30  | Roof cover                                                                  | 1      |
| 31  | Front cover                                                                 | 1      |
| 32  | Door cover                                                                  | 1      |
| 33  | Back cover                                                                  | 1      |
| 34  | Rope for fastening the two ends of roof cover, the front, door & back cover | 195M   |
| 36  | Band for tie down ratchet                                                   | 14     |
| 37  | Plastic cap for tensioning tube                                             | 14     |
| 38  | Components for mechanical door                                              | 1 set  |
| 39  | Door beam                                                                   | 1 set  |