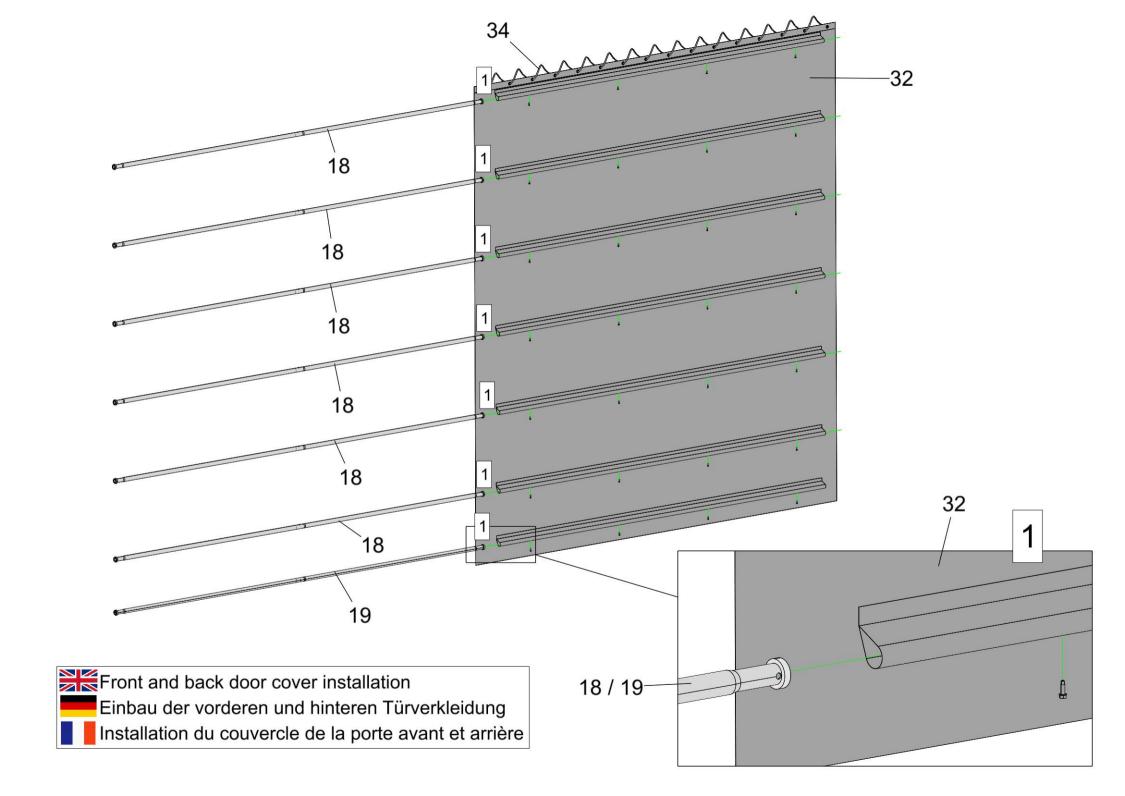

| 15  | Bottom tensioning tube of front cover                                       | 2      |
|-----|-----------------------------------------------------------------------------|--------|
| 15A | Bottom tensioning tube of back cover                                        | 3      |
| 17  | Tensioning tube for lower roof cover                                        | 2 sets |
| 18  | Door dropping tube in the middle                                            | 6 sets |
| 19  | Door dropping tube at the bottom                                            | 1 set  |
| 20  | Stake peg                                                                   | 50     |
| 24  | Carrige Bolt M10x110 for horizontal tube                                    | 40     |
| 24A | Bolt M10x75 for front panel                                                 | 24     |
| 24B | Bolt M10x90 for arch connection and back panel standing leg                 | 92     |
| 24C | Bolt M10x100 for back panel beam connection                                 | 4      |
| 25  | Bolt M10x30                                                                 | 20     |
| 27  | Tie down ratchet                                                            | 14     |
| 30  | Roof cover                                                                  | 1      |
| 31  | Front cover                                                                 | 1      |
| 32  | Door cover                                                                  | 1      |
| 33  | Back cover                                                                  | 1      |
| 34  | Rope for fastening the two ends of roof cover, the front, door & back cover | 195M   |
| 36  | Band for tie down ratchet                                                   | 14     |
| 37  | Plastic cap for tensioning tube                                             | 14     |
| 38  | Components for mechanical door                                              | 1 set  |
| 39  | Door beam                                                                   | 1 set  |