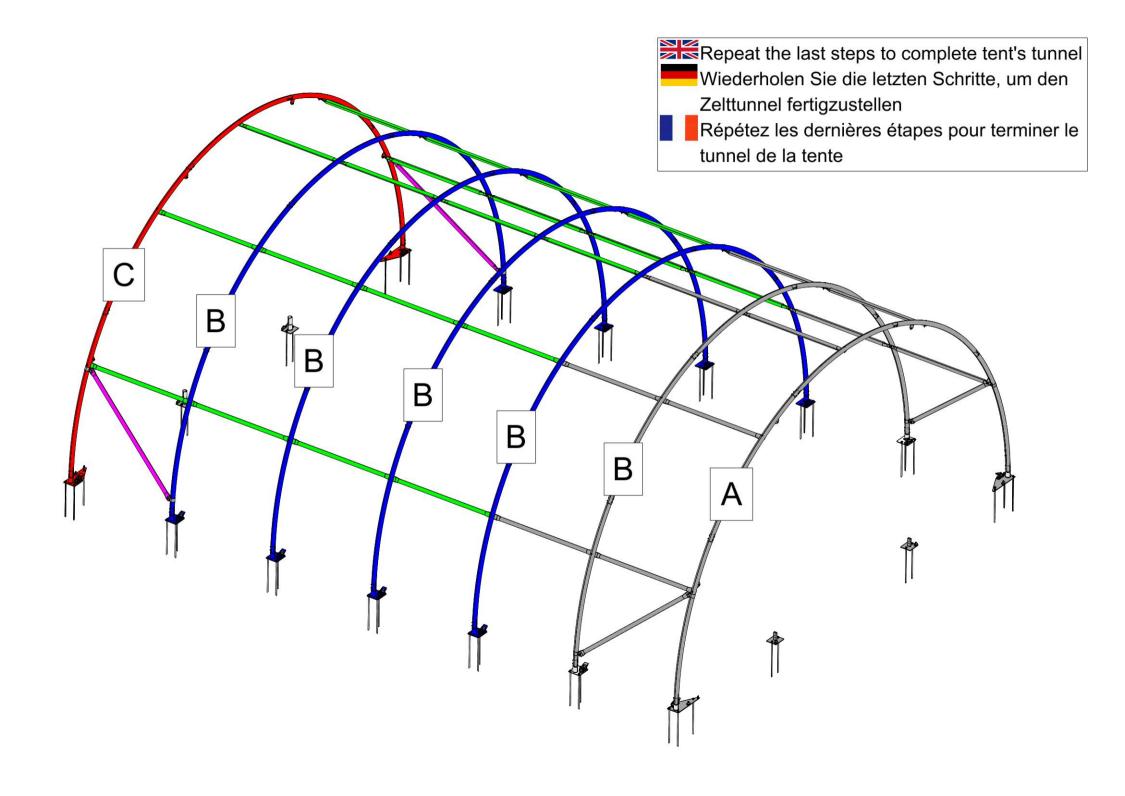

## **Kroftman T912**

Assembly manual Montageanleitung Manuel de montage

| Parts list |                                                                |          |
|------------|----------------------------------------------------------------|----------|
| Part code  | Description                                                    | Quantity |
| 1          | Top roof curved tube                                           | 7        |
| 2          | Roof curved tube                                               | 10       |
| 2A         | Roof curved tube in the front panel(one end with screw flange) | 2        |
| 2B         | Roof curved tube in the back panel(one end with screw flange)  | 2        |
| 3          | Sidewall tube                                                  | 10       |
| 3A         | Sidewall tube at left of front panel                           | 1        |
| 3B         | Sidewall tube in the back panel                                | 2        |
| 3C         | Sidewall tube at right of front panel                          | 1        |
| 4          | Roof purlin and horizontal tube                                | 30       |
| 5L         | Base flange in corner                                          | 2        |
| 5R         | Base flange in corner                                          | 2        |
| 6          | Base flange for standing legs in the back                      | 2        |
| 6L         | Left base flange for standing legs in the front                | 1        |
| 6R         | Right base flange for standing legs in the front               | 1        |
| 7L         | Left base flange for sidewall                                  | 5        |
| 7R         | Right base flange for sidewall                                 | 5        |
| 8          | Lower standing legs in back panel                              | 2        |
| 9          | Upper standing legs in back panel                              | 2        |
| 10         | Upper door track                                               | 2        |
| 11         | Lower door track                                               | 1        |
| 11A        | Lower door track to connect the lower beam                     | 1        |
| 12         | Upper beam of front panel                                      | 2        |
| 12A        | Lower beam of front panel                                      | 1        |
| 13         | Side beam for back panel                                       | 2        |
| 13A        | Middle beam for back panel                                     | 1        |
| 14         | Wind Brace Support                                             | 4        |
| 14A        | Tube clip for wind brace support                               | 8        |