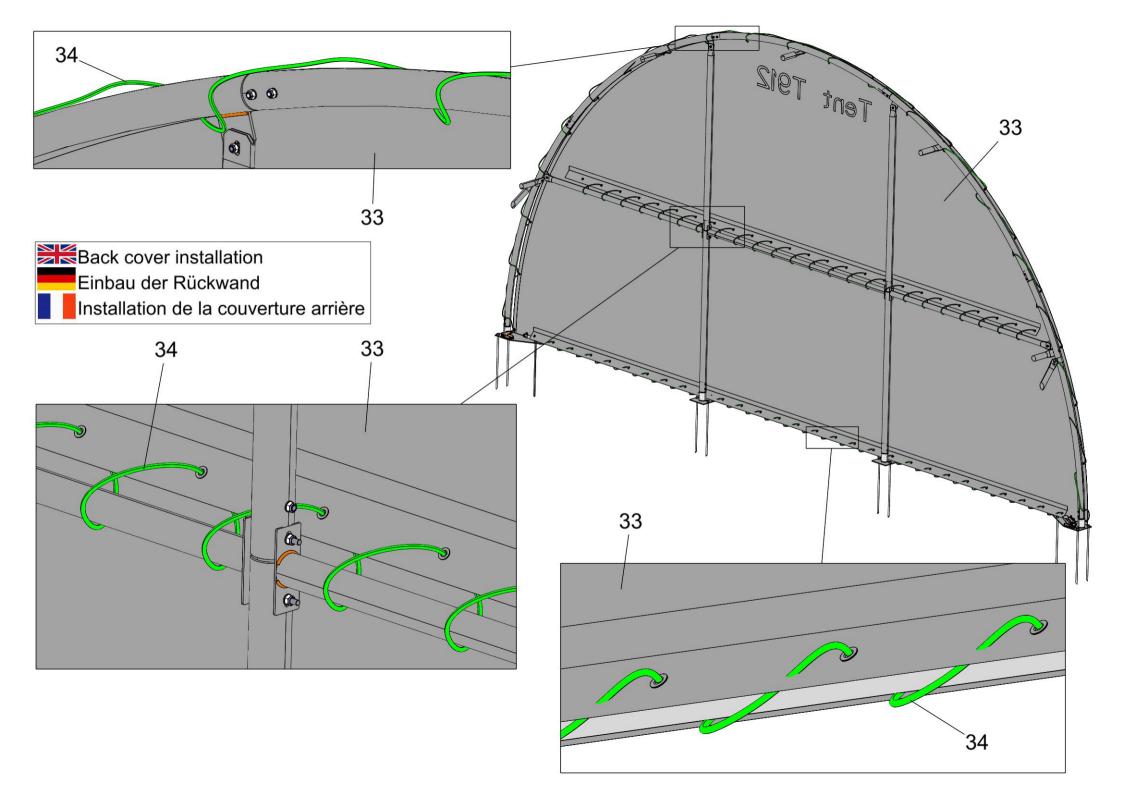

| 15  | Bottom tensioning tube of front cover                                       | 2      |
|-----|-----------------------------------------------------------------------------|--------|
| 15A | Bottom tensioning tube of back cover                                        | 3      |
| 17  | Tensioning tube for lower roof cover                                        | 2 sets |
| 18  | Door dropping tube in the middle                                            | 6 sets |
| 19  | Door dropping tube at the bottom                                            | 1 set  |
| 20  | Stake peg                                                                   | 50     |
| 24  | Carrige Bolt M10x110 for horizontal tube                                    | 40     |
| 24A | Bolt M10x75 for front panel                                                 | 24     |
| 24B | Bolt M10x90 for arch connection and back panel standing leg                 | 92     |
| 24C | Bolt M10x100 for back panel beam connection                                 | 4      |
| 25  | Bolt M10x30                                                                 | 20     |
| 27  | Tie down ratchet                                                            | 14     |
| 30  | Roof cover                                                                  | 1      |
| 31  | Front cover                                                                 | 1      |
| 32  | Door cover                                                                  | 1      |
| 33  | Back cover                                                                  | 1      |
| 34  | Rope for fastening the two ends of roof cover, the front, door & back cover | 195M   |
| 36  | Band for tie down ratchet                                                   | 14     |
| 37  | Plastic cap for tensioning tube                                             | 14     |
| 38  | Components for mechanical door                                              | 1 set  |
| 39  | Door beam                                                                   | 1 set  |